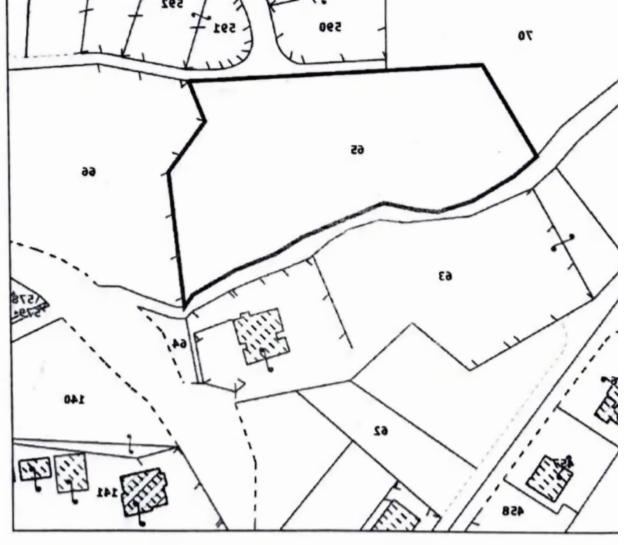

## (Share) Residential land 6292

## m<sup>2</sup>

Limassol, Foresk-Park-Panagia-Evangelistria-Agia-Fylaxis-3112 , Cyprus

**Offered at:** €2,800,000

Estate ID: 412

**Ref:** ba5462830

Total plot's-land's area: 6292 m²

Coverage: 20 %

Density: 30 %

Plot size: 6,292 m²? Building density: 30%? Coverage: 20%?? Road frontage: Zone H5? Title deed: AvailableHighlights:Excellent investment opportunity in a quiet residential area of Agia FylaxisSuitable for private residential development or subdivisionWell-connected location with easy access to the city centerPeaceful surroundings near Foresk Park and Panagia Evangelistria Church...