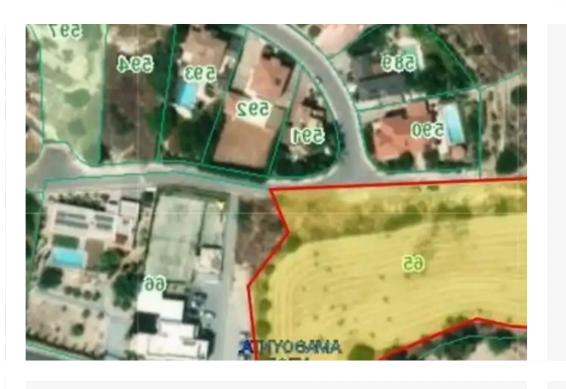

## (Share) Residential land 6292

## m<sup>2</sup>

Limassol, Foresk-Park-Panagia-Evangelistria-Agia-Fylaxis-3112 , Cyprus

**Offered at:** €2,800,000

Estate ID: 412

**Ref:** ba5462830

Total plot's-land's area: 6292 m²

Coverage: 20 %

Density: 30 %

Plot size: 6,292 m²? Building density: 30%? Coverage: 20%?? Road frontage: Zone H5? Title deed: AvailableHighlights:Excellent investment opportunity in a quiet residential area of Agia FylaxisSuitable for private residential development or subdivisionWell-connected location with easy access to the city centerPeaceful surroundings near Foresk Park and Panagia Evangelistria Church...