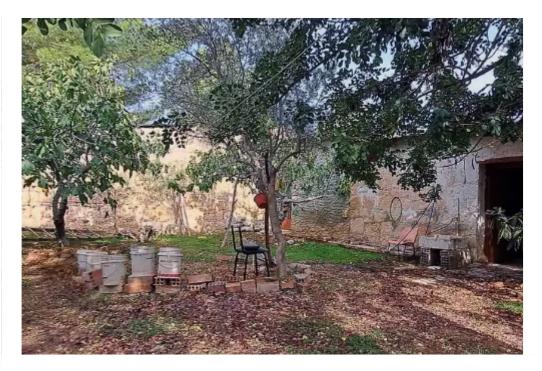

Type: Residentia

For Sale: Residential Plot with Stone Room in Souni, Limassol? Limassol, Souni | Postal Code: 4717Key Features:? Plot size: 242 m²? Includes a stone-built room? Title deed: Not availableHighlights:Located in the peaceful village of Souni, surrounded by natureIdeal for building a home or renovating the existing stone structure for residential useTranquil setting, yet within easy reach of Limassol city and amenities...