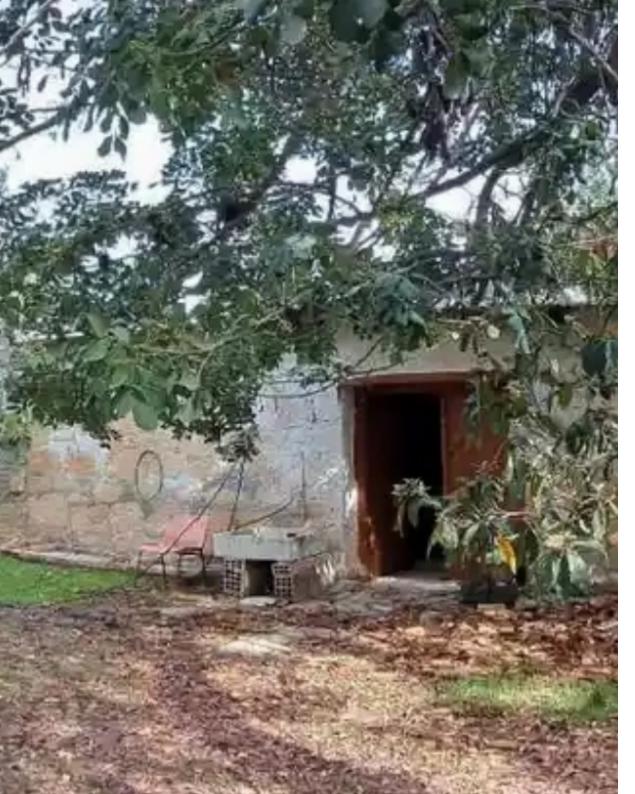

Type: Residentia

For Sale: Residential Plot with Stone Room in Souni, Limassol? Limassol, Souni | Postal Code: 4717Key Features:? Plot size: 242 m²? Includes a stone-built room? Title deed: Not availableHighlights:Located in the peaceful village of Souni, surrounded by natureIdeal for building a home or renovating the existing stone structure for residential useTranquil setting, yet within easy reach of Limassol city and amenities...