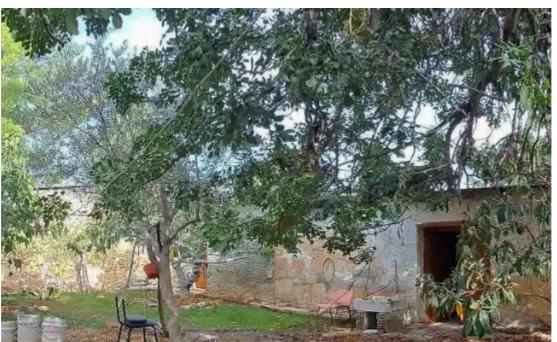

Type: Residentia

For Sale: Residential Plot with Stone Room in Souni, Limassol? Limassol, Souni | Postal Code: 4717Key Features:? Plot size: 242 m²? Includes a stone-built room? Title deed: Not availableHighlights:Located in the peaceful village of Souni, surrounded by natureIdeal for building a home or renovating the existing stone structure for residential useTranquil setting, yet within easy reach of Limassol city and amenities...