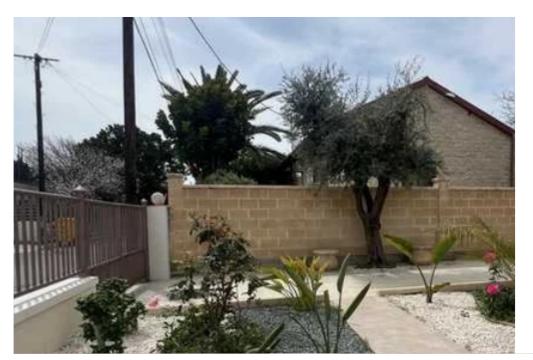

## Townhouse city center office

Limassol, Ims-School-Katholiki-3021 , Cyprus

**Offered at:** €2,500

Estate ID: 407

**Ref:** ba5730315

Limassol, Katholiki | Fully Renovated Office Space in Prime Location? Key Features:? Location: Katholiki, Limassol (Just below Makarios Avenue)?

Size: 140m² of indoor space | 540m² total land? Private Parking & Early Garden | First Tenant After Renovation? Property Highlights:? Prime City Center Location – Walking distance to key amenities, including gyms, supermarkets, bakeries, restaurants, and pharmacies? Fully Renovated Office Space – Modernized layout with brand-new kitchen appliances? Flexible Workspaces:2 Private Offices (15m² each) with built-in cabinets1 Large Open-Plan Office (60m²) – Can be divided into smaller roomsSpacious Kitchen (20m²) – Ideal fo...