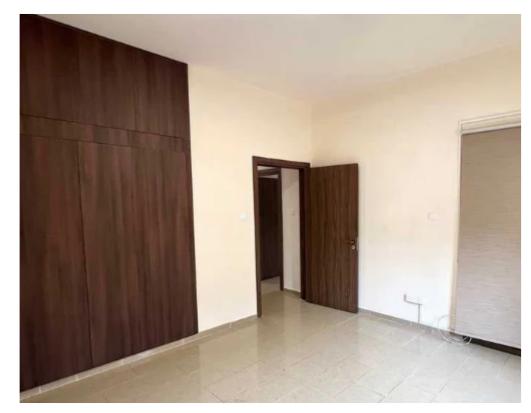

Size: 140m² of indoor space | 540m² total land? Private Parking & Early Garden | First Tenant After Renovation? Property Highlights:? Prime City Center Location – Walking distance to key amenities, including gyms, supermarkets, bakeries, restaurants, and pharmacies? Fully Renovated Office Space – Modernized layout with brand-new kitchen appliances? Flexible Workspaces:2 Private Offices (15m² each) with built-in cabinets1 Large Open-Plan Office (60m²) – Can be divided into smaller roomsSpacious Kitchen (20m²) – Ideal fo...