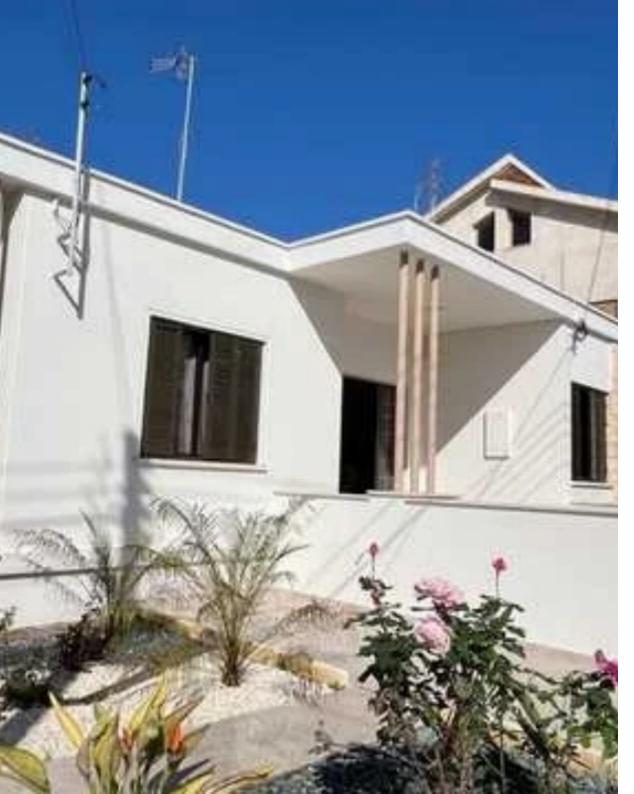

## Townhouse city center office

Limassol, Ims-School-Katholiki-3021 , Cyprus

**Offered at:** €2,500

Estate ID: 407

**Ref:** ba5730315

Limassol, Katholiki | Fully Renovated Office Space in Prime Location? Key Features:? Location: Katholiki, Limassol (Just below Makarios Avenue)?

Size: 140m² of indoor space | 540m² total land? Private Parking & Early Garden | First Tenant After Renovation? Property Highlights:? Prime City Center Location – Walking distance to key amenities, including gyms, supermarkets, bakeries, restaurants, and pharmacies? Fully Renovated Office Space – Modernized layout with brand-new kitchen appliances? Flexible Workspaces:2 Private Offices (15m² each) with built-in cabinets1 Large Open-Plan Office (60m²) – Can be divided into smaller roomsSpacious Kitchen (20m²) – Ideal fo...