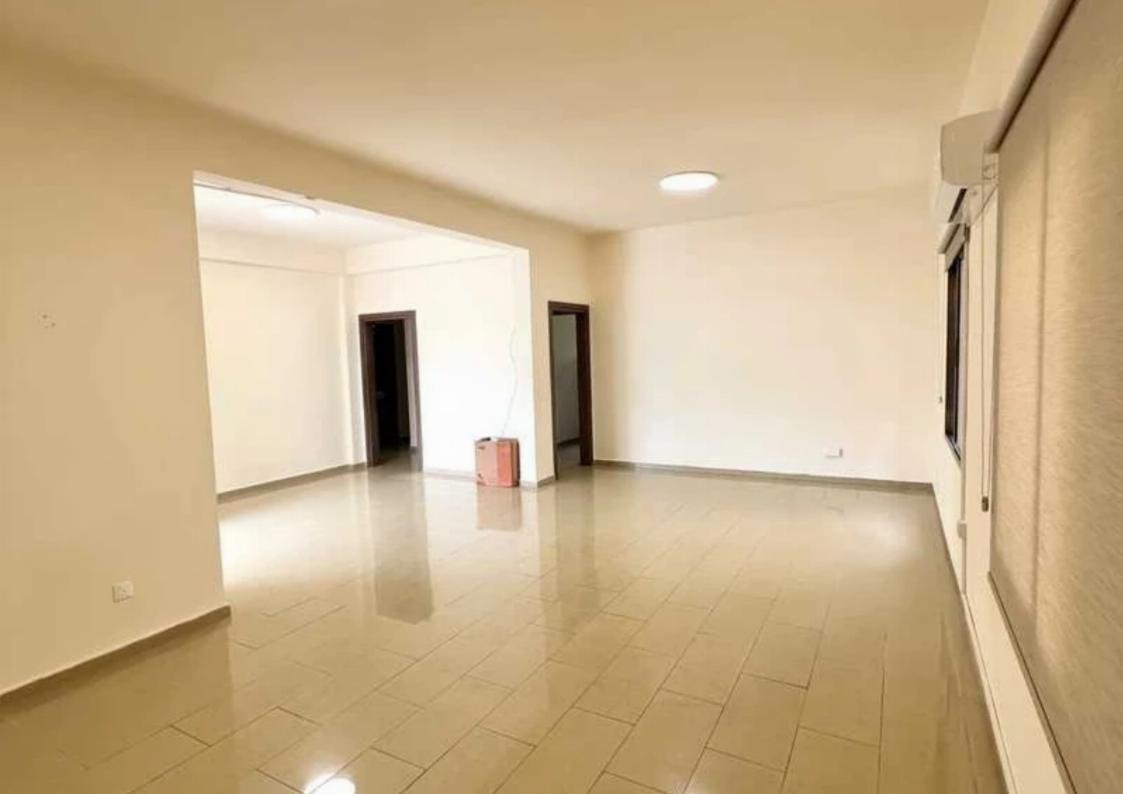

Size: 140m² of indoor space | 540m² total land? Private Parking & Early Garden | First Tenant After Renovation? Property Highlights:? Prime City Center Location – Walking distance to key amenities, including gyms, supermarkets, bakeries, restaurants, and pharmacies? Fully Renovated Office Space – Modernized layout with brand-new kitchen appliances? Flexible Workspaces:2 Private Offices (15m² each) with built-in cabinets1 Large Open-Plan Office (60m²) – Can be divided into smaller roomsSpacious Kitchen (20m²) – Ideal fo...