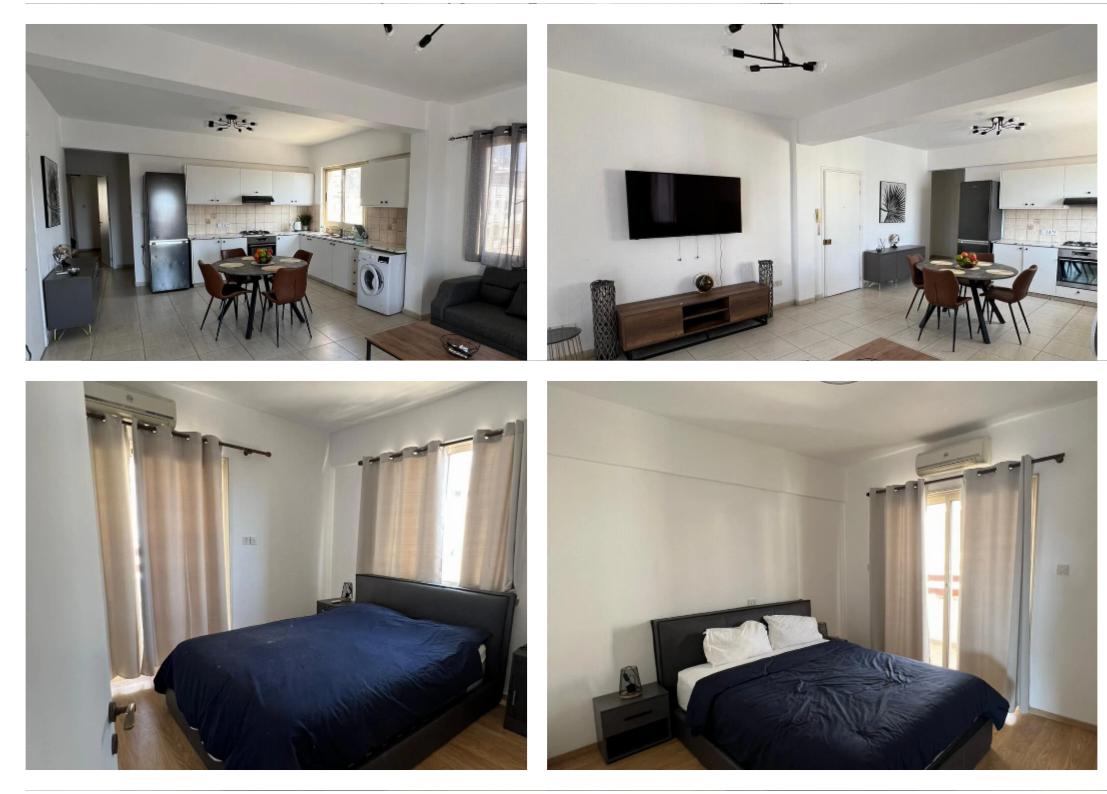

## 2 bed-room apartment for rent

Limassol, Olympic-Residence-World-Trade-Center-Era-Neapoli-3107 , Cyprus

Offered at: €1,500 Estate ID: 405 Ref: za52965

? Bright 2-Bedroom Apartment with Sea View – Neapolis, Limassol ? Location: Limassol | Area: NeapolisEnjoy coastal living in this stylish 2-bedroom apartment, ideally located just a 3-minute walk from the beach in the heart of Neapolis. Situated on the 4th floor, it offers open sea views and easy access to supermarkets, shops, and all daily conveniences.? Key Features:Indoor area: 75 m<sup>2</sup> + 25 m<sup>2</sup> covered verandas2 comfortable bedrooms1 main bathroom + 1 guest toiletFully furnished with new furniture and appliancesModern open-plan layout with natural light throughoutAir conditioning in all rooms4th floor with unobstructed sea views? Highlights:Excellent central location in Neapol...