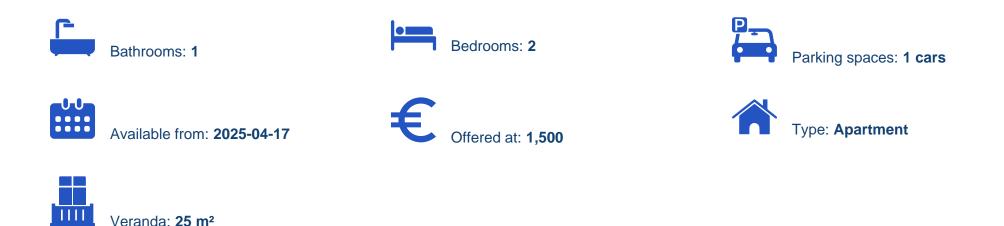

## 2 bed-room apartment for rent

Limassol, Olympic-Residence-World-Trade-Center-Era-Neapoli-3107 , Cyprus

Offered at: €1,500 Estate ID: 405 Ref: za52965

? Bright 2-Bedroom Apartment with Sea View – Neapolis, Limassol ? Location: Limassol | Area: NeapolisEnjoy coastal living in this stylish 2-bedroom apartment, ideally located just a 3-minute walk from the beach in the heart of Neapolis. Situated on the 4th floor, it offers open sea views and easy access to supermarkets, shops, and all daily conveniences.? Key Features:Indoor area: 75 m<sup>2</sup> + 25 m<sup>2</sup> covered verandas2 comfortable bedrooms1 main bathroom + 1 guest toiletFully furnished with new furniture and appliancesModern open-plan layout with natural light throughoutAir conditioning in all rooms4th floor with unobstructed sea views? Highlights:Excellent central location in Neapol...