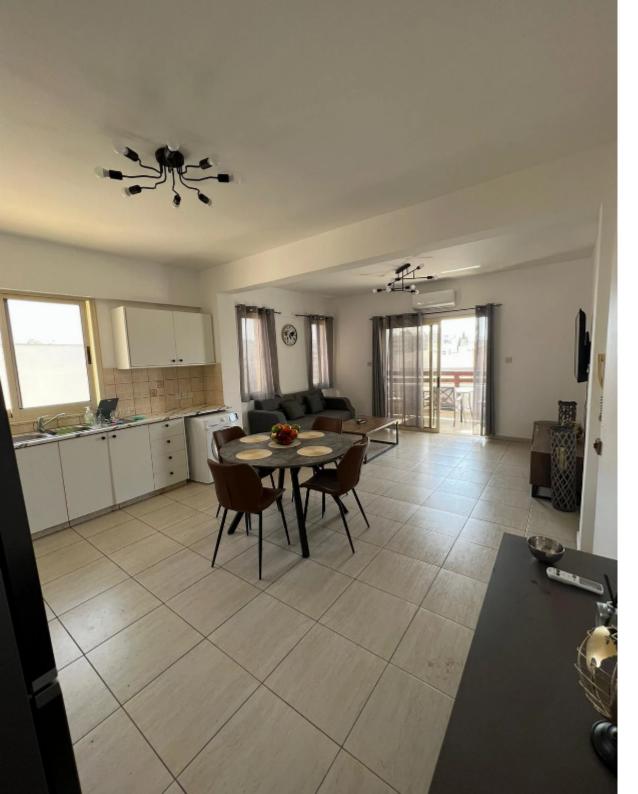

## 2 bed-room apartment for rent

Limassol, Olympic-Residence-World-Trade-Center-Era-Neapoli-3107 , Cyprus

Offered at: €1,500 Estate ID: 405 Ref: za52965

? Bright 2-Bedroom Apartment with Sea View – Neapolis, Limassol ? Location: Limassol | Area: NeapolisEnjoy coastal living in this stylish 2-bedroom apartment, ideally located just a 3-minute walk from the beach in the heart of Neapolis. Situated on the 4th floor, it offers open sea views and easy access to supermarkets, shops, and all daily conveniences.? Key Features:Indoor area: 75 m<sup>2</sup> + 25 m<sup>2</sup> covered verandas2 comfortable bedrooms1 main bathroom + 1 guest toiletFully furnished with new furniture and appliancesModern open-plan layout with natural light throughoutAir conditioning in all rooms4th floor with unobstructed sea views? Highlights:Excellent central location in Neapol...