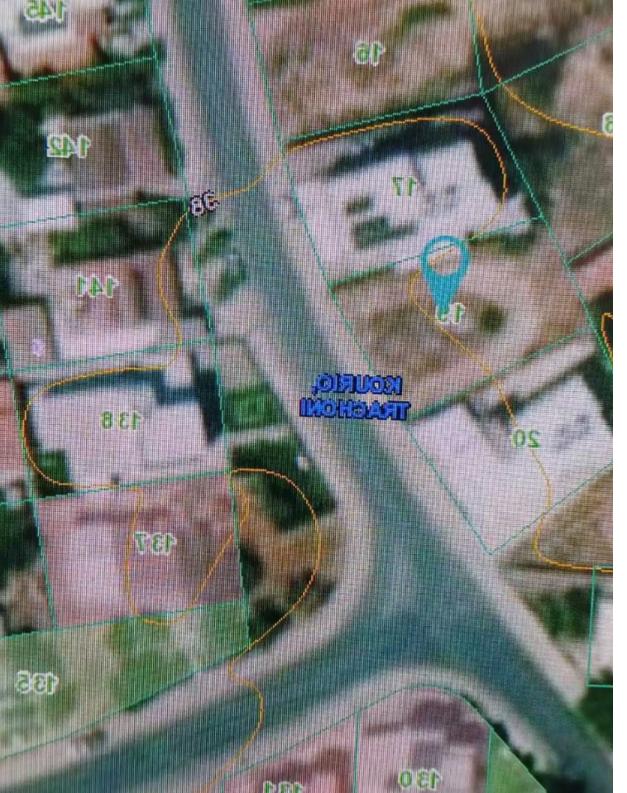

## Residential land 465 m<sup>2</sup>

Limassol, Trachoni-4651, Cyprus

Offered at: €195,000 Estate ID: 404 Ref: ba5459445

|    | 111 -                                                                                      |
|----|--------------------------------------------------------------------------------------------|
|    | HIF. 42T. LON. P.IF. 42T. LON. P.IF. 42T. 2020, F.IF.                                      |
|    | ,                                                                                          |
|    |                                                                                            |
|    |                                                                                            |
|    |                                                                                            |
|    |                                                                                            |
|    |                                                                                            |
|    |                                                                                            |
|    |                                                                                            |
|    |                                                                                            |
|    |                                                                                            |
| _  |                                                                                            |
|    |                                                                                            |
|    | άσεως ή άλλο δικαίωμα :                                                                    |
| 1  |                                                                                            |
| 1  |                                                                                            |
|    |                                                                                            |
| 1  |                                                                                            |
|    |                                                                                            |
|    | 00.0Ft                                                                                     |
|    |                                                                                            |
|    | ι Εγγραφή:                                                                                 |
| 1  | ΠΕΙΤΑΙ ότι το ακίνητο που περιγράφεται πιο πάνω είναι καταχωρημένο στο Κτηματικό Μητρώα    |
|    | ΠΕΠΑΙ στι το ακίνητο που περιγραφείαι πιο πάνω είναι καταχάρημενο του πιστοπομιτικού αυτού |
|    | υ προσώπου ή προσώπων όπως φαίνεται πιο κάτω ή στο πίσω μέρος του πιστοποιητικού αυτού     |
| 1  | ι συμφέρον κάθε προσώπου φαίνεται δίπλα στο όνομά του και κάθε πρόσωπο δικαιούται να       |
| 15 | καρπούται το ακίνητο αυτό ανάλογα με τη μοίρα ή το συμφέρον του αφού τηρούνται Οι διατάξε  |

For Sale: Residential Plot in Trachoni, Limassol? Limassol, Trachoni | Postal Code: 4651Key Features:? Plot size: 465 m<sup>2</sup>?? Building Density: 90%? Title deed: Not availableHighlights:Residential plot in the growing suburb of Trachoni, just minutes from Limassol cityldeal for a family home or investmentLocated in a quiet residential area with good access to amenities and main roads...