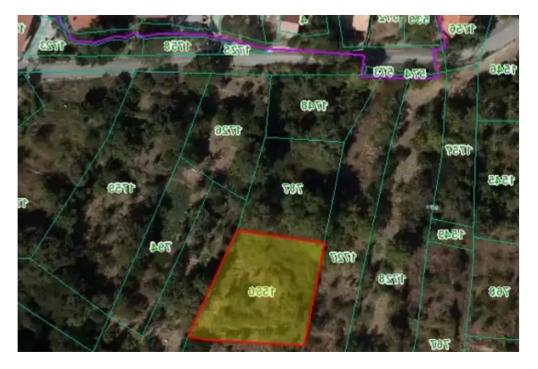

## Residential land 767 m<sup>2</sup>

Limassol, Foini-4814 , Cyprus

Offered at: € 31,000 Estate ID: 403 Ref: ba5375288

For Sale: Residential Plot in Foini Village, Limassol? Limassol, Foini | Postal Code: 4814Key Features:? Plot size: 767 m<sup>2</sup>?? Building Density: 30%? Coverage: 20%?? Planning Zone: H5 (Residential)?? Flat surface with right of passage (access)Highlights:Located in the scenic Troodos village of Foini, known for its lush greenery and peaceful environmentOffers beautiful views and ideal conditions for building a countryside residenceFlat terrain, suitable for constructionGreat potential for a quiet retreat or permanent home...