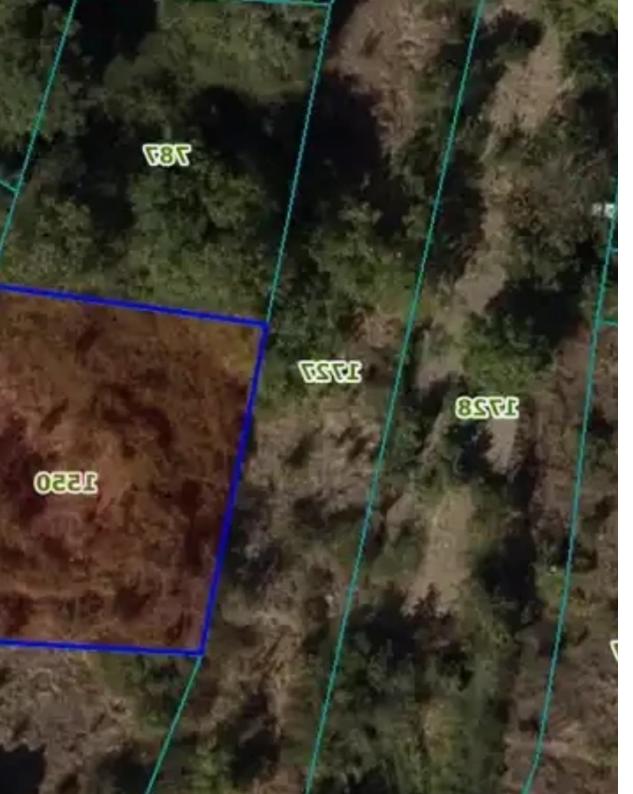

## Residential land 767 m<sup>2</sup>

Limassol, Foini-4814 , Cyprus

Offered at: € 31,000 Estate ID: 403 Ref: ba5375288

For Sale: Residential Plot in Foini Village, Limassol? Limassol, Foini | Postal Code: 4814Key Features:? Plot size: 767 m<sup>2</sup>?? Building Density: 30%? Coverage: 20%?? Planning Zone: H5 (Residential)?? Flat surface with right of passage (access)Highlights:Located in the scenic Troodos village of Foini, known for its lush greenery and peaceful environmentOffers beautiful views and ideal conditions for building a countryside residenceFlat terrain, suitable for constructionGreat potential for a quiet retreat or permanent home...