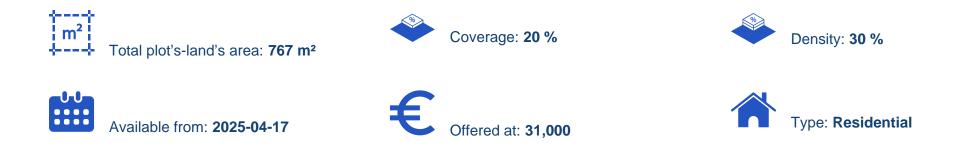

## Residential land 767 m<sup>2</sup>

Limassol, Foini-4814 , Cyprus

Offered at: € 31,000 Estate ID: 403 Ref: ba5375288

For Sale: Residential Plot in Foini Village, Limassol? Limassol, Foini | Postal Code: 4814Key Features:? Plot size: 767 m<sup>2</sup>?? Building Density: 30%? Coverage: 20%?? Planning Zone: H5 (Residential)?? Flat surface with right of passage (access)Highlights:Located in the scenic Troodos village of Foini, known for its lush greenery and peaceful environmentOffers beautiful views and ideal conditions for building a countryside residenceFlat terrain, suitable for constructionGreat potential for a quiet retreat or permanent home...