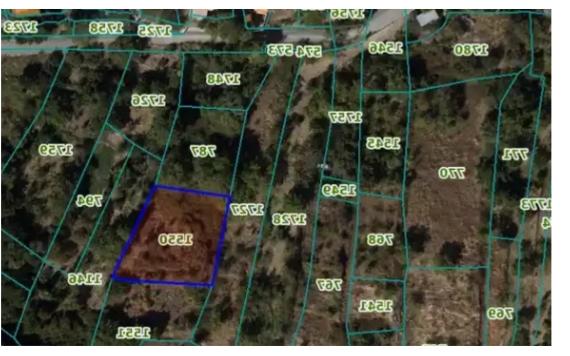

## Residential land 767 m<sup>2</sup>

Limassol, Foini-4814 , Cyprus

Offered at: € 31,000 Estate ID: 403 Ref: ba5375288

For Sale: Residential Plot in Foini Village, Limassol? Limassol, Foini | Postal Code: 4814Key Features:? Plot size: 767 m<sup>2</sup>?? Building Density: 30%? Coverage: 20%?? Planning Zone: H5 (Residential)?? Flat surface with right of passage (access)Highlights:Located in the scenic Troodos village of Foini, known for its lush greenery and peaceful environmentOffers beautiful views and ideal conditions for building a countryside residenceFlat terrain, suitable for constructionGreat potential for a quiet retreat or permanent home...