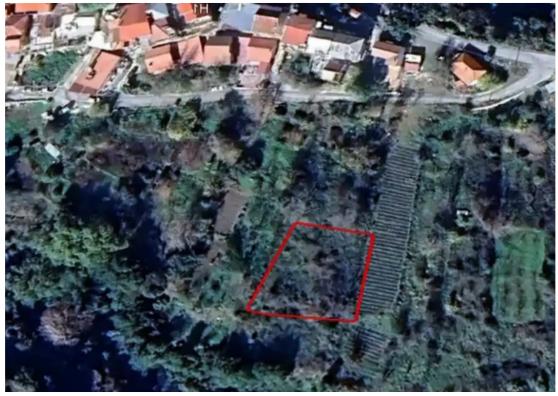

## Residential land 767 m<sup>2</sup>

Limassol, Foini-4814 , Cyprus

Offered at: € 31,000 Estate ID: 403 Ref: ba5375288

For Sale: Residential Plot in Foini Village, Limassol? Limassol, Foini | Postal Code: 4814Key Features:? Plot size: 767 m<sup>2</sup>?? Building Density: 30%? Coverage: 20%?? Planning Zone: H5 (Residential)?? Flat surface with right of passage (access)Highlights:Located in the scenic Troodos village of Foini, known for its lush greenery and peaceful environmentOffers beautiful views and ideal conditions for building a countryside residenceFlat terrain, suitable for constructionGreat potential for a quiet retreat or permanent home...

## **Estate on map:**