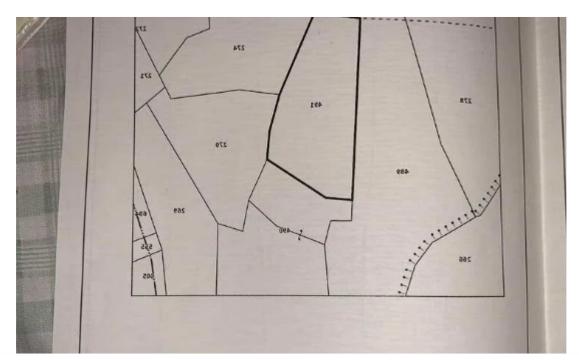

## Agricultural land 5184 m<sup>2</sup>

Limassol, Omodos-4760, Cyprus

**Offered at:** € 9,000

Estate ID: 402

**Ref:** ba5588850



| г Каредаруний «жебиг | Εκτάρια . 5 Δεκάρια 184. Τ. Μέτρα<br>3. Σκάλες. 3 Προστάθια 1899 Τ. Πόδια)<br>Εκτίνα          |
|----------------------|-----------------------------------------------------------------------------------------------|
|                      |                                                                                               |
|                      |                                                                                               |
|                      |                                                                                               |
|                      | ***************************************                                                       |
|                      |