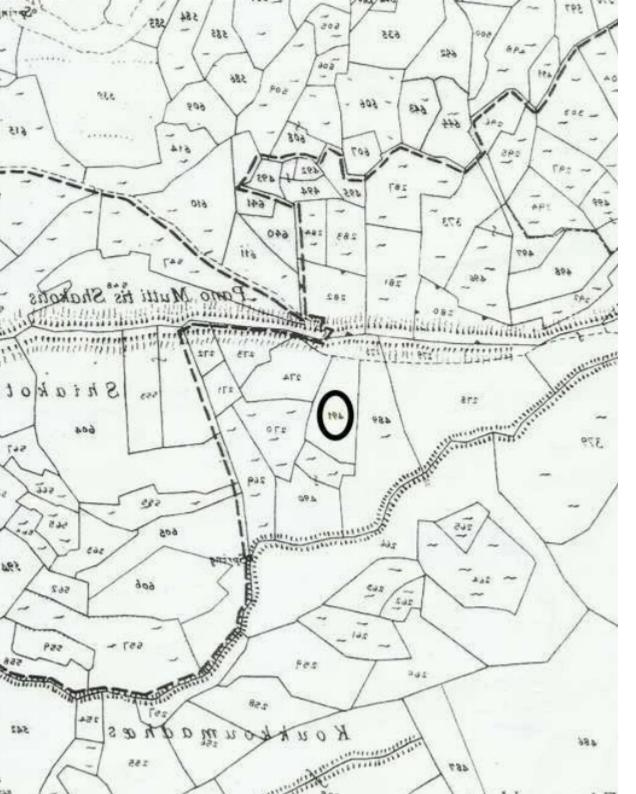

## Agricultural land 5184 m<sup>2</sup>

Limassol, Omodos-4760, Cyprus

**Offered at:** € 9,000

Estate ID: 402

**Ref:** ba5588850



| г Каредаруний «жебиг | Εκτάρια . 5 Δεκάρια 184. Τ. Μέτρα<br>3. Σκάλες. 3 Προστάθια 1899 Τ. Πόδια)<br>Εκτίνα          |
|----------------------|-----------------------------------------------------------------------------------------------|
|                      |                                                                                               |
|                      |                                                                                               |
|                      |                                                                                               |
|                      | *********************************