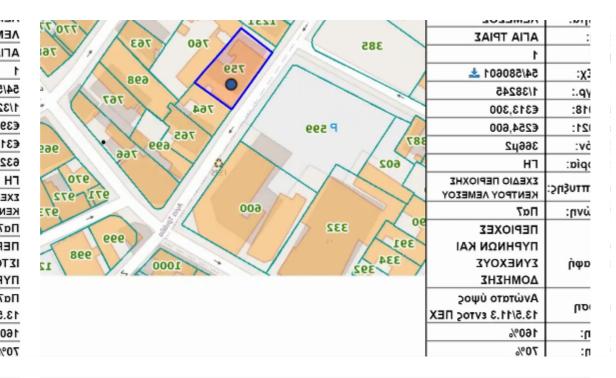

For Sale: 3 Adjacent Residential Plots in the Heart of Limassol? Limassol, Agia Napa – Anexartisias Street, near Rialto Theatre | Postal Code: 3040Key Features:? Total plot size: 1,194 m<sup>2</sup>?? Residential zone? Planning permit application submitted (October 2023)? Ideal for developmentHighlights:Prime location in the historic center of LimassolSteps from Anexartisias Street, shops, cafés, and cultural sites like Rialto TheatreExcellent potential for residential or mixed-use developmentClose to all amenities and a short walk to the seafront? A rare opportunity for investors and developers in one of Limassol's most desirable areas....