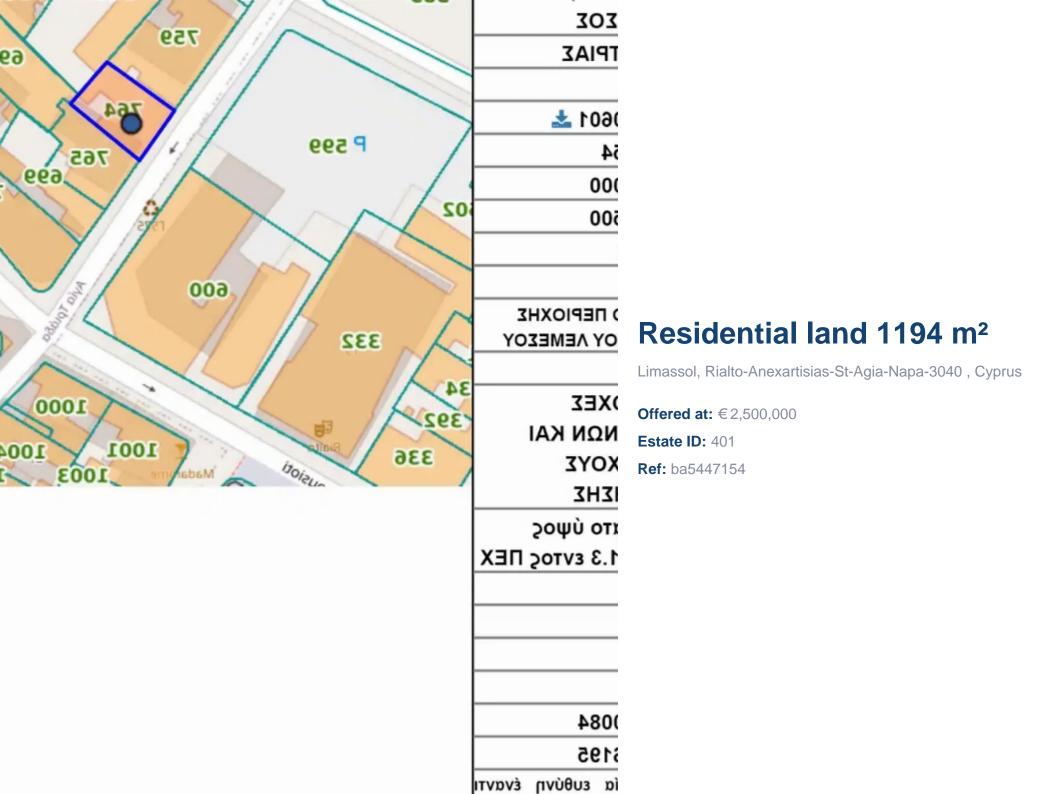

For Sale: 3 Adjacent Residential Plots in the Heart of Limassol? Limassol, Agia Napa – Anexartisias Street, near Rialto Theatre | Postal Code: 3040Key Features:? Total plot size: 1,194 m<sup>2</sup>?? Residential zone? Planning permit application submitted (October 2023)? Ideal for developmentHighlights:Prime location in the historic center of LimassolSteps from Anexartisias Street, shops, cafés, and cultural sites like Rialto TheatreExcellent potential for residential or mixed-use developmentClose to all amenities and a short walk to the seafront? A rare opportunity for investors and developers in one of Limassol's most desirable areas....