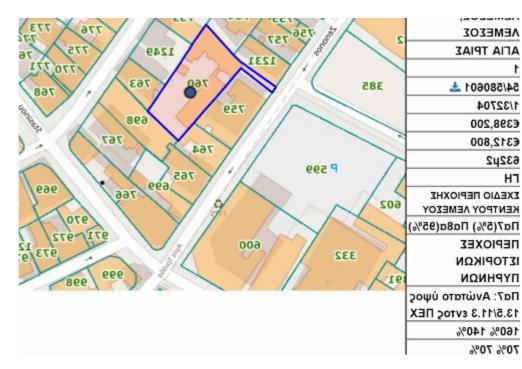

For Sale: 3 Adjacent Residential Plots in the Heart of Limassol? Limassol, Agia Napa – Anexartisias Street, near Rialto Theatre | Postal Code: 3040Key Features:? Total plot size: 1,194 m<sup>2</sup>?? Residential zone? Planning permit application submitted (October 2023)? Ideal for developmentHighlights:Prime location in the historic center of LimassolSteps from Anexartisias Street, shops, cafés, and cultural sites like Rialto TheatreExcellent potential for residential or mixed-use developmentClose to all amenities and a short walk to the seafront? A rare opportunity for investors and developers in one of Limassol's most desirable areas....