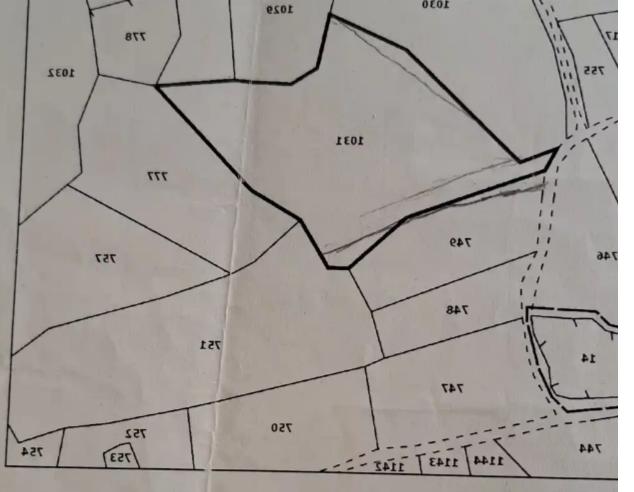

## (Share) Residential land 5686

## m<sup>2</sup>

Limassol, Silikou-4742, Cyprus

Offered at: €200,000 Estate ID: 400 Ref: ba5450357

For Sale: Residential Plot in Silikou Village with Title Deed? Limassol, Silikou (Troodos Villages) | Postal Code: 4742Key Features:? Plot size: 5,686 m<sup>2</sup>?? Building density: 30%? Coverage coefficient: 20%? Road frontage: Zone H5? Title deed availableHighlights:Located in a residential planning zoneAccessible via a registered public roadElectricity and water connections nearbyIdeal for building a private home in a peaceful, traditional mountain villageQuiet green area just 30–35 minutes from Limassol...