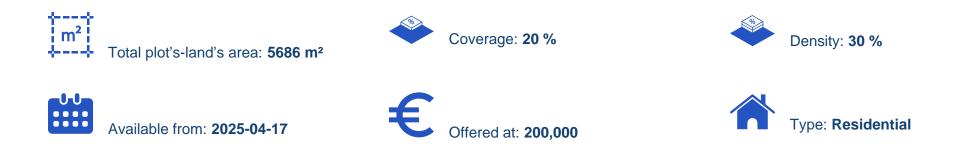

## m<sup>2</sup>

Limassol, Silikou-4742, Cyprus

Offered at: €200,000 Estate ID: 400 Ref: ba5450357

For Sale: Residential Plot in Silikou Village with Title Deed? Limassol, Silikou (Troodos Villages) | Postal Code: 4742Key Features:? Plot size: 5,686 m<sup>2</sup>?? Building density: 30%? Coverage coefficient: 20%? Road frontage: Zone H5? Title deed availableHighlights:Located in a residential planning zoneAccessible via a registered public roadElectricity and water connections nearbyIdeal for building a private home in a peaceful, traditional mountain villageQuiet green area just 30–35 minutes from Limassol...