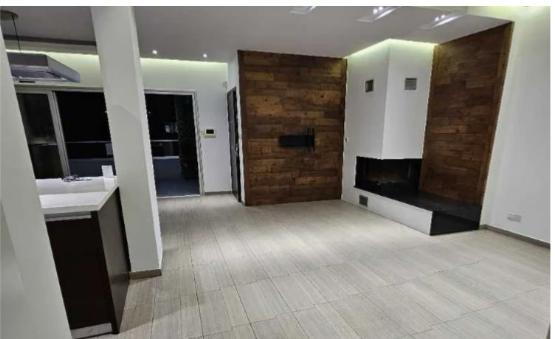

Available from: 2025-02-21

Offered at: 1,60

ype: **Apartment** 

Two bedroom floor apartment for long-term rent located to Mesa Geitonia-Panthea area. The space of the apartment is approximately 110m2 with an open-plan kitchen, dinining and living room area with a large front veranta and one smaller rear veranta. The kitchen is fully equipped with electrical appliances. The master room includes furniture, and it is with an open wardrobe and en-suite bathroom. The apartment has fireplace, full air-conditioning, alarm system, ring door camera, and electrical tent for shade....