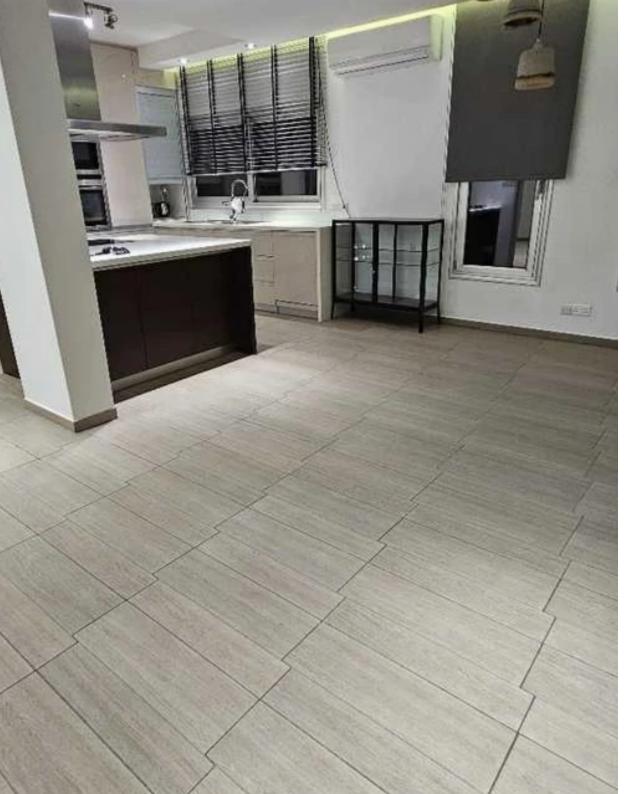

Available from: 2025-02-21

Offered at: 1,60

ype: **Apartment** 

Two bedroom floor apartment for long-term rent located to Mesa Geitonia-Panthea area. The space of the apartment is approximately 110m2 with an open-plan kitchen, dinining and living room area with a large front veranta and one smaller rear veranta. The kitchen is fully equipped with electrical appliances. The master room includes furniture, and it is with an open wardrobe and en-suite bathroom. The apartment has fireplace, full air-conditioning, alarm system, ring door camera, and electrical tent for shade....