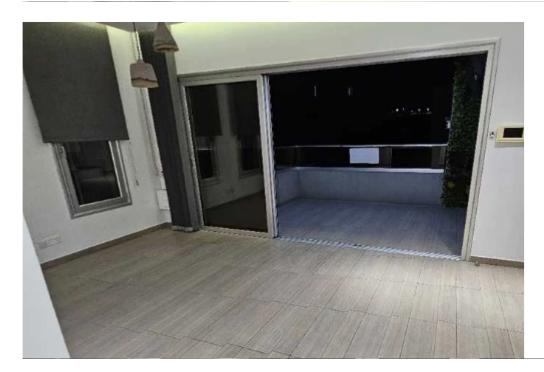

Available from: 2025-02-21

Offered at: 1,60

ype: **Apartment** 

Two bedroom floor apartment for long-term rent located to Mesa Geitonia-Panthea area. The space of the apartment is approximately 110m2 with an open-plan kitchen, dinining and living room area with a large front veranta and one smaller rear veranta. The kitchen is fully equipped with electrical appliances. The master room includes furniture, and it is with an open wardrobe and en-suite bathroom. The apartment has fireplace, full air-conditioning, alarm system, ring door camera, and electrical tent for shade....