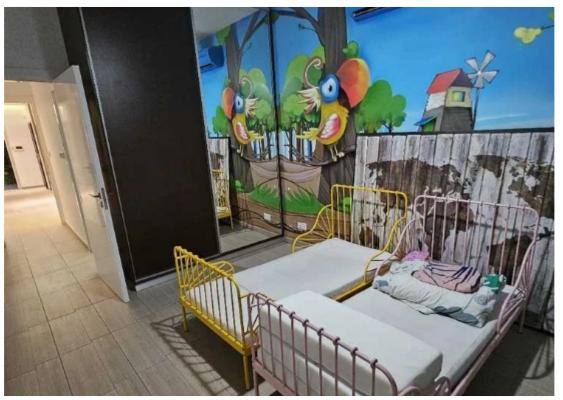

Available from: 2025-02-21

Offered at: 1,60

ype: **Apartment** 

Two bedroom floor apartment for long-term rent located to Mesa Geitonia-Panthea area. The space of the apartment is approximately 110m2 with an open-plan kitchen, dinining and living room area with a large front veranta and one smaller rear veranta. The kitchen is fully equipped with electrical appliances. The master room includes furniture, and it is with an open wardrobe and en-suite bathroom. The apartment has fireplace, full air-conditioning, alarm system, ring door camera, and electrical tent for shade....