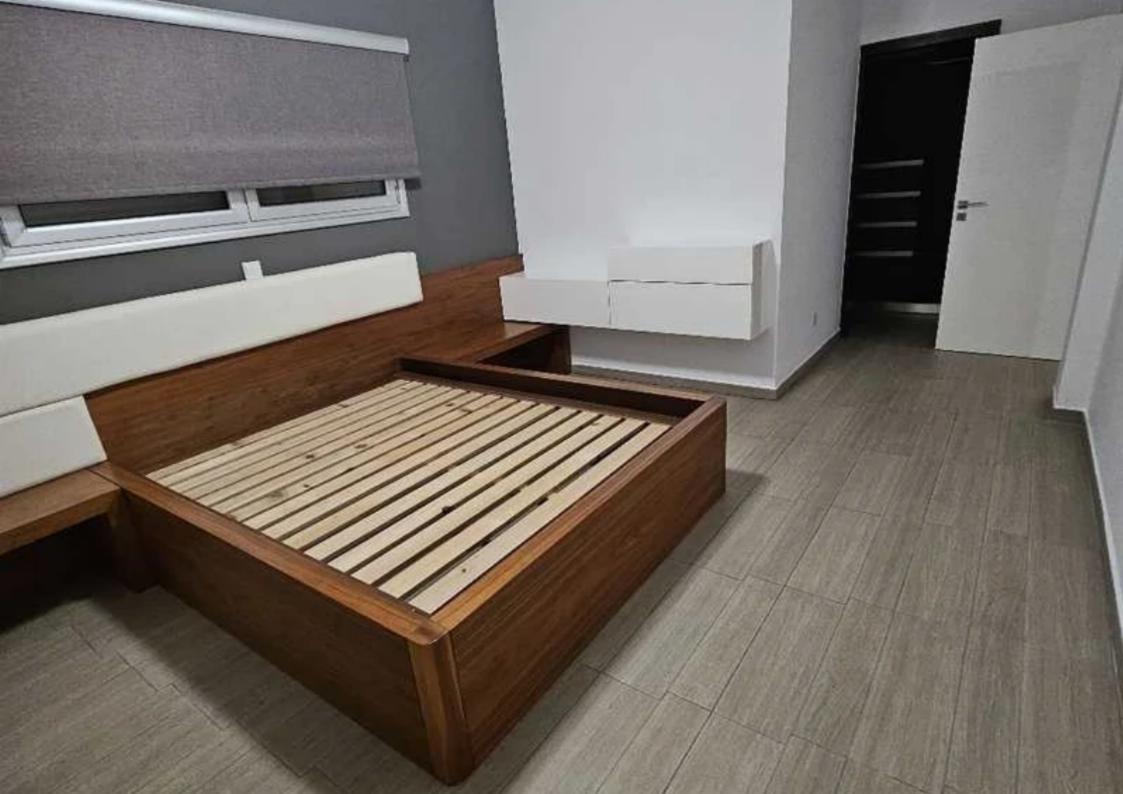

Available from: 2025-02-21

Offered at: 1,60

ype: **Apartment** 

Two bedroom floor apartment for long-term rent located to Mesa Geitonia-Panthea area. The space of the apartment is approximately 110m2 with an open-plan kitchen, dinining and living room area with a large front veranta and one smaller rear veranta. The kitchen is fully equipped with electrical appliances. The master room includes furniture, and it is with an open wardrobe and en-suite bathroom. The apartment has fireplace, full air-conditioning, alarm system, ring door camera, and electrical tent for shade....