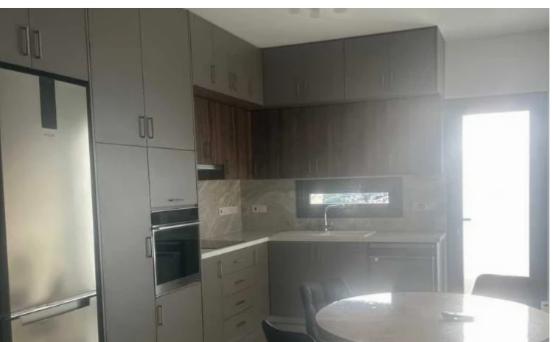

Available from: 2025-04-17

Offered at: 2,30

Гуре: **Apartment** 

Limassol, Kato Polemidia | 2-Bedroom Apartment for Rent? Property Overview:? Location: Kato Polemidia, Limassol? Indoor Area: 80 m² + 20 m² balcony? Bedrooms: 2? Bathrooms: 2? Floor: 3rd? Parking: Covered? Energy Efficiency: B? Year Built: 2024? Property Highlights:? Brand-New Apartment – Modern design in a recently built 2024 complex? Fully Furnished – Stylish and comfortable interiors, ready for move-in? Solar Panels – Energy-efficient and eco-friendly? Spacious Balcony – 20 m² outdoor space for relaxation? Quiet Residential Area – Peaceful surroundings while being close to key locations? Prime Location:• 1-minute drive to Spyrou Kypr...