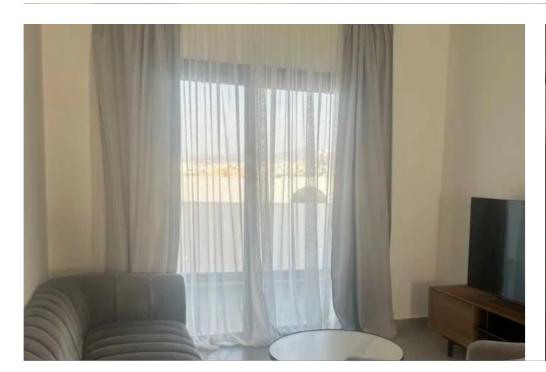

Available from: 2025-04-17

Offered at: 2,30

Гуре: **Apartment** 

Limassol, Kato Polemidia | 2-Bedroom Apartment for Rent? Property Overview:? Location: Kato Polemidia, Limassol? Indoor Area: 80 m² + 20 m² balcony? Bedrooms: 2? Bathrooms: 2? Floor: 3rd? Parking: Covered? Energy Efficiency: B? Year Built: 2024? Property Highlights:? Brand-New Apartment – Modern design in a recently built 2024 complex? Fully Furnished – Stylish and comfortable interiors, ready for move-in? Solar Panels – Energy-efficient and eco-friendly? Spacious Balcony – 20 m² outdoor space for relaxation? Quiet Residential Area – Peaceful surroundings while being close to key locations? Prime Location:• 1-minute drive to Spyrou Kypr...