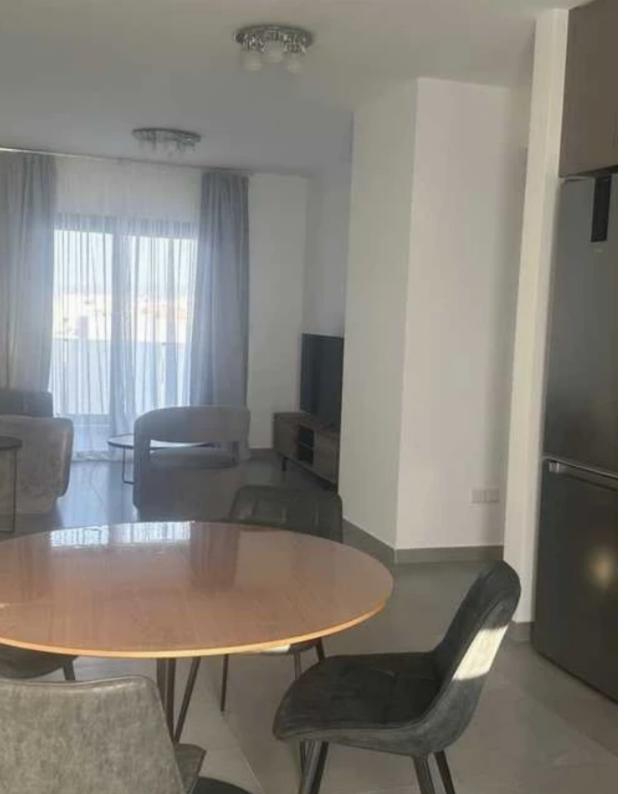

Available from: 2025-04-17

Offered at: 2,30

Гуре: **Apartment** 

Limassol, Kato Polemidia | 2-Bedroom Apartment for Rent? Property Overview:? Location: Kato Polemidia, Limassol? Indoor Area: 80 m² + 20 m² balcony? Bedrooms: 2? Bathrooms: 2? Floor: 3rd? Parking: Covered? Energy Efficiency: B? Year Built: 2024? Property Highlights:? Brand-New Apartment – Modern design in a recently built 2024 complex? Fully Furnished – Stylish and comfortable interiors, ready for move-in? Solar Panels – Energy-efficient and eco-friendly? Spacious Balcony – 20 m² outdoor space for relaxation? Quiet Residential Area – Peaceful surroundings while being close to key locations? Prime Location:• 1-minute drive to Spyrou Kypr...