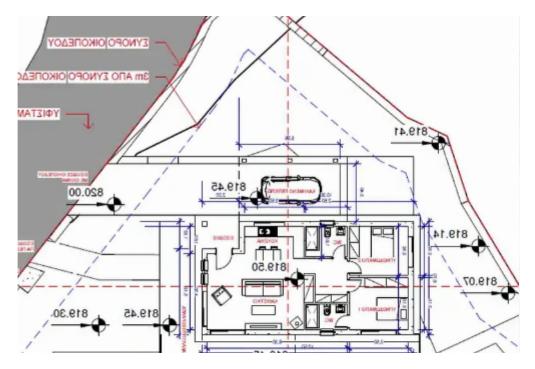

Available from: 2025-04-17

Offered at: 150,000

Type: Residentia

For Sale: Residential Corner Plot in Mandria – 846 m²? Limassol District, Mandria (Troodos Villages) | Postal Code: 4778Key Features:Plot size: 846 m²Residential planning zone: H4Building density: 40%Coverage ratio: 25%Road access on two sides (corner plot)Town planning permit submitted for a residence of 138 m² (under review)Title deed: Not availableDescription: This residential corner plot is located in the quiet village of Mandria, in the Troodos area. Situated within the H4 planning zone, it allows for a 40% building density and 25% coverage. A town planning permit has already been submitted for a single residence of 138 m² of covered areas, currently under review by the plannin...