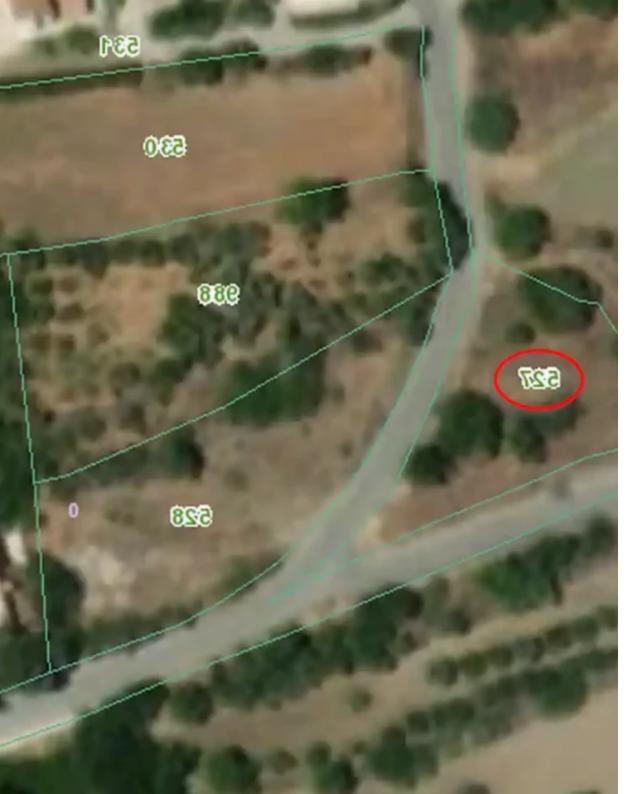

## Residential land 846 m<sup>2</sup>

Limassol, Mandria-4778, Cyprus

**Offered at:** € 150,000

**Estate ID:** 370

**Ref:** ba5413206

Total plot's-land's area: 846 m²

Coverage: 25 %

Density: 40 %

Available from: 2025-04-17

Offered at: 150,000

Type: Residentia

For Sale: Residential Corner Plot in Mandria – 846 m²? Limassol District, Mandria (Troodos Villages) | Postal Code: 4778Key Features:Plot size: 846 m²Residential planning zone: H4Building density: 40%Coverage ratio: 25%Road access on two sides (corner plot)Town planning permit submitted for a residence of 138 m² (under review)Title deed: Not availableDescription: This residential corner plot is located in the quiet village of Mandria, in the Troodos area. Situated within the H4 planning zone, it allows for a 40% building density and 25% coverage. A town planning permit has already been submitted for a single residence of 138 m² of covered areas, currently under review by the plannin...

## **Estate on map:**