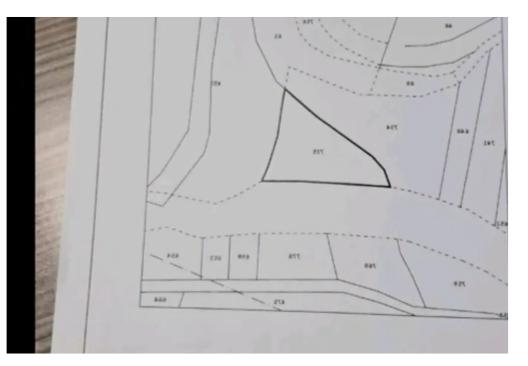

## Residential land 733 m<sup>2</sup>

Limassol, Mandria-4778 , Cyprus

Offered at: €170,000 Estate ID: 369 Ref: ba5424126

For Sale: Residential Plot in Mandria – 733 m<sup>2</sup>? Limassol District, Mandria (Troodos Villages) | Postal Code: 4778Key Features:Plot size: 733 m<sup>2</sup>Building density: 90%Coverage: 50%Title deed: Not availableLocated directly on the main Kato Platres – Platres roadDescription: A well-positioned residential plot of 733 m<sup>2</sup> available for sale in Mandria village, nestled in the scenic Troodos region. With a high building density of 90%, the plot offers strong development potential. Situated along the main road connecting Kato Platres and Platres, it is ideal for a countryside residence or investment property with easy access to the mountains and surrounding villages....