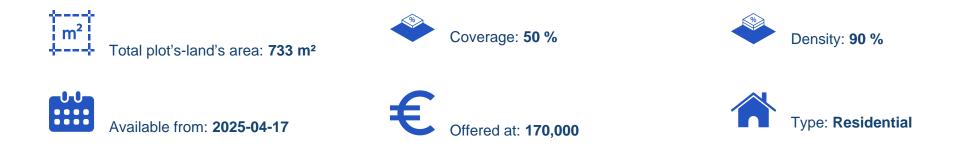

## Residential land 733 m<sup>2</sup>

Limassol, Mandria-4778 , Cyprus

Offered at: €170,000 Estate ID: 369 Ref: ba5424126

For Sale: Residential Plot in Mandria – 733 m<sup>2</sup>? Limassol District, Mandria (Troodos Villages) | Postal Code: 4778Key Features:Plot size: 733 m<sup>2</sup>Building density: 90%Coverage: 50%Title deed: Not availableLocated directly on the main Kato Platres – Platres roadDescription: A well-positioned residential plot of 733 m<sup>2</sup> available for sale in Mandria village, nestled in the scenic Troodos region. With a high building density of 90%, the plot offers strong development potential. Situated along the main road connecting Kato Platres and Platres, it is ideal for a countryside residence or investment property with easy access to the mountains and surrounding villages....