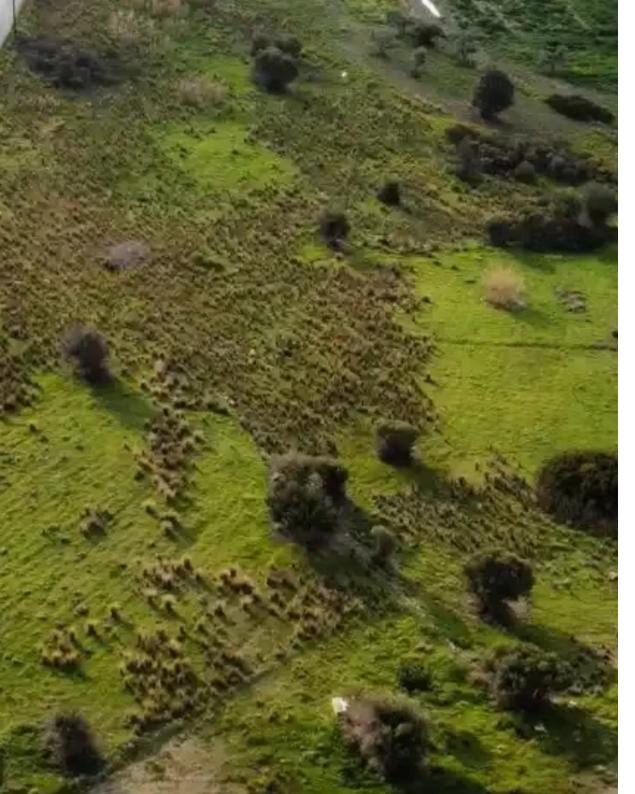

Type: Agricultura

For Sale: Agricultural Land with Road Access and Views in Pyrgos – 6,122 m²? Limassol District, Pyrgos (Postal Code: 4529)Key Details:Parcel size: 6,122 m²Type: Agricultural plotTitle deed: Not availableRoad access: Registered asphalt roadUtilities: Electricity (EAC) and water supply availableViews: Elevated position with beautiful panoramic viewsDescription: This agricultural plot is located in a privileged position in Pyrgos village, offering excellent elevation and scenic views of the surrounding countryside. It benefits from a registered asphalt road, as well as connections to electricity and water networks, making it ideal for farming purposes or long-term investment...