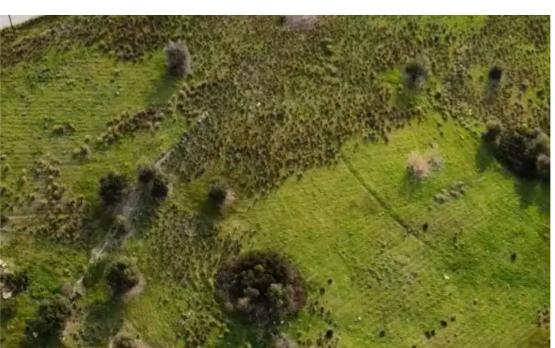

Type: Agricultura

For Sale: Agricultural Land with Road Access and Views in Pyrgos – 6,122 m²? Limassol District, Pyrgos (Postal Code: 4529)Key Details:Parcel size: 6,122 m²Type: Agricultural plotTitle deed: Not availableRoad access: Registered asphalt roadUtilities: Electricity (EAC) and water supply availableViews: Elevated position with beautiful panoramic viewsDescription: This agricultural plot is located in a privileged position in Pyrgos village, offering excellent elevation and scenic views of the surrounding countryside. It benefits from a registered asphalt road, as well as connections to electricity and water networks, making it ideal for farming purposes or long-term investment...