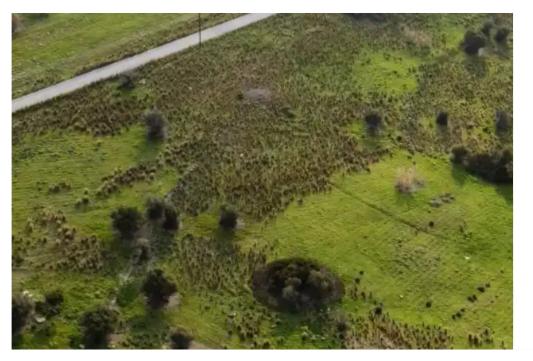

Type: Agricultura

For Sale: Agricultural Land with Road Access and Views in Pyrgos – 6,122 m²? Limassol District, Pyrgos (Postal Code: 4529)Key Details:Parcel size: 6,122 m²Type: Agricultural plotTitle deed: Not availableRoad access: Registered asphalt roadUtilities: Electricity (EAC) and water supply availableViews: Elevated position with beautiful panoramic viewsDescription: This agricultural plot is located in a privileged position in Pyrgos village, offering excellent elevation and scenic views of the surrounding countryside. It benefits from a registered asphalt road, as well as connections to electricity and water networks, making it ideal for farming purposes or long-term investment...