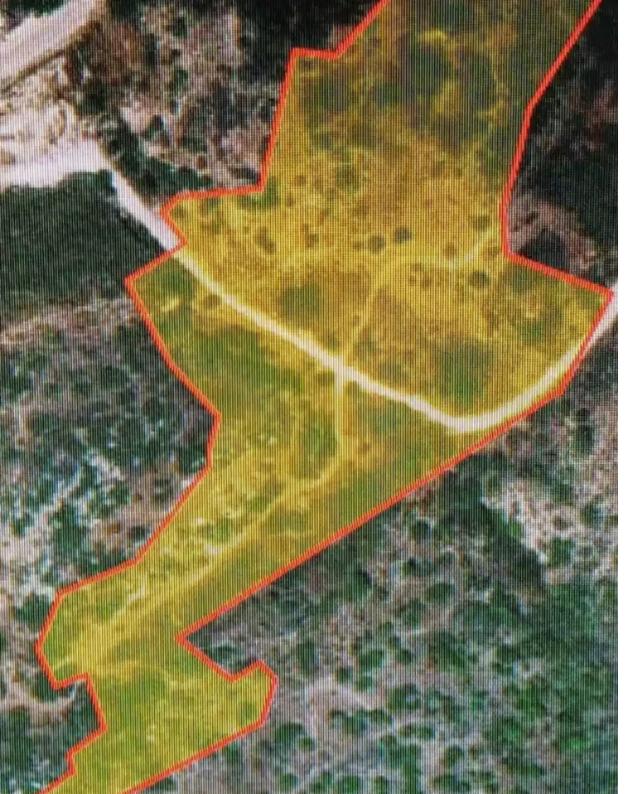

## Agricultural land 52511 m<sup>2</sup>

Limassol, Foinikaria-4530, Cyprus

Offered at: €1,400,000 Estate ID: 364 Ref: ba5438355

For Sale: Large Residential Development Plot in Foinikaria – 52,511 m<sup>2</sup> Total? Limassol District, Foinikaria (Postal Code: 4530), CyprusKey Details:Total land area: 52,511 m<sup>2</sup>Includes 3 plots to be sold togetherRegistration Numbers: 0/7581, 0/6471, 0/6674Planning zones:78% Gamma 3 (agricultural)22% H6 (residential)Building density: 20%Coverage: 20%Road frontage: Direct access from Keryneias StreetTitle deed: Not availableDescription: This is a rare investment opportunity comprising three adjacent parcels of land with a total size of 52,511 m<sup>2</sup> in the tranquil area of Foinikaria, just a short drive from Limassol city. The land benefits from a combination of residential (H6) and agricultu...