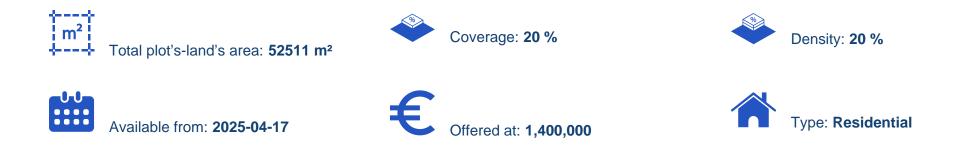

## Agricultural land 52511 m<sup>2</sup>

Limassol, Foinikaria-4530, Cyprus

Offered at: €1,400,000 Estate ID: 364 Ref: ba5438355

For Sale: Large Residential Development Plot in Foinikaria – 52,511 m<sup>2</sup> Total? Limassol District, Foinikaria (Postal Code: 4530), CyprusKey Details:Total land area: 52,511 m<sup>2</sup>Includes 3 plots to be sold togetherRegistration Numbers: 0/7581, 0/6471, 0/6674Planning zones:78% Gamma 3 (agricultural)22% H6 (residential)Building density: 20%Coverage: 20%Road frontage: Direct access from Keryneias StreetTitle deed: Not availableDescription: This is a rare investment opportunity comprising three adjacent parcels of land with a total size of 52,511 m<sup>2</sup> in the tranquil area of Foinikaria, just a short drive from Limassol city. The land benefits from a combination of residential (H6) and agricultu...