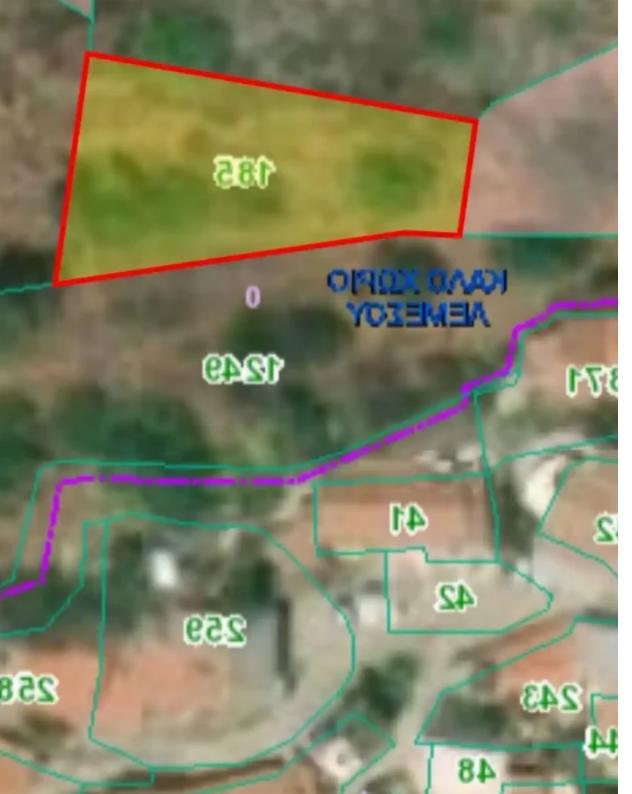

## Residential land 692 m<sup>2</sup>

Limassol, Kalo-Chorio-4566, Cyprus

**Offered at:** € 60,000

Estate ID: 362

Ref: ba5452151

Total plot's-land's area: 692 m²

Available from: 2025-04-17

Offered at: 60,000

Type: Residentia

For Sale: Residential Plots in Kalo Chorio, Limassol District? Limassol District – Kalo Chorio (Postal Code: 4566) ? Location: Vounarin areaKey Features:Total plot size: 692 m² (Plot 185: 521 m² + Plot 186: 171 m²)Zoning: ResidentialTitle Deed: Not availableCommunity: Kalo Chorio LemesouDescription: Two adjacent residential plots for sale in the peaceful village of Kalo Chorio in the Limassol District. Located in the Vounarin area, both plots fall within the residential planning zone, offering potential for private development in a quiet rural setting.Ideal opportunity for investment or for building a countryside home....

## **Estate on map:**