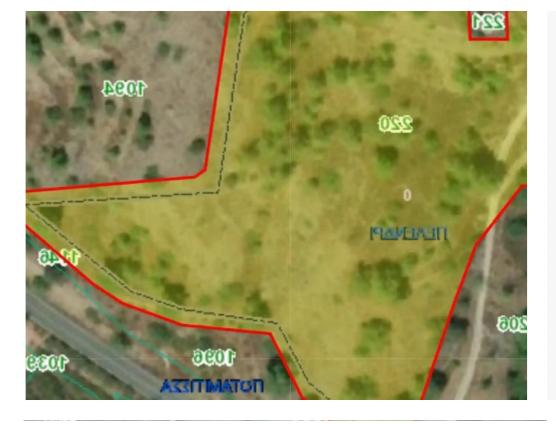

and 19000 m<sup>2</sup>

Limassol, Potamitissa-4879, Cyprus

**Offered at:** €115,000

Estate ID: 361

**Ref:** ba5442566



|     | STOIXEIA IA                               | OKTHTH KAI EY             | MAEPON        |
|-----|-------------------------------------------|---------------------------|---------------|
| 5   |                                           | ι Διεύθυνση               | Мерібіо       |
| 1   | ARMHTPIOY AHMHTPHE EARIGNOE 12 A, 4150, A | PXALLEVOE WIXPHY, VEMEEOE | 1/3           |
| -   | ουφής : 29/11/2012                        | Αριθμός Φακέλου:          | 5/4/3762/2012 |
|     | THE IMIOKTHEIME                           |                           |               |
| YYP |                                           |                           |               |







Total plot's-land's area: 19000 m²



Available from: 2025-04-17



Offered at: 115,00



Type: Agricultura

For Sale: Agricultural Land in Pelendri Village, Limassol District? Limassol District, Troodos Villages – Potamitissa (Postal Code: 4879)? Area: PelendriKey Features:Plot size: 19,000 m²Zoning: AgriculturalBuilding Density: 10%Road Access: Adjacent to a public asphalt roadUtilities: Electricity availableTitle Deed: Not availableDescription: An agricultural plot of 19,000 m² is available for sale in the beautiful mountainous village of Pelendri, within the Troodos region. The land benefits from direct frontage onto a public asphalt road and access to electricity, making it ideal for agricultural use or future development (subject to permits)....

## **Estate on map:**