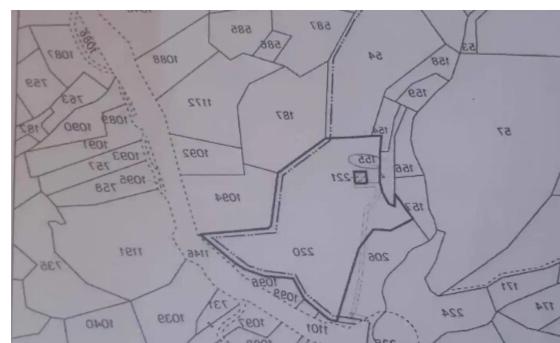

## Agricultural land 19000 m<sup>2</sup>

Limassol, Potamitissa-4879, Cyprus

**Offered at:** €115,000

Estate ID: 361

**Ref:** ba5442566

|     | STOIXEIA IA                               | OKTHTH KAI EY             | MAEPON        |
|-----|-------------------------------------------|---------------------------|---------------|
| 5   |                                           | ι Διεύθυνση               | Мерібіо       |
| 1   | ARMHTPIOY AHMHTPHE EARIGNOE 12 A, 4150, A | PXALLEVOE WIXPHY, VEMEEOE | 1/3           |
| -   | ουφής : 29/11/2012                        | Αριθμός Φακέλου:          | 5/4/3762/2012 |
|     | THE IMIOKTHEIME                           |                           |               |
| YYP |                                           |                           |               |

## **Estate on map:**