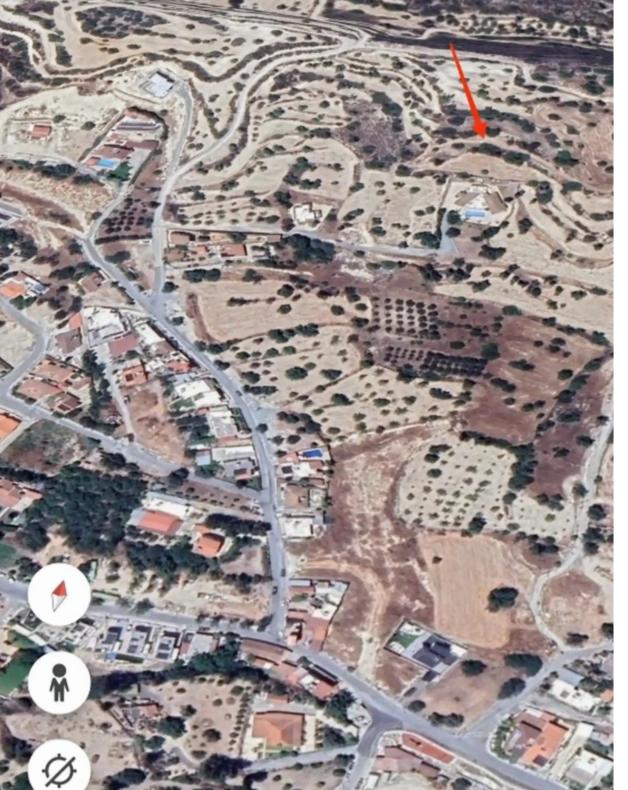

## Residential land 8027 m<sup>2</sup>

Limassol, Spitali-4550 , Cyprus

Offered at: € 300,000 Estate ID: 359 Ref: ba5382014











For Sale: Large Residential Field in Paramytha, Limassol District? Limassol District, Spitali (Postal Code: 4550) ? Area: ParamythaKey Features:Plot size: 8,027 m<sup>2</sup>Planning Zones:H5: 44% (Building Density: 30%, Coverage: 20%)H6: 56% (Building Density: 20%, Coverage: 20%)Type: Residential FieldRoad Frontage: No registered road access (landlocked)Title deed: NoRegistry Number: 9704Parcel Number: 343Views: 343Description: A large residential field for sale in the tranquil area of Paramytha, within the Spitali community of Limassol. The land is located in both H5 and H6 residential planning zones, with development potential up to 30%. It is current