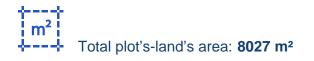

## Residential land 8027 m<sup>2</sup>

Limassol, Spitali-4550 , Cyprus

Offered at: € 300,000 Estate ID: 359 Ref: ba5382014

For Sale: Large Residential Field in Paramytha, Limassol District? Limassol District, Spitali (Postal Code: 4550) ? Area: ParamythaKey Features:Plot size: 8,027 m<sup>2</sup>Planning Zones:H5: 44% (Building Density: 30%, Coverage: 20%)H6: 56% (Building Density: 20%, Coverage: 20%)Type: Residential FieldRoad Frontage: No registered road access (landlocked)Title deed: NoRegistry Number: 9704Parcel Number: 343Views: 343Description: A large residential field for sale in the tranquil area of Paramytha, within the Spitali community of Limassol. The land is located in both H5 and H6 residential planning zones, with development potential up to 30%. It is currently landlocked but offers strong investment...