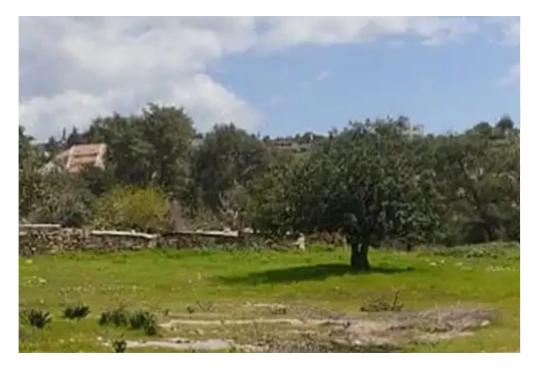

## Residential land 1218 m<sup>2</sup>

Limassol, Souni-4717, Cyprus

Offered at: €220,000 Estate ID: 358 Ref: ba5393036

For Sale: Residential Land in Souni, Limassol – Ideal for Development? Limassol, Souni (Postal code: 4717)Key Features:Plot size: 1,218 m<sup>2</sup>Planning Zone: H5Building density: 30%Coverage: 20%Maximum building height: 8.3 metersViews: 4,363Title deed: [Not specified]Description: Residential land available for sale in the peaceful village of Souni, just a 15-minute drive from Limassol. Located in planning zone H5, this plot is perfect for a private villa or a small residential project.Advantages:Quiet green area surrounded by natureGreat for family living or countryside retreatEasy access to Limassol city and amenitiesIncreasingly popular area with long-term investment potential...