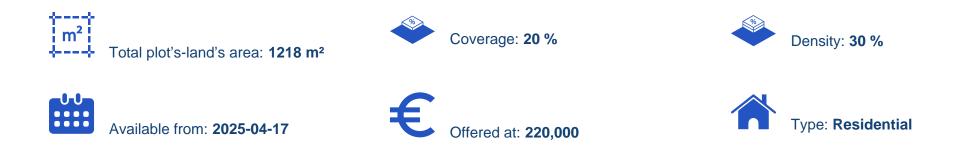

## Residential land 1218 m<sup>2</sup>

Limassol, Souni-4717, Cyprus

Offered at: €220,000 Estate ID: 358 Ref: ba5393036

For Sale: Residential Land in Souni, Limassol – Ideal for Development? Limassol, Souni (Postal code: 4717)Key Features:Plot size: 1,218 m<sup>2</sup>Planning Zone: H5Building density: 30%Coverage: 20%Maximum building height: 8.3 metersViews: 4,363Title deed: [Not specified]Description: Residential land available for sale in the peaceful village of Souni, just a 15-minute drive from Limassol. Located in planning zone H5, this plot is perfect for a private villa or a small residential project.Advantages:Quiet green area surrounded by natureGreat for family living or countryside retreatEasy access to Limassol city and amenitiesIncreasingly popular area with long-term investment potential...