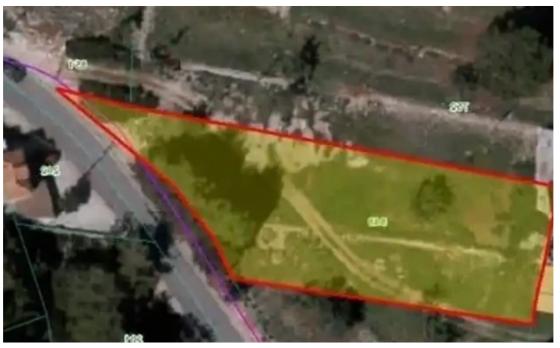

## Residential land 1218 m<sup>2</sup>

Limassol, Souni-4717, Cyprus

Offered at: €220,000 Estate ID: 358 Ref: ba5393036











For Sale: Residential Land in Souni, Limassol – Ideal for Development? Limassol, Souni (Postal code: 4717)Key Features:Plot size: 1,218 m<sup>2</sup>Planning Zone: H5Building density: 30%Coverage: 20%Maximum building height: 8.3 metersViews: 4,363Title deed: [Not specified]Description: Residential land available for sale in the peaceful village of Souni, just a 15-minute drive from Limassol. Located in planning zone H5, this plot is perfect for a private villa or a small residential project.Advantages:Quiet green area surrounded by natureGreat for family living or countryside retreatEasy access to Limassol city and amenitiesIncreasingly popular area with long-term investment potential...

## **Estate on map:**