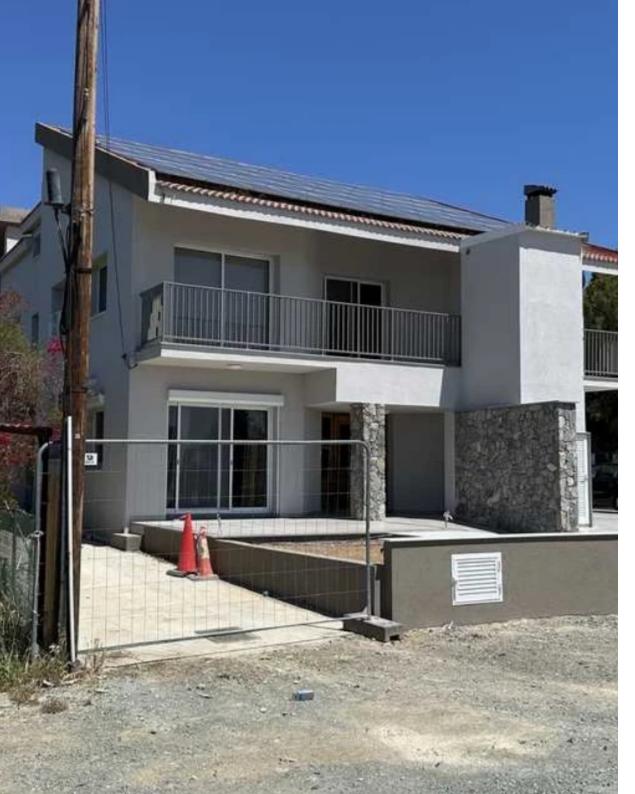

Available from: 2025-04-17

Offered at: 2,00

Type: SemidetachedHouse

? Semidetached House for Rent — Kato Polemidia, Limassol ? Location: Limassol | Area: Ayiou Neophytou School, Ikea, Makarios III, Kato PolemidiaDiscover the comfort of suburban living in this spacious, recently renovated semidetached house, located on a quiet street in the sought-after Kato Polemidia area. Ideal for families or professionals looking for peaceful surroundings with quick access to city conveniences.? Key Features: • ?? 2 Bedrooms | ? 2 Bathrooms — Generously sized and filled with natural light • ? Indoor Area: 200 m² | ? Parcel Size: 120 m² • ?? Fully Furnished Upon Request — All furniture and appliances provided to suit your needs • ...