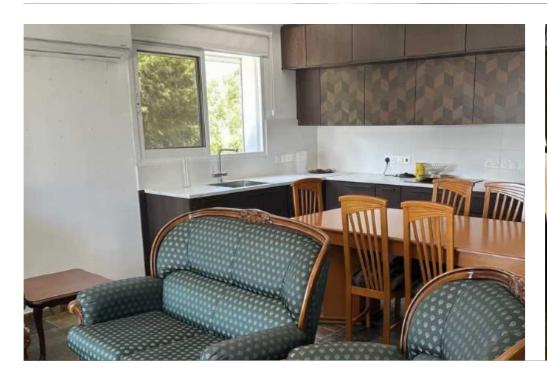

Available from: 2025-04-17

Offered at: 2,00

Type: SemidetachedHouse

? Semidetached House for Rent — Kato Polemidia, Limassol ? Location: Limassol | Area: Ayiou Neophytou School, Ikea, Makarios III, Kato PolemidiaDiscover the comfort of suburban living in this spacious, recently renovated semidetached house, located on a quiet street in the sought-after Kato Polemidia area. Ideal for families or professionals looking for peaceful surroundings with quick access to city conveniences.? Key Features: • ?? 2 Bedrooms | ? 2 Bathrooms — Generously sized and filled with natural light • ? Indoor Area: 200 m² | ? Parcel Size: 120 m² • ?? Fully Furnished Upon Request — All furniture and appliances provided to suit your needs • ...