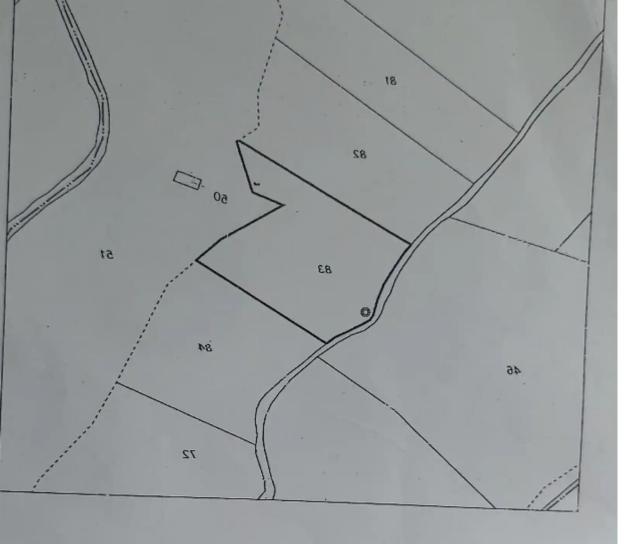

## Agricultural land 6690 m<sup>2</sup>

Limassol, Korfi-4545, Cyprus

Offered at: €75,000 Estate ID: 352 Ref: ba5399132

Type: Agricultural

For Sale: Agricultural Land in Korfi – Great Investment Opportunity? Limassol, Korfi (Rural Village) ? Postal Code: 4545 ? Plot Size: 6,690 m<sup>2</sup> ? Title Deed: Not Available ? Zoning: Agricultural ? Building Density: 10%An agricultural field for sale in the serene village of Korfi, located just a short drive from Limassol. This land offers an excellent investment for agricultural purposes or future land banking.Key Features: – Total size: 6,690 m<sup>2</sup> – Building density: 10% – Divided into 5 terraces (&quot;????? &quot;) for optimal land use – Peaceful and natural environment – Ideal for vineyard, farming, or countryside retreatLocation Benefits: – Easy acces...