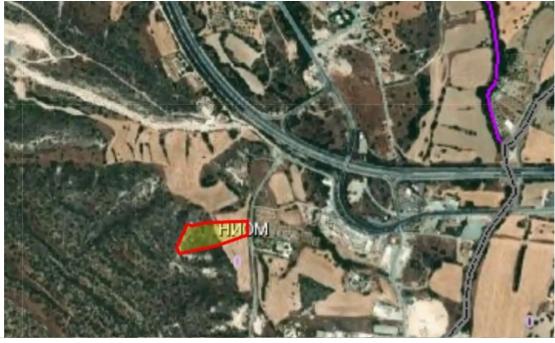

ρευνες και φακέλους κτηματολογικών υποθέσεων, καθώς και από τρίτες πηγές, όπως Αρμόδιες Αρχές, Αεροφωτογράψιση, Δορυφορικές Εικόνες κ.α. Το Τμήμα Κτηματολογίου και Χωρομετρίας δεν φέρει καμία Συθύνη για τυχών αποκλίσεις που παρουσιάζονται σε στοιχεία πέραν από αυτά που αναγράφονται στο σχετικό Τίτλο Ιδιοκτησίας. Την ευθύνη για τη δήλωση ορθών και επικαιροποιημένων επιπρόσθετων στοιχείων / χαρακτηριστικών έχει ο Ιδιοκτήτης του κάθε τεμαχίου / μονάδας. Σε περίπτωση απόκλισης ή διαφωνίας. Ιδιοκτήτης διατηρεί το δικαίωμα υποβολής Αίτησης Διόρθωσης Λάθους, η οποία μπορεί να υποβληθεί ηλεκτρονικά στο http://eservices.dis.moi.gov.cy/#/signinscreen



# (Share) Residential land 9840

### m<sup>2</sup>

Limassol, Moni-4525, Cyprus

**Offered at:** € 1,300,000

Estate ID: 351

**Ref:** ba5374632











Total plot's-land's area: 9840 m²



Coverage: 0 %



Available from: 2025-04-17



Offered at: 1,300,000



Type: **Residentia** 

For Sale: Mixed-Zone Land in Moni, Limassol – Ideal for Development or Investment? Limassol, Moni (Suburban Village) ? Postal Code: 4525 ? Plot Size: 9,840 m² ? Title Deed: Available ? Zoning: – Ka11 (Residential): 58% – Ga4 (Agricultural): 42%This is a rare opportunity to acquire a large mixed-zone plot located in the peaceful and developing area of Moni, just a short drive from the Limassol highway and major amenities. Key Features: – Large frontage on registered road – Quiet suburban location surrounded by nature – Potential for residential development (Ka11 zone) – Agricultural use potential (Ga4 zone) – Utilities nearbyDevelopment Potential: The r