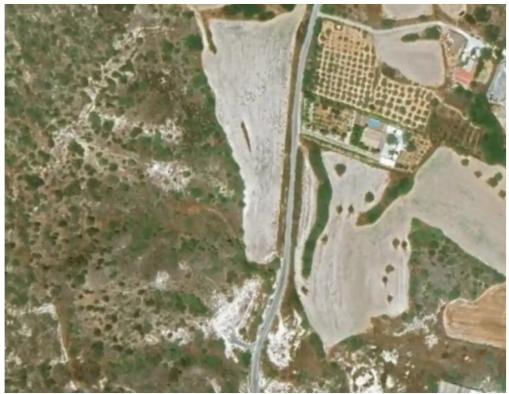

υνες και φακέλους κτηματολογικών υποθέσεων, καθώς και από τρίτες πηγές, όπως Αρμόδιες Αρχές, Αεροφωτογράψιση, Δορυφορικές Εικόνες κ.α. Το Τμήμα Κτηματολογίου και Χωρομετρίας δεν φέρει καμία Συθύνη για τυχών αποκλίσεις που παρουσιάζονται σε στοιχεία πέραν από αυτά που αναγράφονται στο σχετικό Τίτλο Ιδιοκτησίας. Την ευθύνη για τη δήλωση ορθών και επικαιροποιημένων επιπρόσθετων στοιχείων / χαρακτηριστικών έχει ο Ιδιοκτήτης του κάθε τεμαχίου / μονάδας. Σε περίπτωση απόκλισης ή διαφωνίας. Ιδιοκτήτης διατηρεί το δικαίωμα υποβολής Αίτησης Διόρθωσης Λάθους, η οποία μπορεί να υποβληθεί ηλεκτρονικά στο http://eservices.dis.moi.gov.cy/#/signinscreen



# (Share) Residential land 9840

### m<sup>2</sup>

Limassol, Moni-4525, Cyprus

**Offered at:** € 1,300,000

Estate ID: 351

**Ref:** ba5374632











Total plot's-land's area: 9840 m²



Coverage: 0 %



Available from: 2025-04-17



Offered at: 1,300,000



Type: **Residentia** 

For Sale: Mixed-Zone Land in Moni, Limassol – Ideal for Development or Investment? Limassol, Moni (Suburban Village) ? Postal Code: 4525 ? Plot Size: 9,840 m² ? Title Deed: Available ? Zoning: – Ka11 (Residential): 58% – Ga4 (Agricultural): 42%This is a rare opportunity to acquire a large mixed-zone plot located in the peaceful and developing area of Moni, just a short drive from the Limassol highway and major amenities. Key Features: – Large frontage on registered road – Quiet suburban location surrounded by nature – Potential for residential development (Ka11 zone) – Agricultural use potential (Ga4 zone) – Utilities nearbyDevelopment Potential: The res