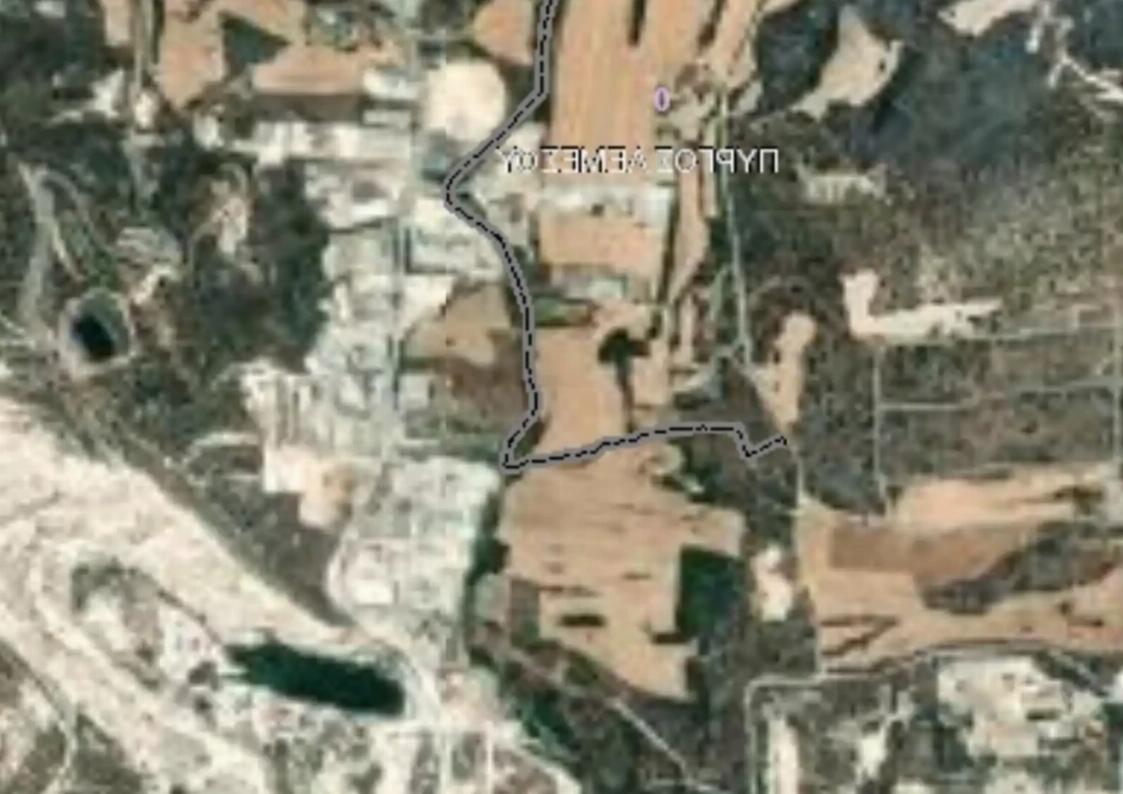

## **Estate on map:**

### m<sup>2</sup>

Limassol, Moni-4525, Cyprus

**Offered at:** € 1,300,000

Estate ID: 351

**Ref:** ba5374632

Total plot's-land's area: 9840 m²

Coverage: 0 %

Available from: 2025-04-17

Offered at: 1,300,000

Type: **Residentia** 

For Sale: Mixed-Zone Land in Moni, Limassol – Ideal for Development or Investment? Limassol, Moni (Suburban Village) ? Postal Code: 4525 ? Plot Size: 9,840 m² ? Title Deed: Available ? Zoning: – Ka11 (Residential): 58% – Ga4 (Agricultural): 42%This is a rare opportunity to acquire a large mixed-zone plot located in the peaceful and developing area of Moni, just a short drive from the Limassol highway and major amenities. Key Features: – Large frontage on registered road – Quiet suburban location surrounded by nature – Potential for residential development (Ka11 zone) – Agricultural use potential (Ga4 zone) – Utilities nearbyDevelopment Potential: The residentia...