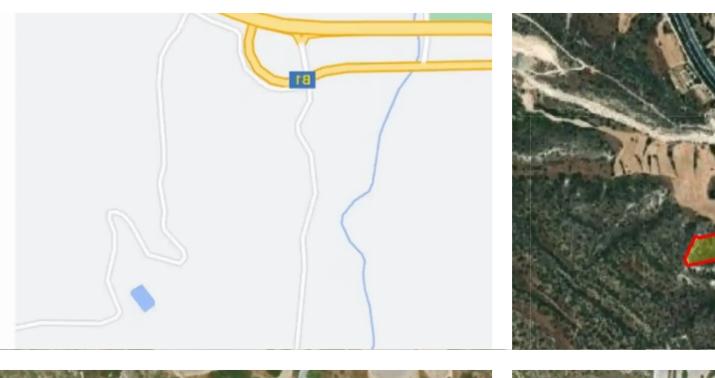

έρευνες και φακέλους κτηματολογικών υποθέσεων, καθώς και από τρίτες πηγές, όπως Αρμόδιες Αρχές, Αεροφωτογράψιση, Δορυφορικές Εικόνες κ.α. Το Τμήμα Κτηματολογίου και Χωρομετρίας δεν φέρει καμία Συθύνη για τυχών αποκλίσεις που παρουσιάζονται σε στοιχεία πέραν από αυτά που αναγράφονται στο σχετικό Τίτλο Ιδιοκτησίας. Την ευθύνη για τη δήλωση ορθών και επικαιροποιημένων επιπρόσθετων στοιχείων / χαρακτηριστικών έχει ο Ιδιοκτήτης του κάθε τεμαχίου / μονάδας. Σε περίπτωση απόκλισης ή διαφωνίας. Ιδιοκτήτης διατηρεί το δικαίωμα υποβολής Αίτησης Διόρθωσης Λάθους, η οποία μπορεί να υποβληθεί ηλεκτρονικά στο http://eservices.dis.moi.gov.cy/#/signinscreen



# (Share) Residential land 9840

### m<sup>2</sup>

Limassol, Moni-4525, Cyprus

**Offered at:** € 1,300,000

Estate ID: 351

**Ref:** ba5374632











Total plot's-land's area: 9840 m²



Coverage: 0 %



Available from: 2025-04-17



Offered at: 1,300,000



Type: **Residentia** 

For Sale: Mixed-Zone Land in Moni, Limassol – Ideal for Development or Investment? Limassol, Moni (Suburban Village) ? Postal Code: 4525 ? Plot Size: 9,840 m² ? Title Deed: Available ? Zoning: – Ka11 (Residential): 58% – Ga4 (Agricultural): 42%This is a rare opportunity to acquire a large mixed-zone plot located in the peaceful and developing area of Moni, just a short drive from the Limassol highway and major amenities. Key Features: – Large frontage on registered road – Quiet suburban location surrounded by nature – Potential for residential development (Ka11 zone) – Agricultural use potential (Ga4 zone) – Utilities nearbyDevelopment Potential: The