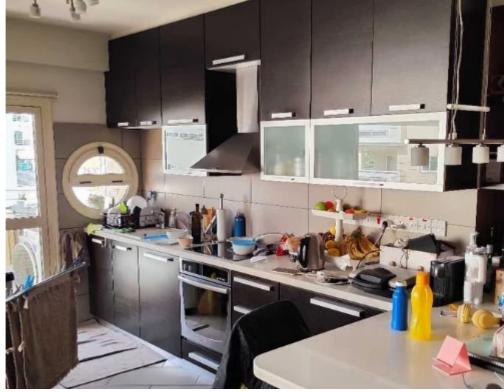

Available from: 2025-04-17

Offered at: 1,80

Гуре: **Apartment** 

? 2-Bedroom Apartment for Rent in Katholiki, LimassolDiscover this spacious and well-maintained 2-bedroom apartment in the Katholiki area, offering a perfect balance of comfort and convenience. Located in a vibrant district, this apartment provides easy access to key amenities, shopping areas, and business hubs in Limassol.? Property Details:Type: ApartmentBedrooms: 2Bathrooms: 1Indoor Area: 86 m²Floor: 2Energy Efficiency: Certificate pendingParking: Covered? Key Features:? Very well-maintained condition? Semi-furnished – Essentials provided for a comfortable living space? Video Intercom System – Added security and convenience? Internet & Common Expenses Included –...