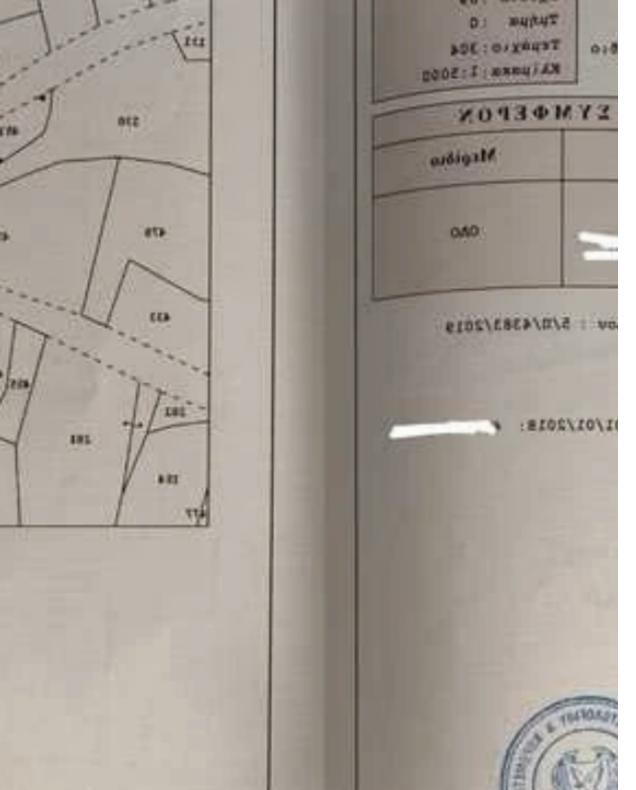

## Residential land 395 m<sup>2</sup>

Limassol, Fasoula-4551, Cyprus

**Offered at:** € 100,000

Estate ID: 347

**Ref:** ba5578487











Total plot's-land's area: 395 m²



Coverage: 35 %



Available from: 2025-04-16



Offered at: 100,000



Гуре: **Residentia** 

For Sale: Prime Residential Plot in Fasoula Village? Fasoula, Limassol District | Postal Code: 4551A fantastic opportunity to invest in a 395 m² residential plot just a 2-minute walk from the heart of Fasoula Village, known for its charm and traditional taverns. Ideal for a private home or small development project.? Key Features:Plot Size: 395 m²Building Density: 60% (expected to increase to 90%)Coverage: 35%Elevated location with beautiful village viewsSuitable for residential or mixed-use development? Location Highl