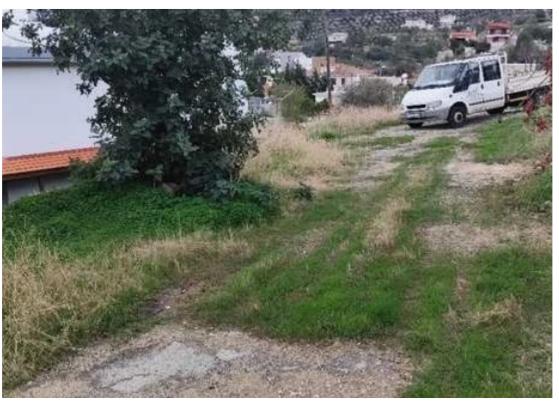

Offered at: 100,000

Гуре: **Residentia** 

For Sale: Prime Residential Plot in Fasoula Village? Fasoula, Limassol District | Postal Code: 4551A fantastic opportunity to invest in a 395 m² residential plot just a 2-minute walk from the heart of Fasoula Village, known for its charm and traditional taverns. Ideal for a private home or small development project.? Key Features:Plot Size: 395 m²Building Density: 60% (expected to increase to 90%)Coverage: 35%Elevated location with beautiful village viewsSuitable for residential or mixed-use development? Location Highlights:Quiet village atmosphere with modern convenienceJust 10 minutes from Limassol cityClose to shops, restaurants, and essential amenities? A rare opportunity ...