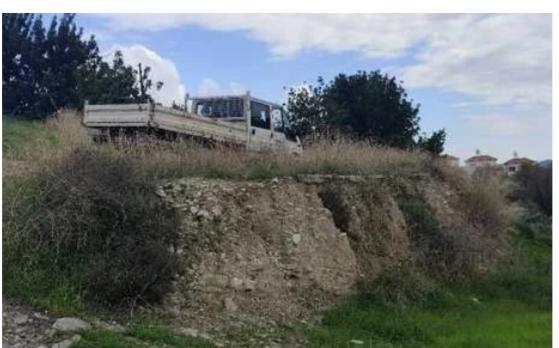

Offered at: 100,000

Гуре: **Residentia** 

For Sale: Prime Residential Plot in Fasoula Village? Fasoula, Limassol District | Postal Code: 4551A fantastic opportunity to invest in a 395 m² residential plot just a 2-minute walk from the heart of Fasoula Village, known for its charm and traditional taverns. Ideal for a private home or small development project.? Key Features:Plot Size: 395 m²Building Density: 60% (expected to increase to 90%)Coverage: 35%Elevated location with beautiful village viewsSuitable for residential or mixed-use development? Location Highlights:Quiet village atmosphere with modern convenienceJust 10 minutes from Limassol cityClose to shops, restaurants, and essential amenities? A rare opportunity ...