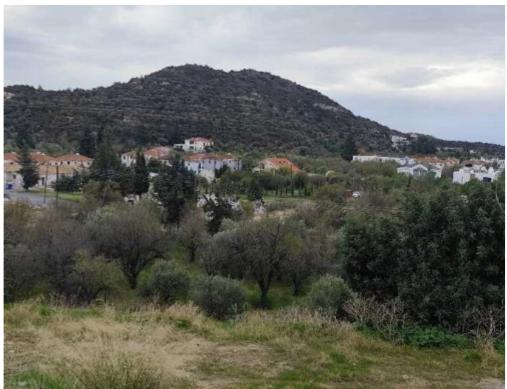

Offered at: 100,000

Гуре: **Residentia** 

For Sale: Prime Residential Plot in Fasoula Village? Fasoula, Limassol District | Postal Code: 4551A fantastic opportunity to invest in a 395 m² residential plot just a 2-minute walk from the heart of Fasoula Village, known for its charm and traditional taverns. Ideal for a private home or small development project.? Key Features:Plot Size: 395 m²Building Density: 60% (expected to increase to 90%)Coverage: 35%Elevated location with beautiful village viewsSuitable for residential or mixed-use development? Location Highlights:Quiet village atmosphere with modern convenienceJust 10 minutes from Limassol cityClose to shops, restaurants, and essential amenities? A rare opportunity ...