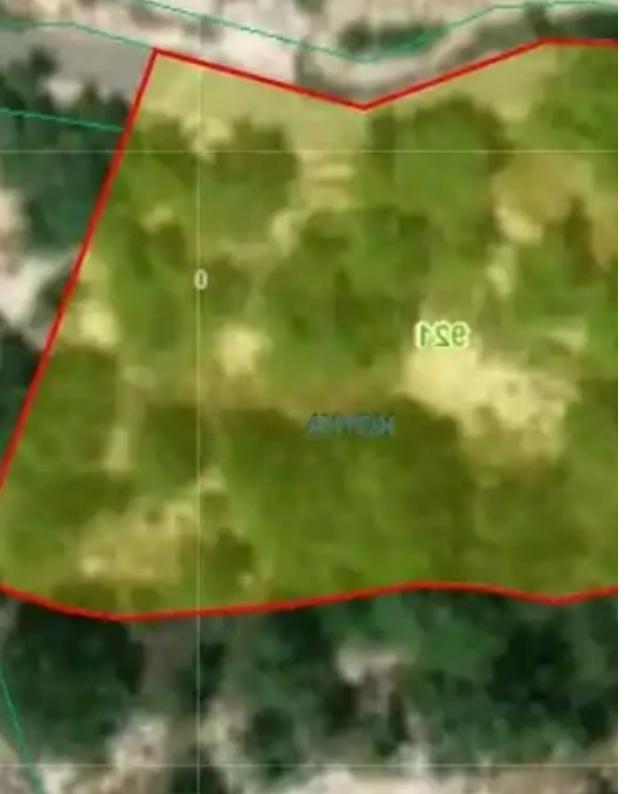

## Agricultural land 3417 m<sup>2</sup>

Limassol, Kouka-4743, Cyprus

**Offered at:** €50,000

Estate ID: 343

**Ref:** ba5386876

| ENOPIA | KOYKA | ΔΗΜΟΣ/ΚΟΙΝΟΤΗΤΑ          | 3 |
|--------|-------|--------------------------|---|
| APIOM  |       | ТМНМА                    |   |
| ΕΙΔΟΣ  | 3417  | ΕΜΒΑΔΟ ΤΕΜΑΧΙΟΥ (σε τ.μ) |   |

Total plot's-land's area: 3417 m²

Available from: 2025-04-16

Offered at: **50,000** 

Type: Agricultura

For Sale: Agricultural Plot in Kouka, Limassol ? Kouka, Limassol | Postal Code: 4743 ? Plot Size: 3,417 m² A unique agricultural plot located in Kouka, Limassol, offering ample space for various agricultural or potential development projects.? Key Features:Total Plot Size: 3,417 m²Utilities: Electricity and water available in neighboring plots.Road Frontage: Direct access via an registered road on one side of the plot.? Location:Situated in a peaceful and scenic area, offering potential for agricultural use or development.Close to the natural beauty of the Troodos Mountains and the nearby community....