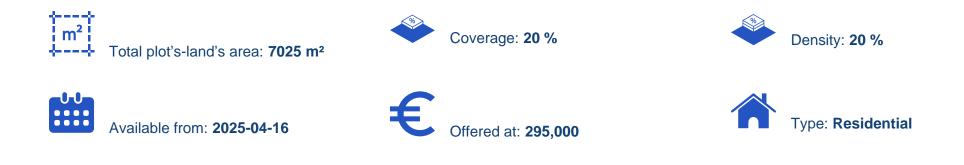

## Residential land 7025 m<sup>2</sup>

Limassol, Mandria-4778 , Cyprus

Offered at: €295,000 Estate ID: 342 Ref: ba5378834

For Sale: Two Residential Fields in Kato Platres, Limassol ? Kato Platres, Limassol | Postal Code: 4778 ? Total Plot Size: 7,025 m<sup>2</sup> (Combined) This residential land consists of two fields located in the scenic area of Kato Platres, Limassol. A great opportunity for investors or families seeking a tranquil environment to build a custom home or multiple residences.? Key Features:Total Plot Size: 7,025 m<sup>2</sup>Building Zone: H6Density: 20%Coverage: 20%Floors Allowed: 2Maximum Building Height: 8.3 metersRoad Frontage: Facing the Miniamis road (application in process for road registration as public)Certified by Kato Platres Community Council: Application for road registration is in process, ...