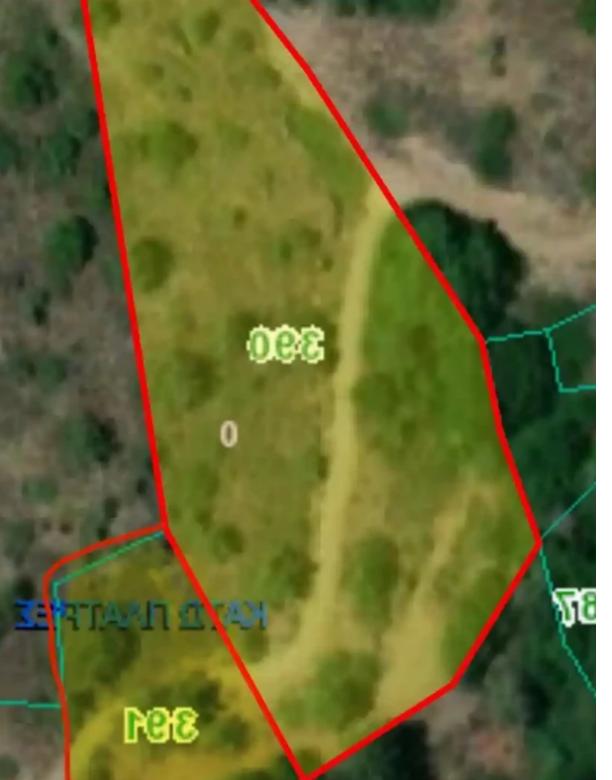

## Residential land 7025 m<sup>2</sup>

Limassol, Mandria-4778 , Cyprus

Offered at: €295,000 Estate ID: 342 Ref: ba5378834

For Sale: Two Residential Fields in Kato Platres, Limassol ? Kato Platres, Limassol | Postal Code: 4778 ? Total Plot Size: 7,025 m<sup>2</sup> (Combined) This residential land consists of two fields located in the scenic area of Kato Platres, Limassol. A great opportunity for investors or families seeking a tranquil environment to build a custom home or multiple residences.? Key Features:Total Plot Size: 7,025 m<sup>2</sup>Building Zone: H6Density: 20%Coverage: 20%Floors Allowed: 2Maximum Building Height: 8.3 metersRoad Frontage: Facing the Miniamis road (application in process for road registration as public)Certified by Kato Platres Community Council: Application for road registration is in process, ...