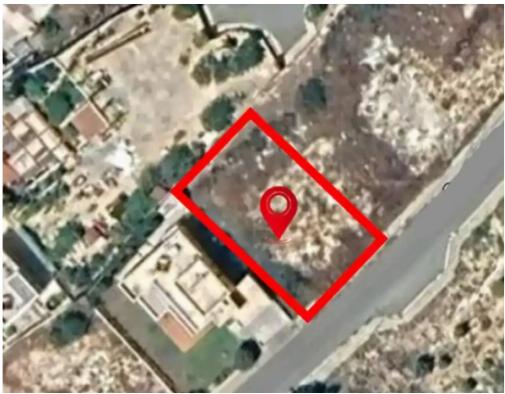

## Residential land 646 m<sup>2</sup>

Limassol, Panthea-Grammar-School-Agios-Athanasios-4105, Cyprus

**Offered at:** €775,000

Estate ID: 341

**Ref:** ba5383204











Total plot's-land's area: 646 m²



Coverage: 0 %



Available from: 2025-04-16



Offered at: 775,000



Type: **Residentia** 

For Sale: Residential Plot in Agios Athanasios, Limassol ? Agios Athanasios, Limassol | Postal Code: 4105 ? Plot Size: 646 m²This residential plot is located in one of the most prestigious and peaceful neighborhoods of Agios Athanasios, Limassol. Ideal for building a dream private villa or an apartment building, the plot offers unobstructed sea and mountain views and is situated next to a large green area.? Key Features:Plot Size: 646 m²Planning Zone: KA7Density: 80%Coverage: 45%Floors Allowed: 3Maximum Height: 13.5 metersUnobstructed Sea & Derfect for a private villa...

## **Estate on map:**