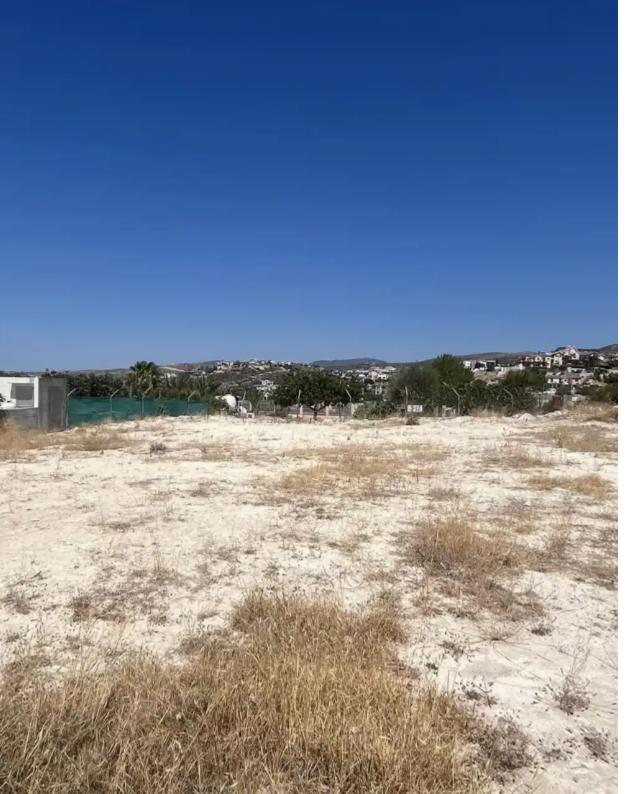

Available from: 2025-04-16

Offered at: 775,000

Type: **Residentia** 

For Sale: Residential Plot in Agios Athanasios, Limassol ? Agios Athanasios, Limassol | Postal Code: 4105 ? Plot Size: 646 m²This residential plot is located in one of the most prestigious and peaceful neighborhoods of Agios Athanasios, Limassol. Ideal for building a dream private villa or an apartment building, the plot offers unobstructed sea and mountain views and is situated next to a large green area.? Key Features:Plot Size: 646 m²Planning Zone: KA7Density: 80%Coverage: 45%Floors Allowed: 3Maximum Height: 13.5 metersUnobstructed Sea & Derfect for a private villa...