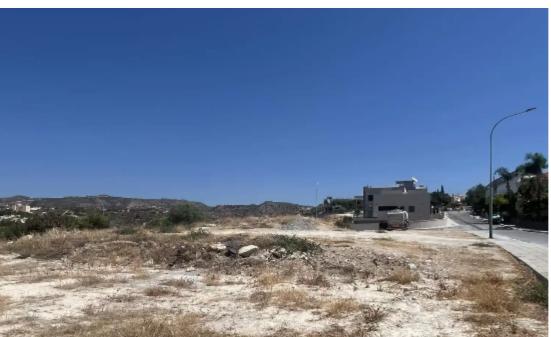

Available from: 2025-04-16

Offered at: 775,000

Type: **Residentia** 

For Sale: Residential Plot in Agios Athanasios, Limassol ? Agios Athanasios, Limassol | Postal Code: 4105 ? Plot Size: 646 m²This residential plot is located in one of the most prestigious and peaceful neighborhoods of Agios Athanasios, Limassol. Ideal for building a dream private villa or an apartment building, the plot offers unobstructed sea and mountain views and is situated next to a large green area.? Key Features:Plot Size: 646 m²Planning Zone: KA7Density: 80%Coverage: 45%Floors Allowed: 3Maximum Height: 13.5 metersUnobstructed Sea & Derfect for a private villa...