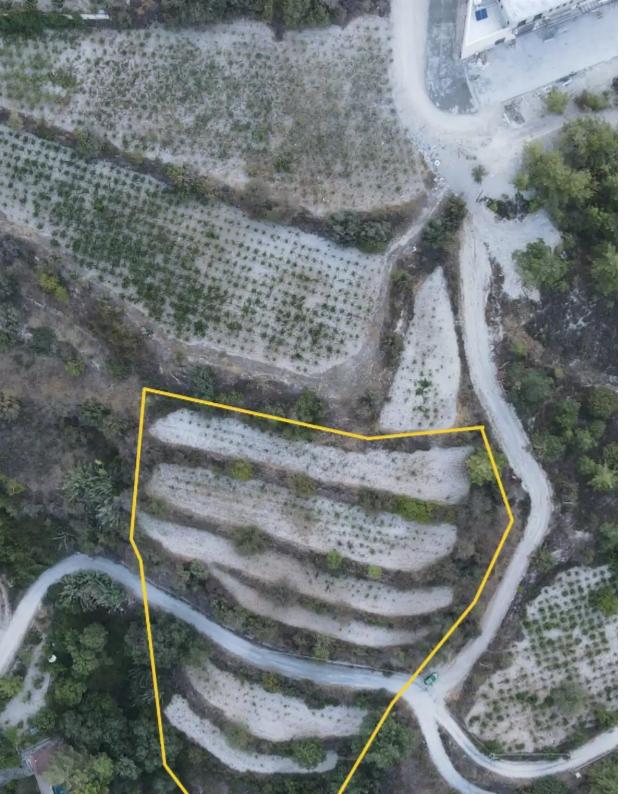

## Agricultural land 10368 m<sup>2</sup>

Limassol, Koilani-4776, Cyprus

**Offered at:** € 65,000

Estate ID: 340

**Ref:** ba5382404

Total plot's-land's area: 10368 m²

Available from: 2025-04-16

Offered at: **65,000** 

Type: Agricultura

For Sale: Agricultural Plot in Koilani, Limassol ? Koilani, Limassol | Postal Code: 4776 ? Plot Size: 10,368 m² | Title Deed: NoThis spacious agricultural plot of 10,368 m² is located on the southern side of the main road in Koilani, a picturesque village in Limassol. The plot is in close proximity to an underconstruction winery, making it a great investment opportunity in an area with growing potential.? Key Features:Plot Size: 10,368 m²Road Frontage: ?3Location: Prime agricultural land in the charming village of KoilaniClose to a new winery under construction, offering investment potential? Investment Potential: Ideal for agricultural use or future development, especially ...