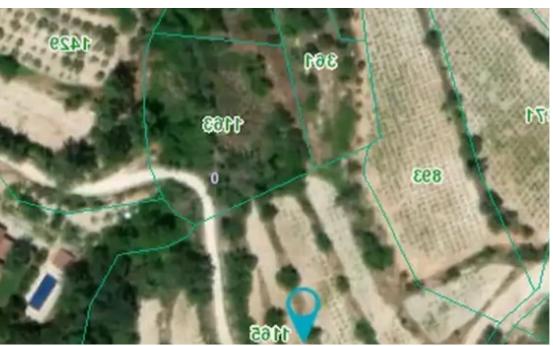

## Agricultural land 10368 m<sup>2</sup>

Limassol, Koilani-4776, Cyprus

**Offered at:** € 65,000

Estate ID: 340

**Ref:** ba5382404











Total plot's-land's area: 10368 m²



Available from: 2025-04-16



Offered at: **65,000** 



Type: Agricultura

For Sale: Agricultural Plot in Koilani, Limassol ? Koilani, Limassol | Postal Code: 4776 ? Plot Size: 10,368 m² | Title Deed: NoThis spacious agricultural plot of 10,368 m² is located on the southern side of the main road in Koilani, a picturesque village in Limassol. The plot is in close proximity to an underconstruction winery, making it a great investment opportunity in an area with growing potential.? Key Features:Plot Size: 10,368 m²Road Frontage: ?3Location: Prime agricultural land in the charming village of KoilaniClose to a new winery under construction, offering investment potential? Investment Potential: Ideal for agricultural use or future development, especi