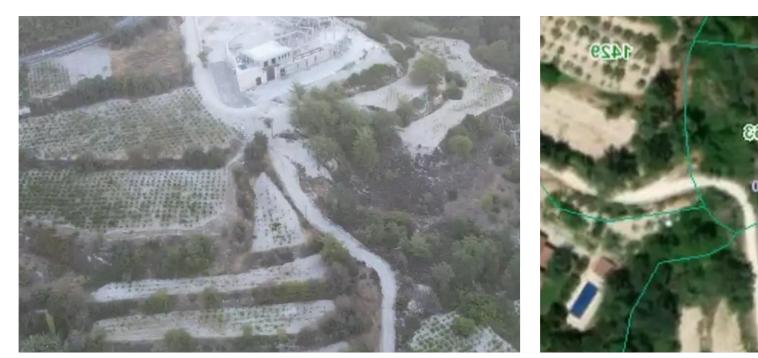

## Agricultural land 10368 m<sup>2</sup>

Limassol, Koilani-4776, Cyprus

**Offered at:** € 65,000

Estate ID: 340

**Ref:** ba5382404











Total plot's-land's area: 10368 m²



Available from: 2025-04-16



Offered at: **65,000** 



Type: Agricultura

For Sale: Agricultural Plot in Koilani, Limassol ? Koilani, Limassol | Postal Code: 4776 ? Plot Size: 10,368 m² | Title Deed: NoThis spacious agricultural plot of 10,368 m² is located on the southern side of the main road in Koilani, a picturesque village in Limassol. The plot is in close proximity to an underconstruction winery, making it a great investment opportunity in an area with growing potential.? Key Features:Plot Size: 10,368 m²Road Frontage: ?3Location: Prime agricultural land in the charming village of KoilaniClose to a new winery under construction, offering investment potential? Investment Potential: Ideal for agricultural use or future development, espe