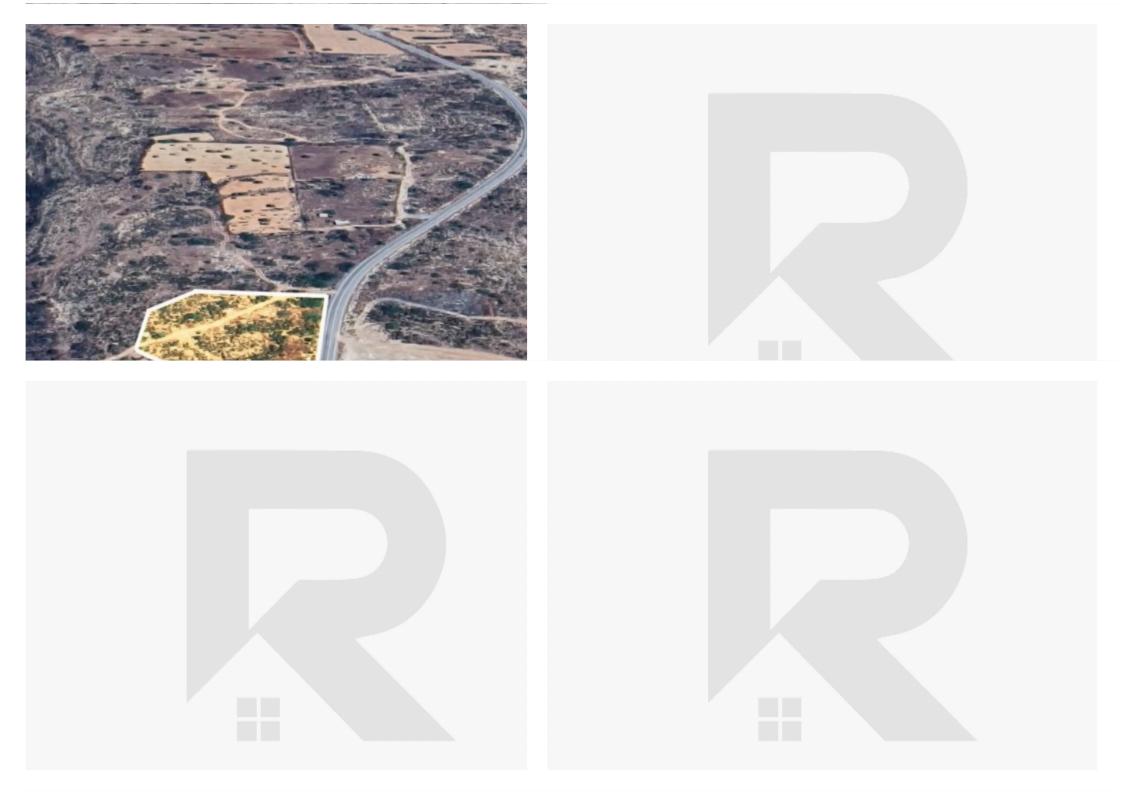

## (Share) Commercial land 37000 m<sup>2</sup>

Limassol, Kalogeropouleio-Gymnasium-Kodobathkia-Mesa-Geitonia-4002, Cyprus

**Offered at:** €6,500,000

Estate ID: 338

**Ref:** ba5353382

Total plot's-land's area: 37000 m²

Available from: 2025-04-16

Offered at: 6,500,00

Type: Commercia

For Sale: Prime Land for Special Developments in Limassol? Limassol, Mesa Geitonia | Postal Code: 4002? Plot Size: 37,000 m² | Title Deed AvailableA large commercial plot of 37,000 m² situated in the sought-after Mesa Geitonia area of Limassol, perfect for special developments such as schools, universities, private clinics, rehabilitation centers, research and development centers, theme parks, sporting centers, and more.? Key Features:Plot Size: 37,000 m²Special Development Zone: Ideal for large-scale projectsProximity:Close to Foley's SchoolNear the Oncologic Clinic of LimassolExcellent connectivity to the main roadStunning Views: Breathtaking views of Limassol and the Medit...