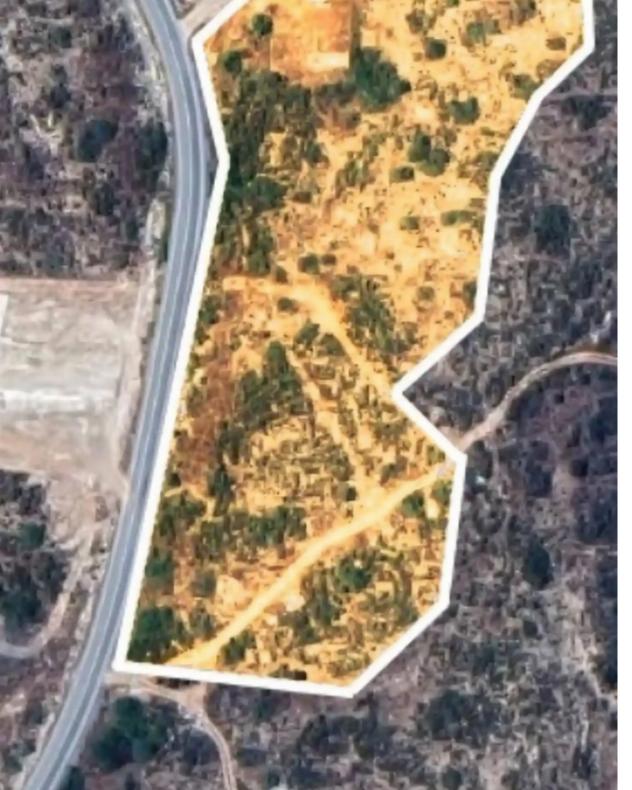

## (Share) Commercial land 37000 m<sup>2</sup>

Limassol, Kalogeropouleio-Gymnasium-Kodobathkia-Mesa-Geitonia-4002, Cyprus

**Offered at:** €6,500,000

Estate ID: 338

**Ref:** ba5353382

Total plot's-land's area: 37000 m²

Available from: 2025-04-16

Offered at: 6,500,00

Type: Commercia

For Sale: Prime Land for Special Developments in Limassol? Limassol, Mesa Geitonia | Postal Code: 4002? Plot Size: 37,000 m² | Title Deed AvailableA large commercial plot of 37,000 m² situated in the sought-after Mesa Geitonia area of Limassol, perfect for special developments such as schools, universities, private clinics, rehabilitation centers, research and development centers, theme parks, sporting centers, and more.? Key Features:Plot Size: 37,000 m²Special Development Zone: Ideal for large-scale projectsProximity:Close to Foley's SchoolNear the Oncologic Clinic of LimassolExcellent connectivity to the main roadStunning Views: Breathtaking views of Limassol and the Medit...