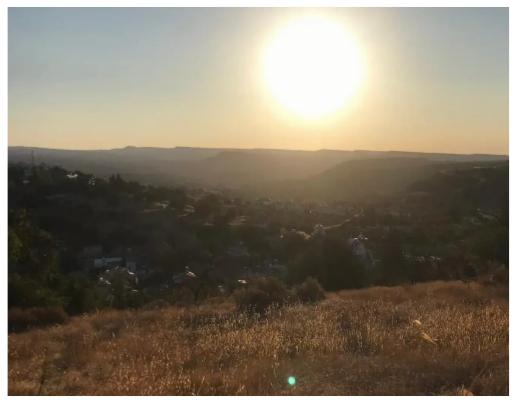

Available from: 2025-04-16

Offered at: 220,000

Type: Residential

For Sale: Residential Plot with Panoramic Views in Fasoula? Limassol, Fasoula | Postal Code: 4551? Plot Size: 2,676 m² | Title Deed AvailableA residential plot of 2,676 m² (half of a field) situated in the tranquil village of Fasoula, just 8-10 minutes from the Mesa Geitonia Roundabout in Limassol.

This developing area offers a peaceful setting with breathtaking panoramic views of the surrounding landscapes, making it an ideal location for

This developing area offers a peaceful setting with breathtaking panoramic views of the surrounding landscapes, making it an ideal location for residential development.? Key Features:Plot Size: 2,676 m²Planning Zone: H3 (Residential)Building Density: 60%Coverage Ratio: 35%Floors Allowed: 2Building Height: 8.3 metersLocation: Quiet village, yet just minutes from the Limassol city cent...