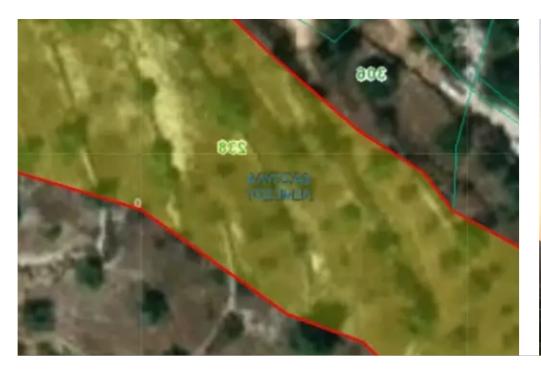

## (Share) Residential land 2676 m<sup>2</sup>

Limassol, Fasoula-4551, Cyprus

**Offered at:** €220,000

Estate ID: 337

Ref: ba5492269

Total plot's-land's area: 2676 m²

Coverage: 35 %

Density: 60 %

Available from: 2025-04-16

Offered at: 220,000

Type: Residential

For Sale: Residential Plot with Panoramic Views in Fasoula? Limassol, Fasoula | Postal Code: 4551? Plot Size: 2,676 m² | Title Deed AvailableA residential plot of 2,676 m² (half of a field) situated in the tranquil village of Fasoula, just 8-10 minutes from the Mesa Geitonia Roundabout in Limassol.

This developing area offers a peaceful setting with breathtaking panoramic views of the surrounding landscapes, making it an ideal location for

This developing area offers a peaceful setting with breathtaking panoramic views of the surrounding landscapes, making it an ideal location for residential development.? Key Features:Plot Size: 2,676 m²Planning Zone: H3 (Residential)Building Density: 60%Coverage Ratio: 35%Floors Allowed: 2Building Height: 8.3 metersLocation: Quiet village, yet just minutes from the Limassol city cent...