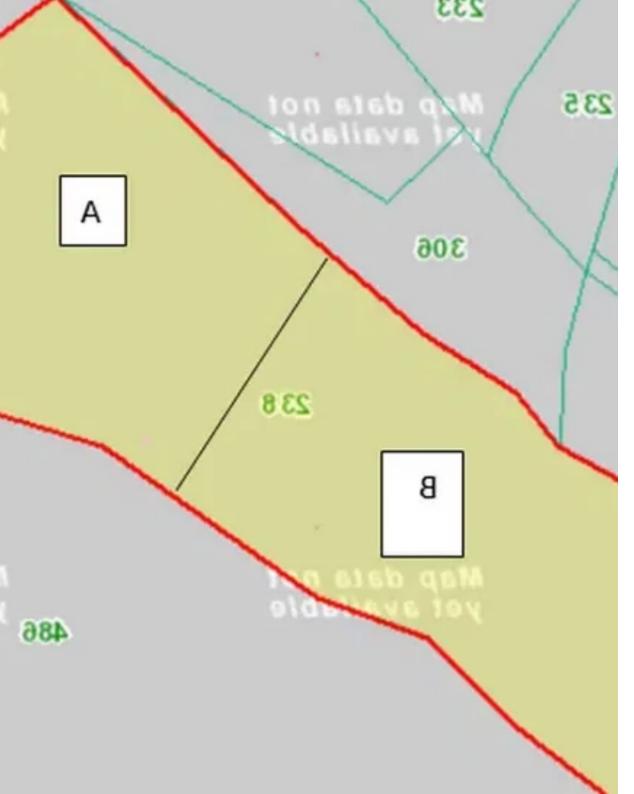

## (Share) Residential land 2676 m<sup>2</sup>

Limassol, Fasoula-4551, Cyprus

**Offered at:** €220,000

Estate ID: 337

Ref: ba5492269

Total plot's-land's area: 2676 m²

Coverage: 35 %

Density: 60 %

Available from: 2025-04-16

Offered at: 220,000

Type: Residential

For Sale: Residential Plot with Panoramic Views in Fasoula? Limassol, Fasoula | Postal Code: 4551? Plot Size: 2,676 m² | Title Deed AvailableA residential plot of 2,676 m² (half of a field) situated in the tranquil village of Fasoula, just 8-10 minutes from the Mesa Geitonia Roundabout in Limassol.

This developing area offers a peaceful setting with breathtaking panoramic views of the surrounding landscapes, making it an ideal location for

This developing area offers a peaceful setting with breathtaking panoramic views of the surrounding landscapes, making it an ideal location for residential development.? Key Features:Plot Size: 2,676 m²Planning Zone: H3 (Residential)Building Density: 60%Coverage Ratio: 35%Floors Allowed: 2Building Height: 8.3 metersLocation: Quiet village, yet just minutes from the Limassol city cent...