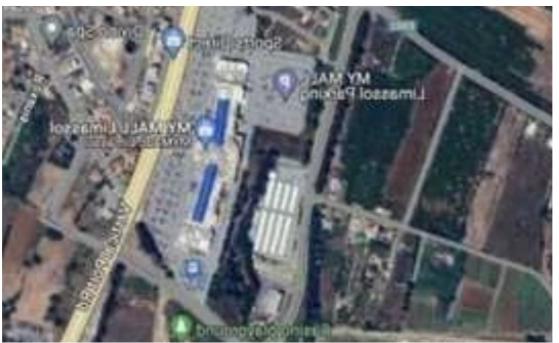

## Residential land 525 m<sup>2</sup>

Limassol, New-Port-My-Mall-Zakaki-3046, Cyprus

**Offered at:** € 580,000

Estate ID: 336

**Ref:** ba5602560











Total plot's-land's area: 525 m²



Available from: 2025-04-16



Offered at: 580,00



Type: Residentia

For Sale: Residential Plot with Planning and Building Licenses? Limassol, Zakaki | Postal Code: 3046? Plot Size: 525 m²This residential plot in Zakaki, situated near the New Port and My Mall, offers a unique opportunity for those looking to build their dream home or a potential investment property. The plot comes with planning and building licenses already in place, streamlining the development process.? Key Features:Plot Size: 525 m²Location: Close to the New Port, My Mall Zakaki, and all major amenitiesLicenses: Approved planning and building licensesPerfect for: Residential development or investment propertyA fantastic opportunity for developers or families looking to settle