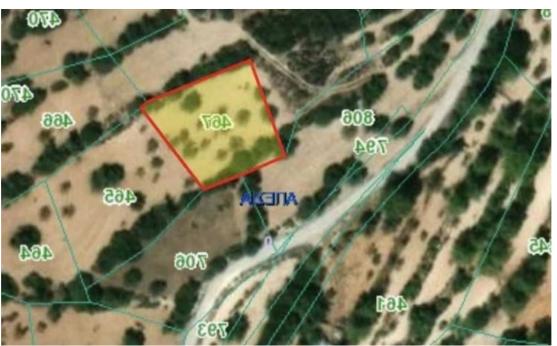

Offered at: 40,000

Type: **Agricultura** 

For Sale: Two Agricultural Plots in Apesia, Limassol ? Apesia Village | Limassol District | Postal Code: 4541 ? Plot Sizes: 1,425 m² + 1,292 m² | Zone: Agricultural (10% Density)A great opportunity to acquire two adjacent agricultural plots in the peaceful village of Apesia, located in the Limassol district.? Property Highlights:• Plot 1: 1,425 m² • Plot 2: 1,292 m² • Building Density: 10% • Direct Road Access – both plots are roadside • Beautiful and quiet natural setting • Ideal for future development or agricultural use? Excellent Location: • Short drive to Limassol city • Close to top private schools – Island Private School and The Heritage Private Sch...

## **Estate on map:**