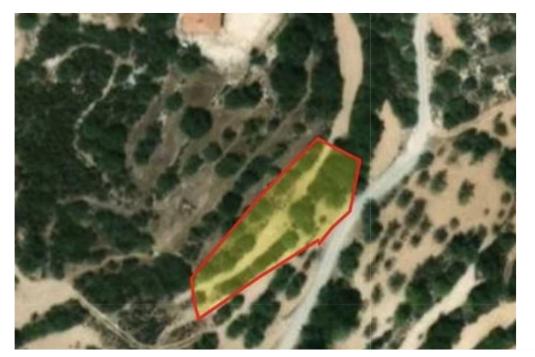

## Agricultural land 1425 m<sup>2</sup>

Limassol, Apesia-4541, Cyprus

**Offered at:** €40,000

Estate ID: 328

**Ref:** ba5555012

Total plot's-land's area: 1425 m²

Density: 10 %

Available from: 2025-04-16

Offered at: 40,000

Type: **Agricultura** 

For Sale: Two Agricultural Plots in Apesia, Limassol ? Apesia Village | Limassol District | Postal Code: 4541 ? Plot Sizes: 1,425 m² + 1,292 m² | Zone: Agricultural (10% Density)A great opportunity to acquire two adjacent agricultural plots in the peaceful village of Apesia, located in the Limassol district.? Property Highlights:• Plot 1: 1,425 m² • Plot 2: 1,292 m² • Building Density: 10% • Direct Road Access – both plots are roadside • Beautiful and quiet natural setting • Ideal for future development or agricultural use? Excellent Location: • Short drive to Limassol city • Close to top private schools – Island Private School and The Heritage Private Sch...

## **Estate on map:**