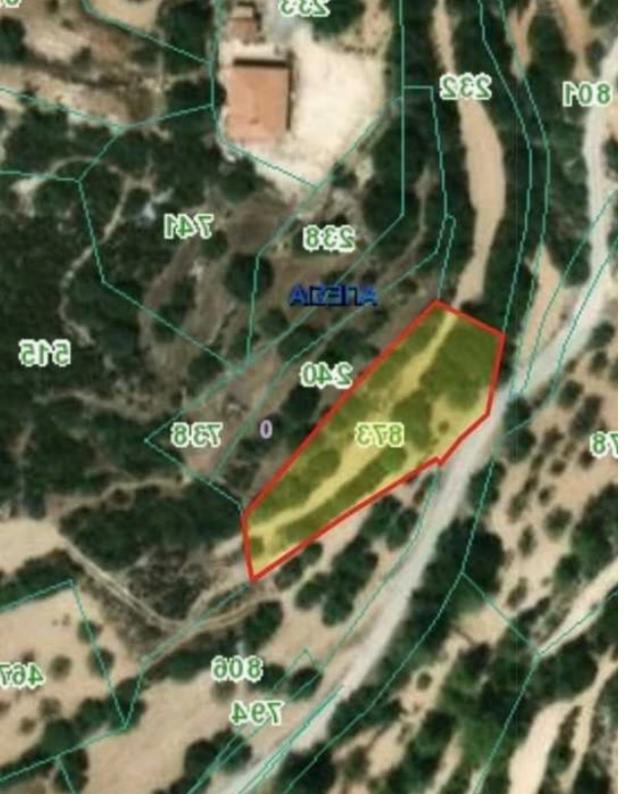

## Agricultural land 1425 m<sup>2</sup>

Limassol, Apesia-4541, Cyprus

**Offered at:** €40,000

Estate ID: 328

**Ref:** ba5555012

Total plot's-land's area: 1425 m²

Density: 10 %

Available from: 2025-04-16

Offered at: 40,000

Type: **Agricultura** 

For Sale: Two Agricultural Plots in Apesia, Limassol ? Apesia Village | Limassol District | Postal Code: 4541 ? Plot Sizes: 1,425 m² + 1,292 m² | Zone: Agricultural (10% Density)A great opportunity to acquire two adjacent agricultural plots in the peaceful village of Apesia, located in the Limassol district.? Property Highlights:• Plot 1: 1,425 m² • Plot 2: 1,292 m² • Building Density: 10% • Direct Road Access – both plots are roadside • Beautiful and quiet natural setting • Ideal for future development or agricultural use? Excellent Location: • Short drive to Limassol city • Close to top private schools – Island Private School and The Heritage Private Sch...

## **Estate on map:**