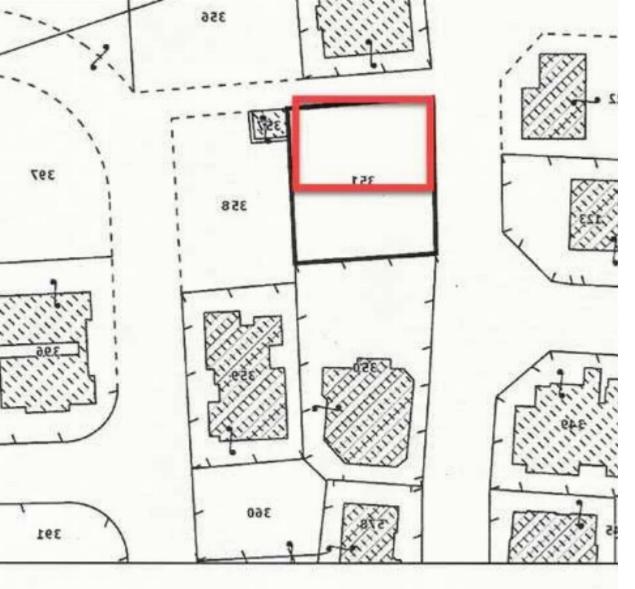

## Residential land 275 m<sup>2</sup>

Limassol, Columbia-Chalomantres-Potamos-Germasogeias-4043, Cyprus

**Offered at:** €255,000

Estate ID: 326

**Ref:** ba5534276

Total plot's-land's area: 275 m²

Coverage: 50 %

Density: 100 %

Available from: 2025-04-16

Offered at: 255,000

Type: Residential

For Sale: Residential Plot with Approved Plans in Columbia Area, Potamos Germasogeias? Columbia, Potamos Germasogeias | Limassol | Postal Code: 4043? Plot Size: 275 m² | Zone: Residential | VAT: Not SpecifiedA rare opportunity to acquire a residential plot in one of Limassol's most desirable and family-friendly neighborhoods — the Columbia area of Potamos Germasogeias.? Property Highlights:• Building Density: 100%• Coverage Ratio: 50%• Maximum Floors: As per zone regulations (typically 3 floors, depending on the area)• Approved Architectural Plans Included – Save time and cost• Ideal for a Family Home or Investment Development? Prime Location: Situated in a quiet ...