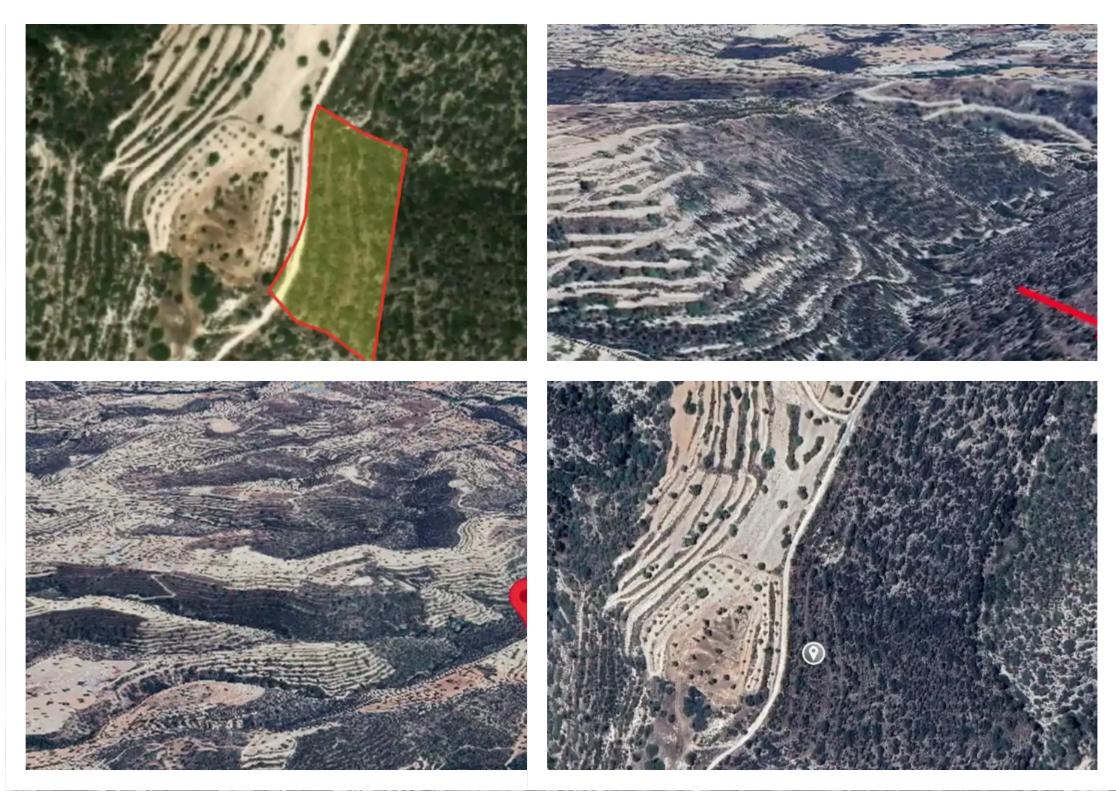

## Agricultural land 8696 m<sup>2</sup>

Limassol, Apesia-4541, Cyprus

Offered at: €40,000 Estate ID: 323 Ref: ba5336718

For Sale: Agricultural Land with Panoramic Views in Apesia, Limassol ? Apesia, Limassol District | Postal Code: 4541? Plot Size: 8,696 m<sup>2</sup> ? Planning Zone: ?3 • Building Density: 10% • Coverage Ratio: 10% • Maximum Floors: 2 • Maximum Height: 8.3 m? Property Highlights: • Gently sloped land offering unique panoramic views • Located just a short distance from the village center • Peaceful rural setting, ideal for agricultural or countryside retreat projects • Suitable for residential development within planning parametersThis is a great opportunity to invest in a large plot of land with potential, nestled in the natural beauty of the Limassol countryside....