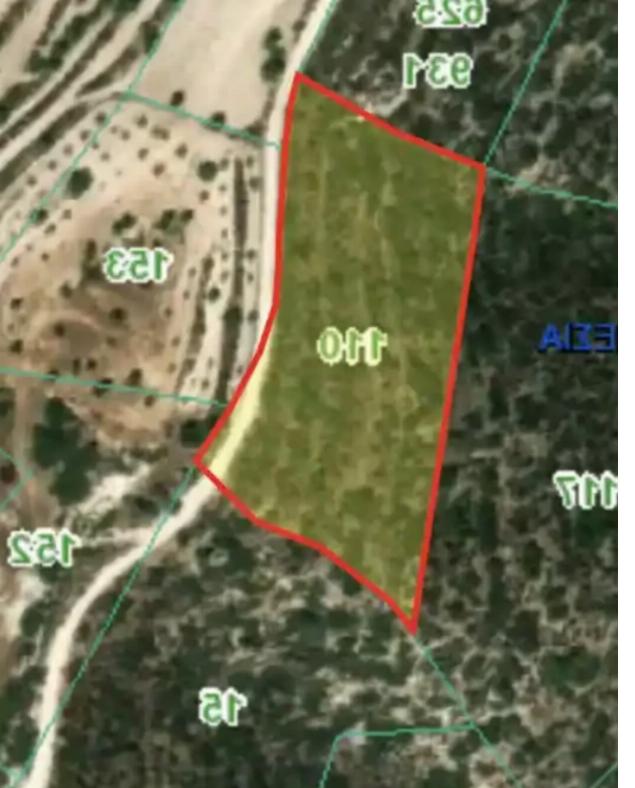

## Agricultural land 8696 m<sup>2</sup>

Limassol, Apesia-4541, Cyprus

Offered at: €40,000 Estate ID: 323 Ref: ba5336718

For Sale: Agricultural Land with Panoramic Views in Apesia, Limassol ? Apesia, Limassol District | Postal Code: 4541? Plot Size: 8,696 m<sup>2</sup> ? Planning Zone: ?3 • Building Density: 10% • Coverage Ratio: 10% • Maximum Floors: 2 • Maximum Height: 8.3 m? Property Highlights: • Gently sloped land offering unique panoramic views • Located just a short distance from the village center • Peaceful rural setting, ideal for agricultural or countryside retreat projects • Suitable for residential development within planning parametersThis is a great opportunity to invest in a large plot of land with potential, nestled in the natural beauty of the Limassol countryside....

## **Estate on map:**