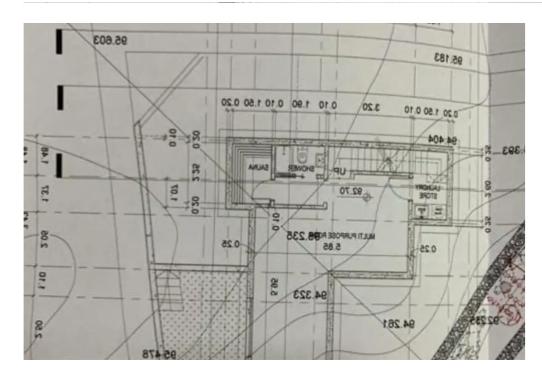

Type: Residentia

For Sale: Residential Plot in the Heart of Pyrgos Village, Limassol ? Pyrgos, Limassol | Postal Code: 4529? Plot Size: 300 m² ? Building Permit: Existing license for a 150 m² house (modifications possible upon renewal) ? Title Deed: Not available currently? Property Highlights: • Located in the center of the picturesque village of Pyrgos • Ideal for building a private residence • Tranquil setting with charming village surroundings • Flexibility to adjust layout when renewing the building permitThis is a great opportunity to acquire a residential plot in a peaceful yet accessible location, just a short drive from Limassol's coastline and amenities....