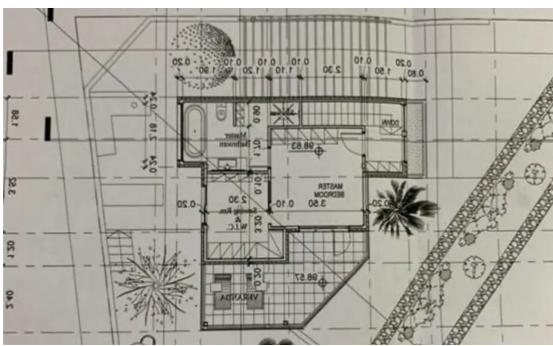

Type: Residentia

For Sale: Residential Plot in the Heart of Pyrgos Village, Limassol ? Pyrgos, Limassol | Postal Code: 4529? Plot Size: 300 m² ? Building Permit: Existing license for a 150 m² house (modifications possible upon renewal) ? Title Deed: Not available currently? Property Highlights: • Located in the center of the picturesque village of Pyrgos • Ideal for building a private residence • Tranquil setting with charming village surroundings • Flexibility to adjust layout when renewing the building permitThis is a great opportunity to acquire a residential plot in a peaceful yet accessible location, just a short drive from Limassol's coastline and amenities....