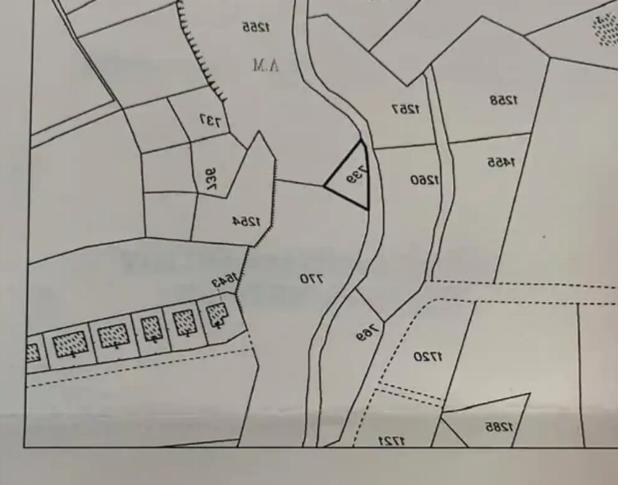

## Residential land 300 m<sup>2</sup>

Limassol, Pyrgos-4529, Cyprus

**Offered at:** €49,000

Estate ID: 322

**Ref:** ba5346177











Total plot's-land's area: 300 m²



Available from: 2025-04-16



Offered at: **49,000** 



Type: Residentia

For Sale: Residential Plot in the Heart of Pyrgos Village, Limassol ? Pyrgos, Limassol | Postal Code: 4529? Plot Size: 300 m² ? Building Permit: Existing license for a 150 m² house (modifications possible upon renewal) ? Title Deed: Not available currently? Property Highlights: • Located in the center of the picturesque village of Pyrgos • Ideal for building a private residence • Tranquil setting with charming village surroundings • Flexibility to adjust layout when renewing the building permitThis is a great opportunity to acquire a reside