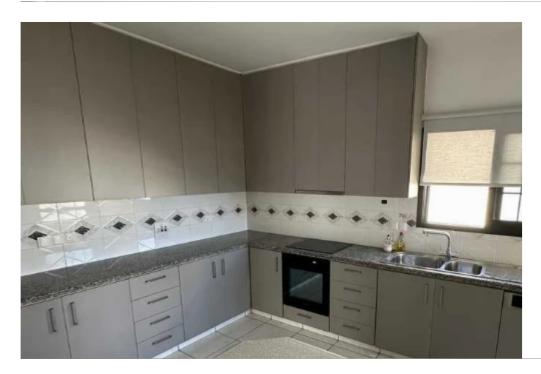

Penthouse – Spanning two floors with a well-thought-out layout? First Floor:Large sitting and dining areaFully equipped kitchenThree bedrooms with large wardrobesWalk-in shower and additional WCThree covered verandas? Upper Floor (Can Be Independent):One bedroomKitchenetteShower roomStorage room? Expansive 85 m² Roof Terrace – Features a large wooden pergola and barbecue area...