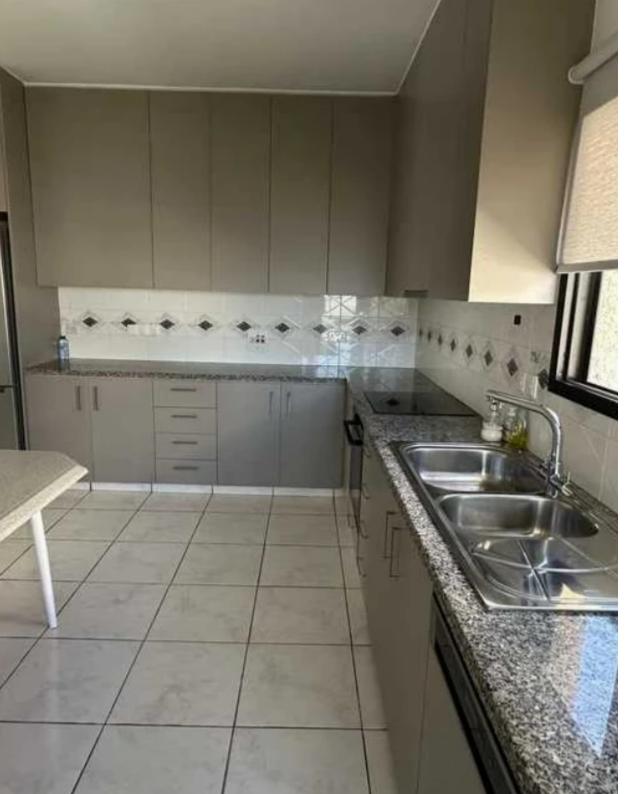

Penthouse – Spanning two floors with a well-thought-out layout? First Floor:Large sitting and dining areaFully equipped kitchenThree bedrooms with large wardrobesWalk-in shower and additional WCThree covered verandas? Upper Floor (Can Be Independent):One bedroomKitchenetteShower roomStorage room? Expansive 85 m² Roof Terrace – Features a large wooden pergola and barbecue area...