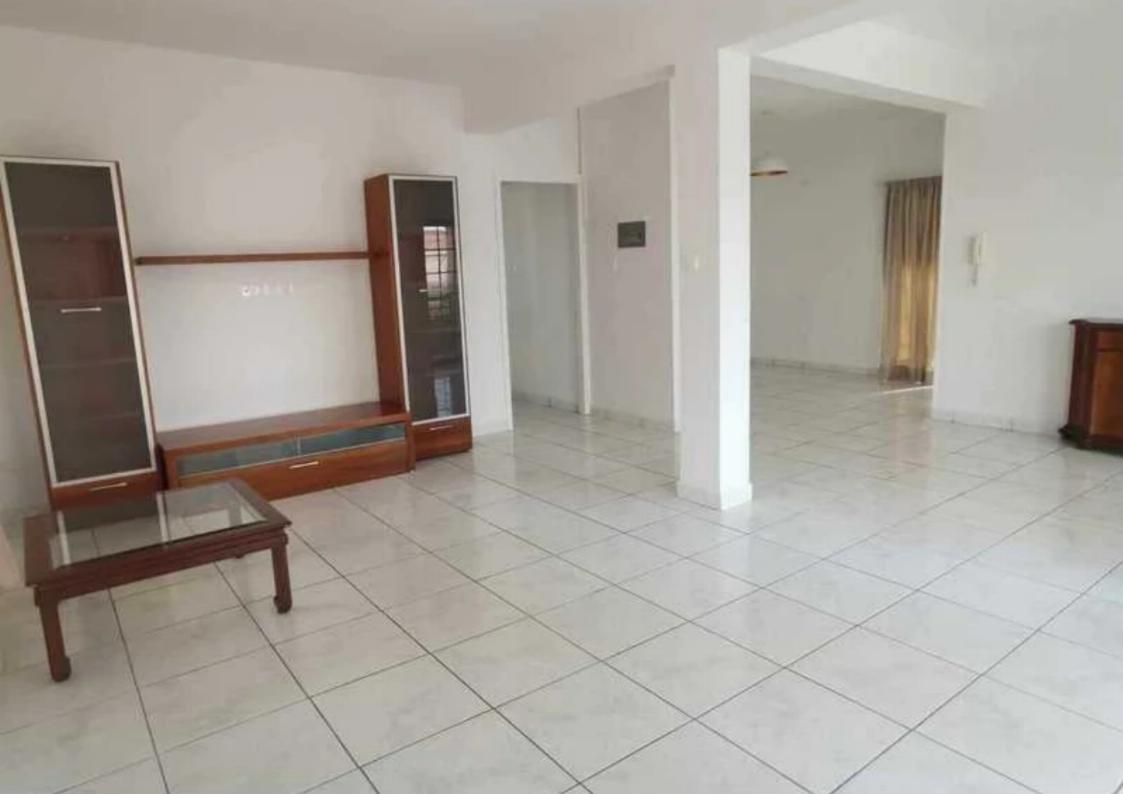

Available from: 2025-04-16

Offered at: 2,30

Type: **Penthouse** 

? Property Overview:? Location: Kapsalos, Limassol? Bedrooms: 4? Bathrooms: 3? Indoor Area: 220 m²? Parking: Covered? Heating & Energy Efficiency: B+? Building Type: Small private complex? Property Highlights:? Spacious Duplex

Penthouse – Spanning two floors with a well-thought-out layout? First Floor:Large sitting and dining areaFully equipped kitchenThree bedrooms with large wardrobesWalk-in shower and additional WCThree covered verandas? Upper Floor (Can Be Independent):One bedroomKitchenetteShower roomStorage room? Expansive 85 m² Roof Terrace – Features a large wooden pergola and barbecue area...