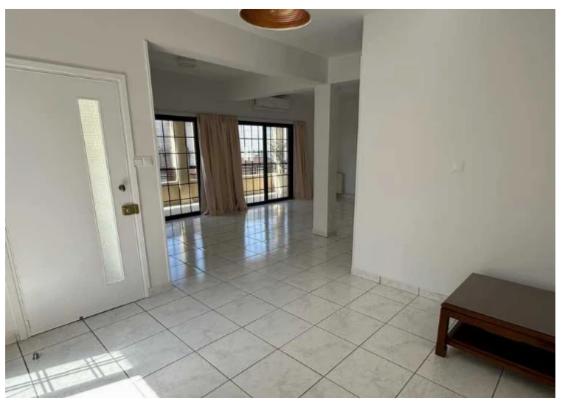

Available from: 2025-04-16

Offered at: 2,30

Type: **Penthouse** 

? Property Overview:? Location: Kapsalos, Limassol? Bedrooms: 4? Bathrooms: 3? Indoor Area: 220 m²? Parking: Covered? Heating & Energy Efficiency: B+? Building Type: Small private complex? Property Highlights:? Spacious Duplex

Penthouse – Spanning two floors with a well-thought-out layout? First Floor:Large sitting and dining areaFully equipped kitchenThree bedrooms with large wardrobesWalk-in shower and additional WCThree covered verandas? Upper Floor (Can Be Independent):One bedroomKitchenetteShower roomStorage room? Expansive 85 m² Roof Terrace – Features a large wooden pergola and barbecue area...