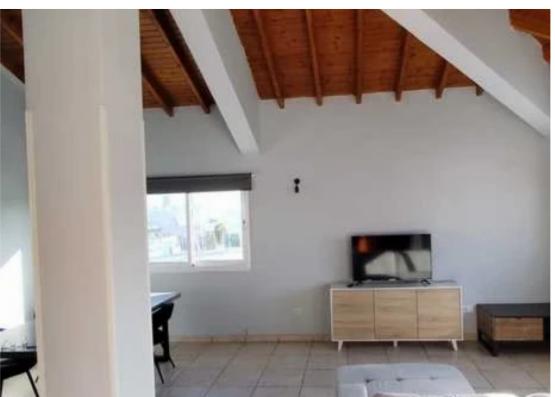

Offered at: 1,650

Type: **Penthouse** 

? Property Overview:? Location: Petros and Pavlos, Limassol? Bedrooms: 3? Bathrooms: 2 WC? Indoor Area: 120 m²? Parking: Uncovered? Furnishing: Fully Furnished? Neighborhood: Quiet and well-connected? Year Built: 2005? Energy Efficiency: B+? Property Highlights:? Spacious & Spacious & Space and Fully Energy Efficiency: B+? Property Highlights:? Spacious & Space and Fully Energy Efficiency: B+? Property Highlights:? Spacious & Space and Fully Energy Efficiency: B+? Property Highlights:? Spacious & Space and Fully Energy Efficiency: B+? Property Highlights:? Spacious & Space and Fully Energy Efficiency: B+? Property Highlights:? Spacious & Space and Fully Energy Efficiency: B+? Property Highlights:? Spacious & Space and Fully Energy Efficiency: B+? Property Highlights:? Spacious & Space and Fully Energy Efficiency: B+? Property Highlights:? Spacious & Space and Fully Energy Efficiency: B+? Property Highlights:? Spacious & Space and Fully Energy Efficiency: B+? Property Highlights:? Spacious & Space and Fully Energy Efficiency: B+? Property Highlights:? Spacious & Space and Fully Energy Efficiency: B+? Property Highlights:? Spacious & Space and Fully Energy Efficiency: B+? Property Highlights:? Spacious & Space and Fully Energy Efficiency: B+? Property Highlights:? Spacious & Space and Fully Energy Efficiency: B+? Property Highlights:? Spacious & Space and Fully Energy Efficiency: B+? Property Highlights:? Spacious & Space and Fully Energy Efficiency: B+? Property Highlights:? Spacious & Space and Fully Energy Efficiency: B+? Property Highlights:? Spacious & Space and Fully Energy Efficiency: B+? Property Highlights:? Spacious & Space and Fully Energy Energy Efficiency: B+? Property Highlights:? Spacious & Space and Fully Energy Efficiency: B+? Property Highlights:? Spacious & Space and Fully Energy Energy Efficiency: B+? Property Highlights:? Spacious & Space and Fully Energy Energy