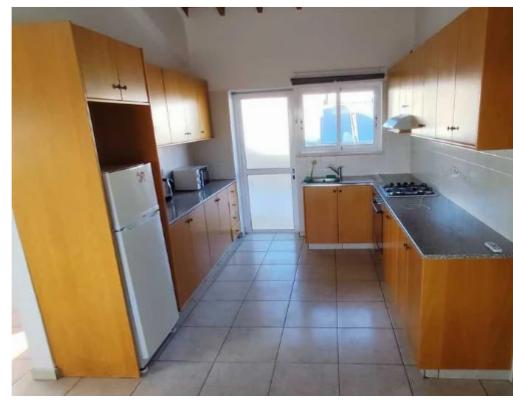

Offered at: 1,650

Type: **Penthouse** 

? Property Overview:? Location: Petros and Pavlos, Limassol? Bedrooms: 3? Bathrooms: 2 WC? Indoor Area: 120 m²? Parking: Uncovered? Furnishing: Fully Furnished? Neighborhood: Quiet and well-connected? Year Built: 2005? Energy Efficiency: B+? Property Highlights:? Spacious & Spacious & Space and Fully Energy Efficiency: B+? Property Highlights:? Spacious & Space and Fully Energy Efficiency: B+? Property Highlights:? Spacious & Space and Fully Energy Efficiency: B+? Property Highlights:? Spacious & Space and Fully Energy Efficiency: B+? Property Highlights:? Spacious & Space and Fully Energy Efficiency: B+? Property Highlights:? Spacious & Space and Fully Energy Efficiency: B+? Property Highlights:? Spacious & Space and Fully Energy Efficiency: B+? Property Highlights:? Spacious & Space and Fully Energy Efficiency: B+? Property Highlights:? Spacious & Space and Fully Energy Efficiency: B+? Property Highlights:? Spacious & Space and Fully Energy Efficiency: B+? Property Highlights:? Spacious & Space and Fully Energy Efficiency: B+? Property Highlights:? Spacious & Space and Fully Energy Efficiency: B+? Property Highlights:? Spacious & Space and Fully Energy Efficiency: B+? Property Highlights:? Spacious & Space and Fully Energy Efficiency: B+? Property Highlights:? Spacious & Space and Fully Energy Efficiency: B+? Property Highlights:? Spacious & Space and Fully Energy Efficiency: B+? Property Highlights:? Spacious & Space and Fully Energy Efficiency: B+? Property Highlights:? Spacious & Space and Fully Energy Efficiency: B+? Property Highlights:? Spacious & Space and Fully Energy Efficiency: B+? Property Highlights:? Spacious & Space and Fully Energy Energy Efficiency: B+? Property Highlights:? Spacious & Space and Fully Energy Efficiency: B+? Property Highlights:? Spacious & Space and Fully Energy Energy Efficiency: B+? Property Highlights:? Spacious & Space and Fully Energy Energy