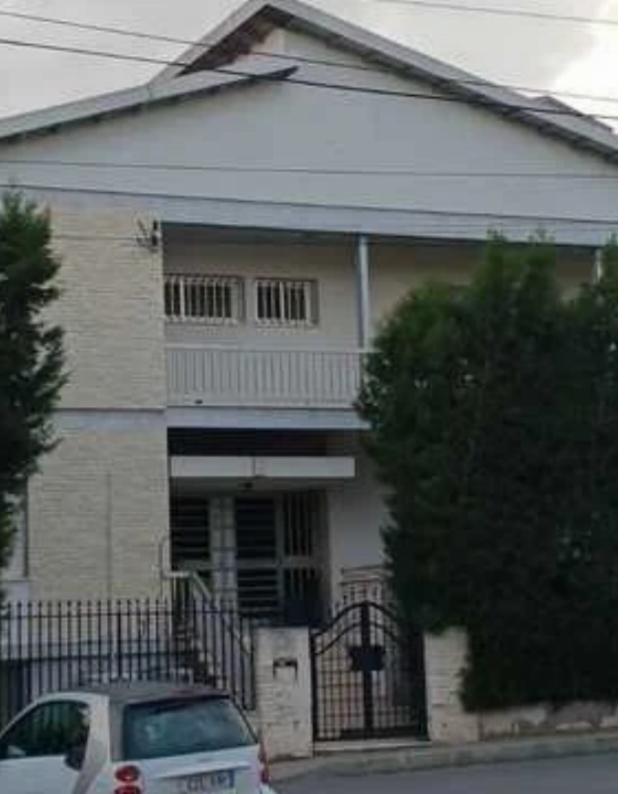

## **Exceptional commercial in**prime Limassol location

Limassol, Lanitio-School-Agios-Nektarios-3090, Cyprus

**Offered at:** € 6,500

Estate ID: 310

**Ref:** ba5688371

? Prime Business Space in a Sought-After Location? Location: Lanitio School, Agios Nektarios, Limassol? Total Indoor Area: 330 m²? Plot Size: 1100 m²? Parking: Space for up to 30 cars? Property Features:? Spacious Multi-Level Layout – 330 m² of adaptable indoor space? Additional 69 m² Covered Verandas – Perfect for outdoor meetings or client receptions? Flexible Floor Plan – Ideal for offices, medical centers, educational institutions, or showrooms? Three-Phase Power Supply – Ensuring seamless operation for businesses? Central Heating & Conditioning – Comfortable working environment year-round? High-Speed Internet Ready – Stay connected wi...