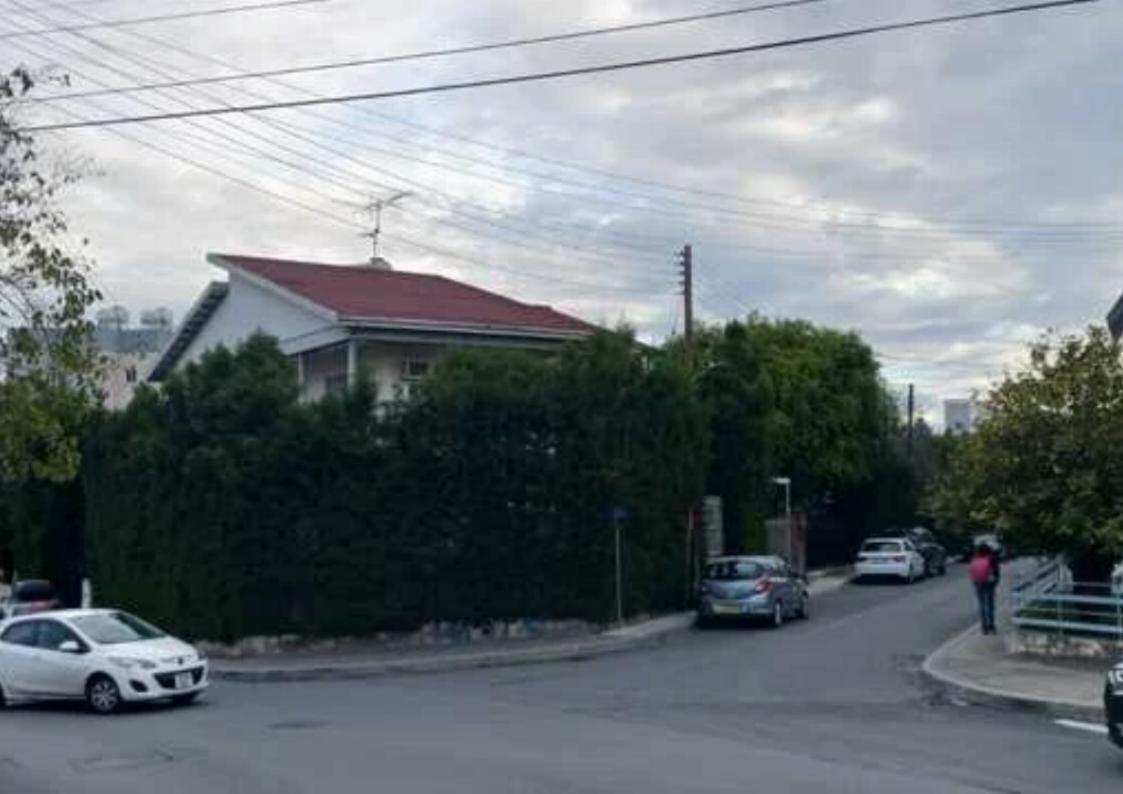

imassol, Lanitio-School-Agios-Nektarios-3090, Cyprus

**Offered at:** € 6,500

Estate ID: 310

**Ref:** ba5688371









? Prime Business Space in a Sought-After Location? Location: Lanitio School, Agios Nektarios, Limassol? Total Indoor Area: 330 m²? Plot Size: 1100 m²? Parking: Space for up to 30 cars? Property Features:? Spacious Multi-Level Layout – 330 m² of adaptable indoor space? Additional 69 m² Covered Verandas – Perfect for outdoor meetings or client receptions? Flexible Floor Plan – Ideal for offices, medical centers, educational institutions, or showrooms? Three-Phase Power Supply – Ensuring seamless operation for businesses? Central Heating & Conditioning – Comfortable working environment year-round? High-Speed Internet Ready – Stay connected wi...

## **Estate on map:**