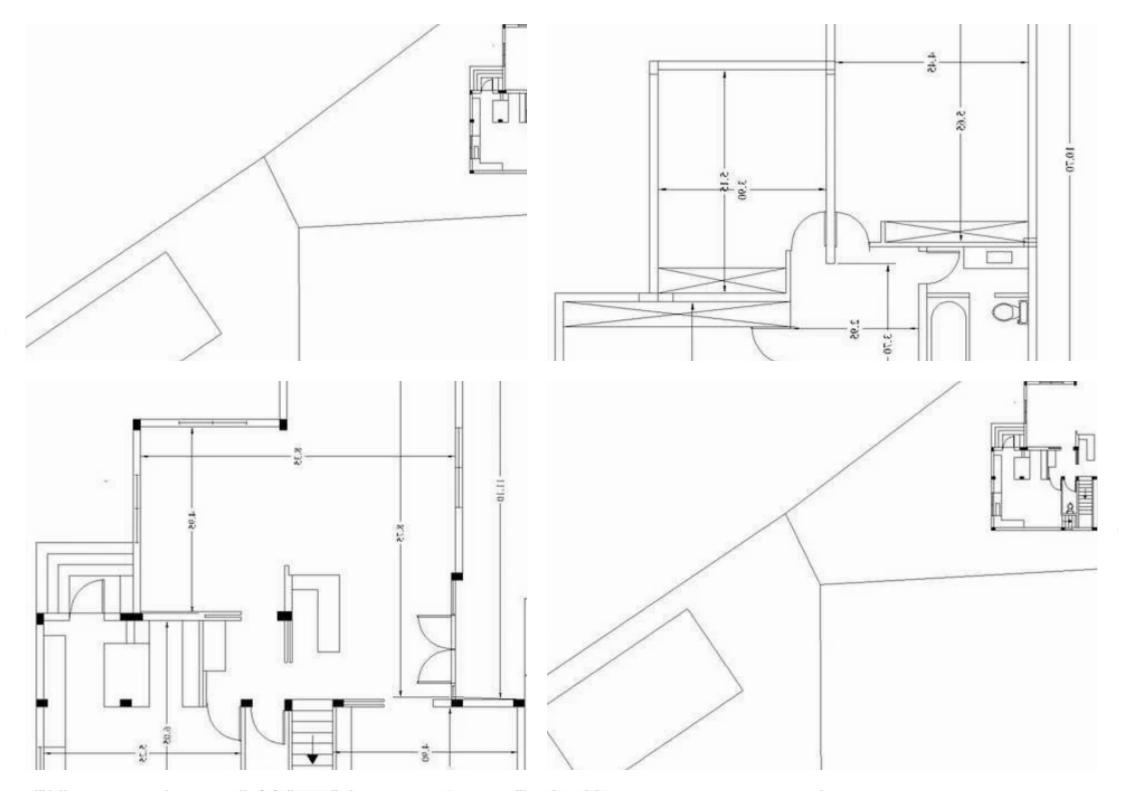

## **Exceptional commercial in**prime Limassol location

Limassol, Lanitio-School-Agios-Nektarios-3090, Cyprus

**Offered at:** € 6,500

Estate ID: 310

**Ref:** ba5688371

? Prime Business Space in a Sought-After Location? Location: Lanitio School, Agios Nektarios, Limassol? Total Indoor Area: 330 m²? Plot Size: 1100 m²? Parking: Space for up to 30 cars? Property Features:? Spacious Multi-Level Layout – 330 m² of adaptable indoor space? Additional 69 m² Covered Verandas – Perfect for outdoor meetings or client receptions? Flexible Floor Plan – Ideal for offices, medical centers, educational institutions, or showrooms? Three-Phase Power Supply – Ensuring seamless operation for businesses? Central Heating & Conditioning – Comfortable working environment year-round? High-Speed Internet Ready – Stay connected wi...