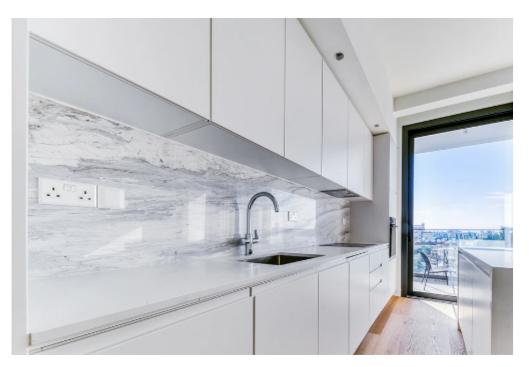

Available from: 2025-02-21

Offered at: 2,500

Гуре: **Apartment** 

Veranda: 18 m<sup>2</sup>

For Rent: 1-Bedroom Apartment in Potamos Germasogeias, LimassoStylish and modern 1-bedroom apartment available for rent in Potamos Germasogeias, Limassol, just 1,000m from the sea.Property Details:? Location: Potamos Germasogeias, Limassol? Floor: 3, Unit: 302? Bedrooms: 1? WCs: 1? Indoor Area: 61.1 m²? Common Area: 16 m²? Storage Area: 3.2 m²? Covered Veranda: 18.9 m²? Parking Spaces: 1? Energy Efficiency: ARental Terms:? Deposit: 2 security deposits? Utilities (water, electricity, internet, annual refuse collection) are payable separately by the tenant.Enjoy a comfortable and convenient living space in a prime location. Contact us for more details or ...