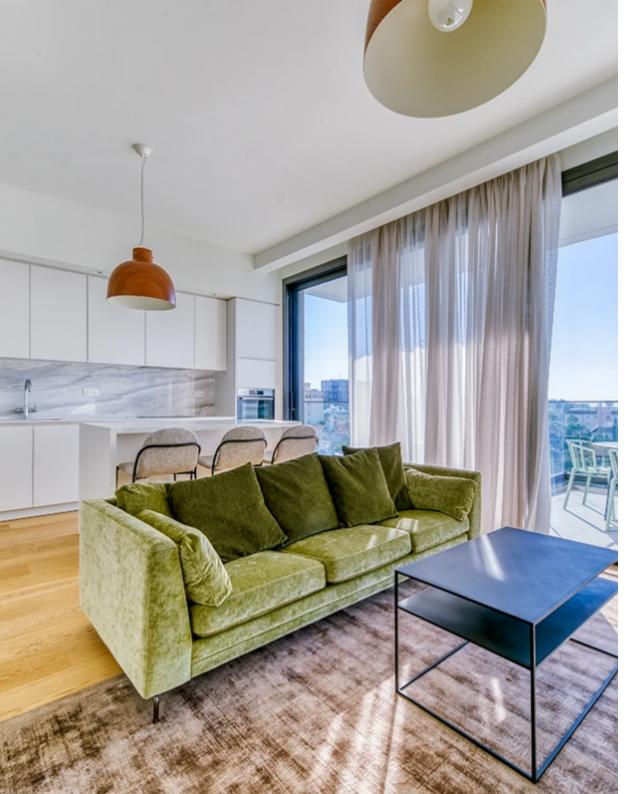

Available from: 2025-02-21

Offered at: 2,500

Гуре: **Apartment** 

Veranda: 18 m<sup>2</sup>

For Rent: 1-Bedroom Apartment in Potamos Germasogeias, LimassoStylish and modern 1-bedroom apartment available for rent in Potamos Germasogeias, Limassol, just 1,000m from the sea.Property Details:? Location: Potamos Germasogeias, Limassol? Floor: 3, Unit: 302? Bedrooms: 1? WCs: 1? Indoor Area: 61.1 m²? Common Area: 16 m²? Storage Area: 3.2 m²? Covered Veranda: 18.9 m²? Parking Spaces: 1? Energy Efficiency: ARental Terms:? Deposit: 2 security deposits? Utilities (water, electricity, internet, annual refuse collection) are payable separately by the tenant.Enjoy a comfortable and convenient living space in a prime location. Contact us for more details or ...