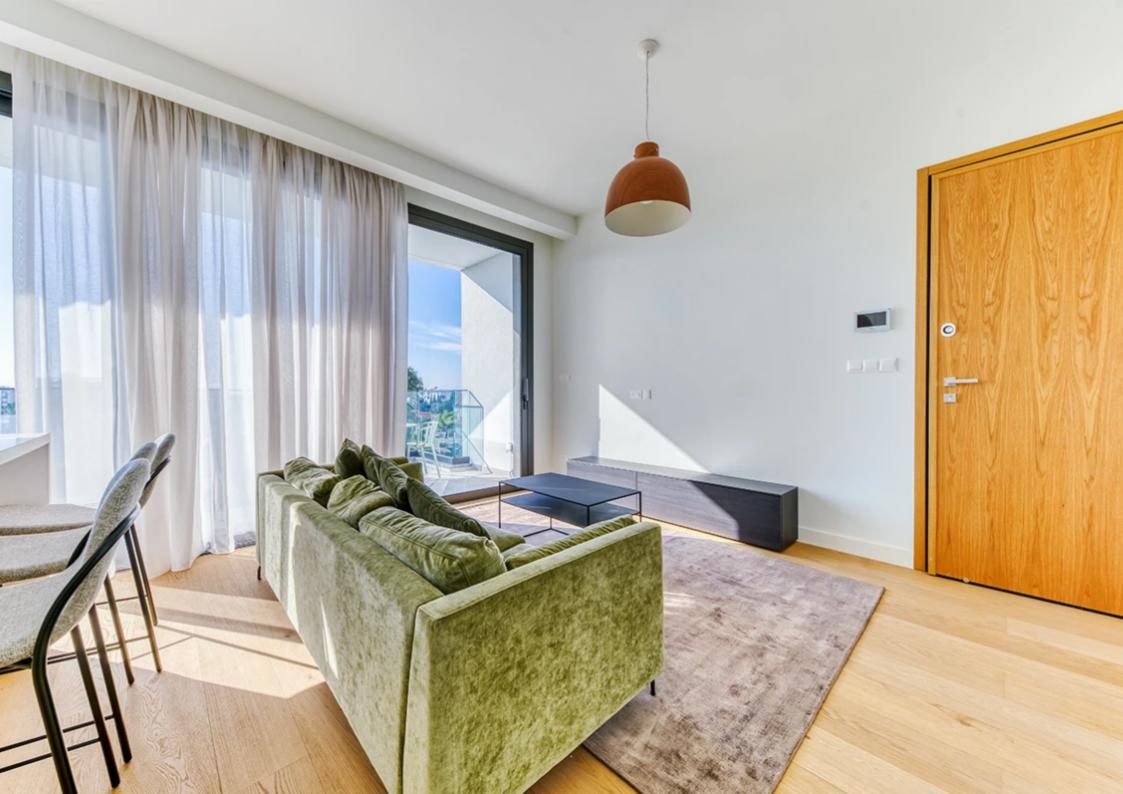

Available from: 2025-02-21

Offered at: 2,500

Гуре: **Apartment** 

Veranda: 18 m<sup>2</sup>

For Rent: 1-Bedroom Apartment in Potamos Germasogeias, LimassoStylish and modern 1-bedroom apartment available for rent in Potamos Germasogeias, Limassol, just 1,000m from the sea.Property Details:? Location: Potamos Germasogeias, Limassol? Floor: 3, Unit: 302? Bedrooms: 1? WCs: 1? Indoor Area: 61.1 m²? Common Area: 16 m²? Storage Area: 3.2 m²? Covered Veranda: 18.9 m²? Parking Spaces: 1? Energy Efficiency: ARental Terms:? Deposit: 2 security deposits? Utilities (water, electricity, internet, annual refuse collection) are payable separately by the tenant.Enjoy a comfortable and convenient living space in a prime location. Contact us for more details or ...