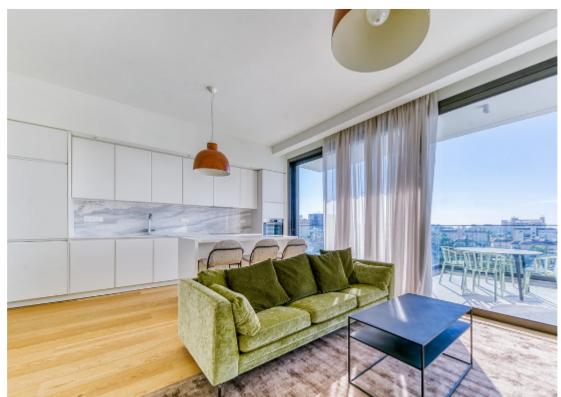

Available from: 2025-02-21

Offered at: 2,500

Гуре: **Apartment** 

Veranda: 18 m<sup>2</sup>

For Rent: 1-Bedroom Apartment in Potamos Germasogeias, LimassoStylish and modern 1-bedroom apartment available for rent in Potamos Germasogeias, Limassol, just 1,000m from the sea.Property Details:? Location: Potamos Germasogeias, Limassol? Floor: 3, Unit: 302? Bedrooms: 1? WCs: 1? Indoor Area: 61.1 m²? Common Area: 16 m²? Storage Area: 3.2 m²? Covered Veranda: 18.9 m²? Parking Spaces: 1? Energy Efficiency: ARental Terms:? Deposit: 2 security deposits? Utilities (water, electricity, internet, annual refuse collection) are payable separately by the tenant.Enjoy a comfortable and convenient living space in a prime location. Contact us for more details or ...