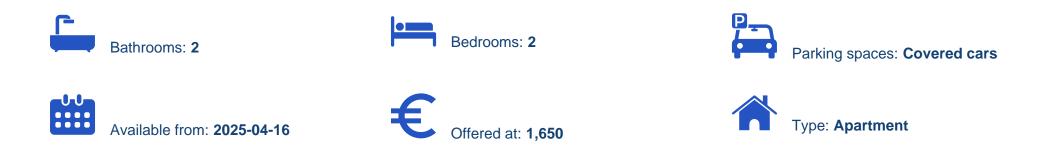

## 2-bedroom apartment to rent

Limassol, Panthea-Mesa-Geitonia-4007, Cyprus

Offered at: €1,650 Estate ID: 308 Ref: ba5683769

? Modern 2-Bedroom Apartment with Spacious Veranda? Location: Panthea, Mesa Geitonia, Limassol? Size: 115 m<sup>2</sup> indoor area + 30 m<sup>2</sup> veranda? Bedrooms: 2? Bathrooms: 2? Fully Furnished? Covered Parking? Apartment Features:? Contemporary Design – Spacious and bright interiors with an open-plan layout.? Fully Air-Conditioned – Ensuring comfort throughout the year.? Fully Equipped Kitchen – Modern appliances, ample storage, and stylish finishes.? Large Living & amp; Dining Area – Perfect for relaxation and entertaining guests.? Two Well-Sized Bedrooms – Comfortable and designed with built-in wardrobes.? Two Bathrooms – Including a master en-suite and ...