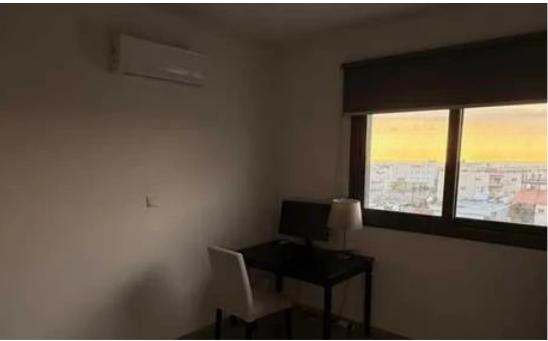

## 2-bedroom apartment to rent

Limassol, Panthea-Mesa-Geitonia-4007, Cyprus

Offered at: €1,650 Estate ID: 308 Ref: ba5683769

? Modern 2-Bedroom Apartment with Spacious Veranda? Location: Panthea, Mesa Geitonia, Limassol? Size: 115 m<sup>2</sup> indoor area + 30 m<sup>2</sup> veranda? Bedrooms: 2? Bathrooms: 2? Fully Furnished? Covered Parking? Apartment Features:? Contemporary Design – Spacious and bright interiors with an open-plan layout.? Fully Air-Conditioned – Ensuring comfort throughout the year.? Fully Equipped Kitchen – Modern appliances, ample storage, and stylish finishes.? Large Living & amp; Dining Area – Perfect for relaxation and entertaining guests.? Two Well-Sized Bedrooms – Comfortable and designed with built-in wardrobes.? Two Bathrooms – Including a master en-suite and ...