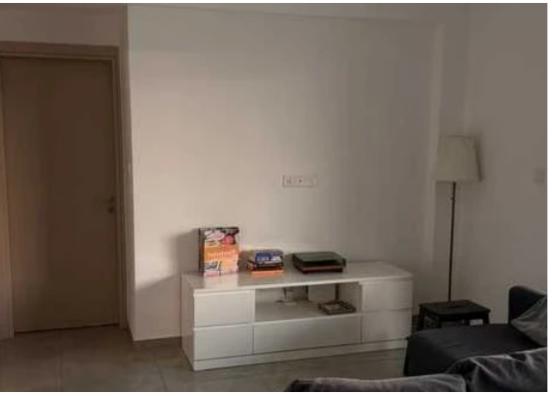

## 2-bedroom apartment to rent

Limassol, Panthea-Mesa-Geitonia-4007, Cyprus

Offered at: €1,650 Estate ID: 308 Ref: ba5683769

? Modern 2-Bedroom Apartment with Spacious Veranda? Location: Panthea, Mesa Geitonia, Limassol? Size: 115 m<sup>2</sup> indoor area + 30 m<sup>2</sup> veranda? Bedrooms: 2? Bathrooms: 2? Fully Furnished? Covered Parking? Apartment Features:? Contemporary Design – Spacious and bright interiors with an open-plan layout.? Fully Air-Conditioned – Ensuring comfort throughout the year.? Fully Equipped Kitchen – Modern appliances, ample storage, and stylish finishes.? Large Living & amp; Dining Area – Perfect for relaxation and entertaining guests.? Two Well-Sized Bedrooms – Comfortable and designed with built-in wardrobes.? Two Bathrooms – Including a master en-suite and ...