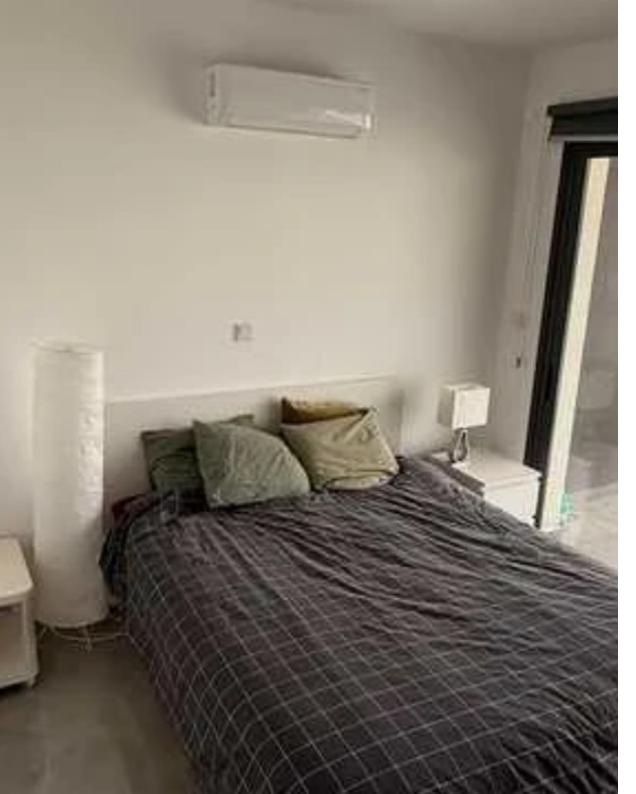

## 2-bedroom apartment to rent

Limassol, Panthea-Mesa-Geitonia-4007, Cyprus

Offered at: €1,650 Estate ID: 308 Ref: ba5683769

? Modern 2-Bedroom Apartment with Spacious Veranda? Location: Panthea, Mesa Geitonia, Limassol? Size: 115 m<sup>2</sup> indoor area + 30 m<sup>2</sup> veranda? Bedrooms: 2? Bathrooms: 2? Fully Furnished? Covered Parking? Apartment Features:? Contemporary Design – Spacious and bright interiors with an open-plan layout.? Fully Air-Conditioned – Ensuring comfort throughout the year.? Fully Equipped Kitchen – Modern appliances, ample storage, and stylish finishes.? Large Living & amp; Dining Area – Perfect for relaxation and entertaining guests.? Two Well-Sized Bedrooms – Comfortable and designed with built-in wardrobes.? Two Bathrooms – Including a master en-suite and ...