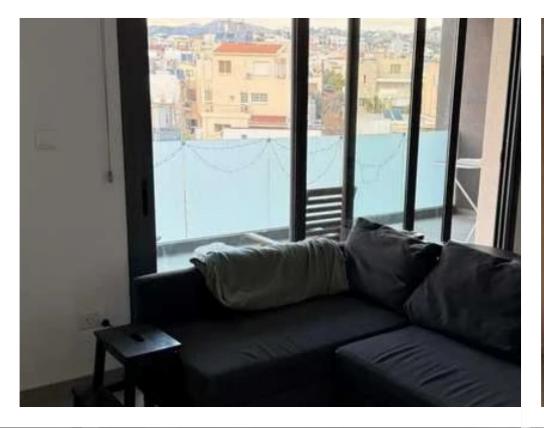

## 2-bedroom apartment to rent

Limassol, Panthea-Mesa-Geitonia-4007, Cyprus

Offered at: €1,650 Estate ID: 308 Ref: ba5683769

? Modern 2-Bedroom Apartment with Spacious Veranda? Location: Panthea, Mesa Geitonia, Limassol? Size: 115 m<sup>2</sup> indoor area + 30 m<sup>2</sup> veranda? Bedrooms: 2? Bathrooms: 2? Fully Furnished? Covered Parking? Apartment Features:? Contemporary Design – Spacious and bright interiors with an open-plan layout.? Fully Air-Conditioned – Ensuring comfort throughout the year.? Fully Equipped Kitchen – Modern appliances, ample storage, and stylish finishes.? Large Living & amp; Dining Area – Perfect for relaxation and entertaining guests.? Two Well-Sized Bedrooms – Comfortable and designed with built-in wardrobes.? Two Bathrooms – Including a master en-suite and ...