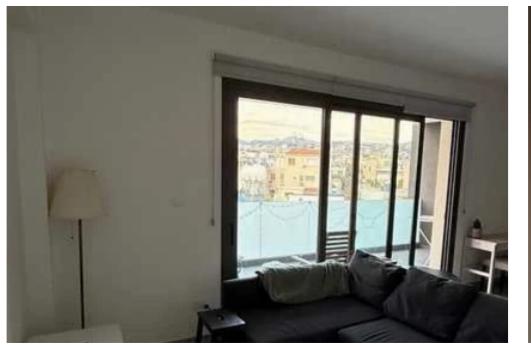

## 2-bedroom apartment to rent

Limassol, Panthea-Mesa-Geitonia-4007, Cyprus

Offered at: €1,650 Estate ID: 308 Ref: ba5683769

? Modern 2-Bedroom Apartment with Spacious Veranda? Location: Panthea, Mesa Geitonia, Limassol? Size: 115 m<sup>2</sup> indoor area + 30 m<sup>2</sup> veranda? Bedrooms: 2? Bathrooms: 2? Fully Furnished? Covered Parking? Apartment Features:? Contemporary Design – Spacious and bright interiors with an open-plan layout.? Fully Air-Conditioned – Ensuring comfort throughout the year.? Fully Equipped Kitchen – Modern appliances, ample storage, and stylish finishes.? Large Living & amp; Dining Area – Perfect for relaxation and entertaining guests.? Two Well-Sized Bedrooms – Comfortable and designed with built-in wardrobes.? Two Bathrooms – Including a master en-suite and ...