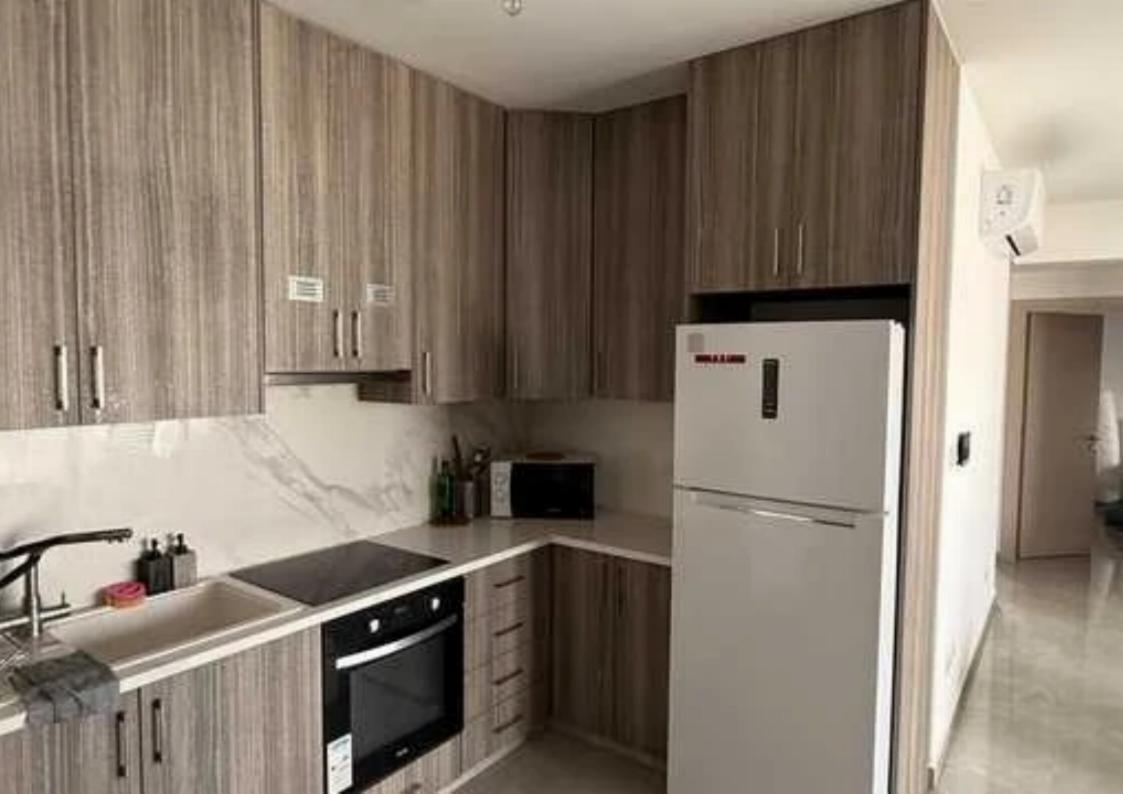

## 2-bedroom apartment to rent

Limassol, Panthea-Mesa-Geitonia-4007, Cyprus

Offered at: €1,650 Estate ID: 308 Ref: ba5683769

? Modern 2-Bedroom Apartment with Spacious Veranda? Location: Panthea, Mesa Geitonia, Limassol? Size: 115 m<sup>2</sup> indoor area + 30 m<sup>2</sup> veranda? Bedrooms: 2? Bathrooms: 2? Fully Furnished? Covered Parking? Apartment Features:? Contemporary Design – Spacious and bright interiors with an open-plan layout.? Fully Air-Conditioned – Ensuring comfort throughout the year.? Fully Equipped Kitchen – Modern appliances, ample storage, and stylish finishes.? Large Living & amp; Dining Area – Perfect for relaxation and entertaining guests.? Two Well-Sized Bedrooms – Comfortable and designed with built-in wardrobes.? Two Bathrooms – Including a master en-suite and ...