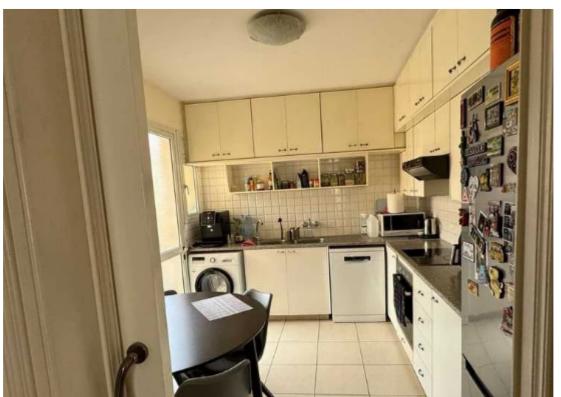

Available from: 2025-04-16

Offered at: 235,000

Гуре: **Apartment** 

For Sale: 2-Bedroom Apartment near Tsireio Stadium – Central Limassol? Location: Petros and Pavlos, Limassol? Delivery Year: 1999 (Resale)? Energy Efficiency: Certificate Pending? Furniture: Semi-furnished? Property Overview:Type: ApartmentFloor: 2ndInternal Covered Area: 77 m²Covered Veranda: 9 m²Uncovered Veranda: 8 m²Bedrooms: 2Bathrooms: 1Parking: 1 Covered Parking Space? Key Features:Bright and functional layoutSemi-furnished with essential itemsIdeal for city living or rental investmentWell-maintained building? Prime Location:Located in the Petros and Pavlos area, near Tsireio Stadium, this apartment offers excellent proximity to:SupermarketsPublic & Delivery Year: 1999 (Resale)?