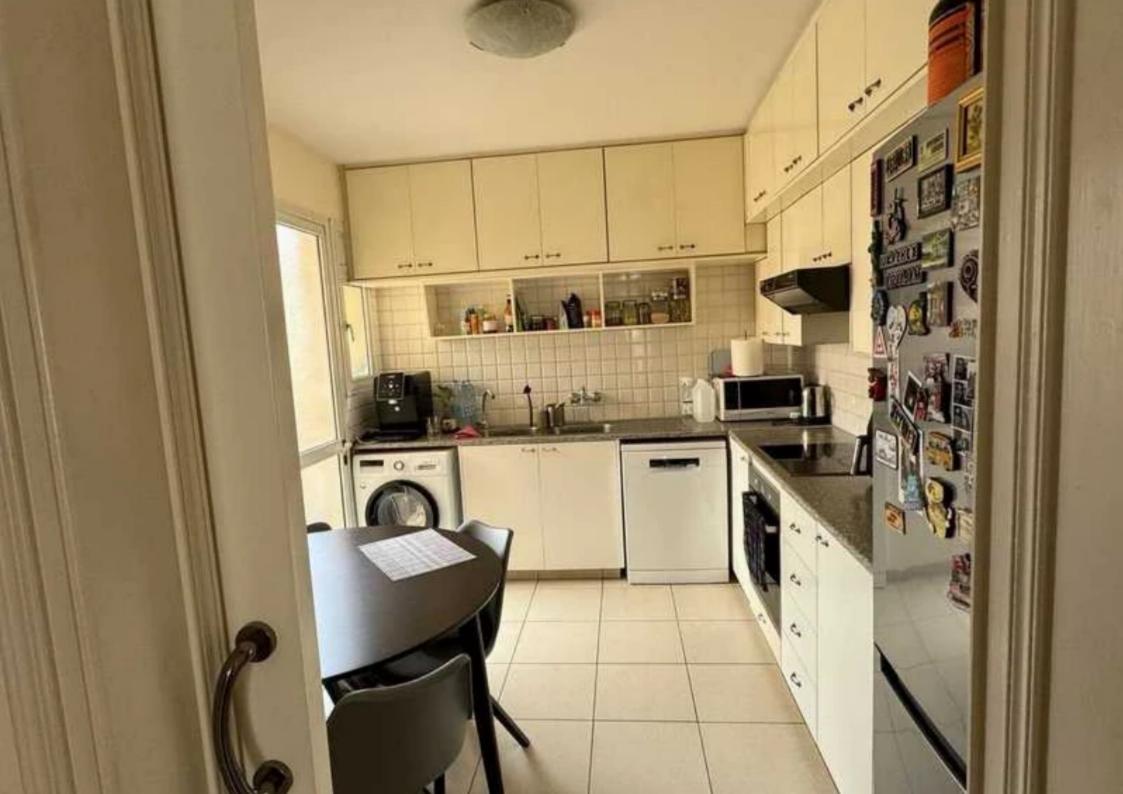

Available from: 2025-04-16

Offered at: 235,000

Гуре: **Apartment** 

For Sale: 2-Bedroom Apartment near Tsireio Stadium – Central Limassol? Location: Petros and Pavlos, Limassol? Delivery Year: 1999 (Resale)? Energy Efficiency: Certificate Pending? Furniture: Semi-furnished? Property Overview:Type: ApartmentFloor: 2ndInternal Covered Area: 77 m²Covered Veranda: 9 m²Uncovered Veranda: 8 m²Bedrooms: 2Bathrooms: 1Parking: 1 Covered Parking Space? Key Features:Bright and functional layoutSemi-furnished with essential itemsIdeal for city living or rental investmentWell-maintained building? Prime Location:Located in the Petros and Pavlos area, near Tsireio Stadium, this apartment offers excellent proximity to:SupermarketsPublic & Delivery Year: 1999 (Resale)?