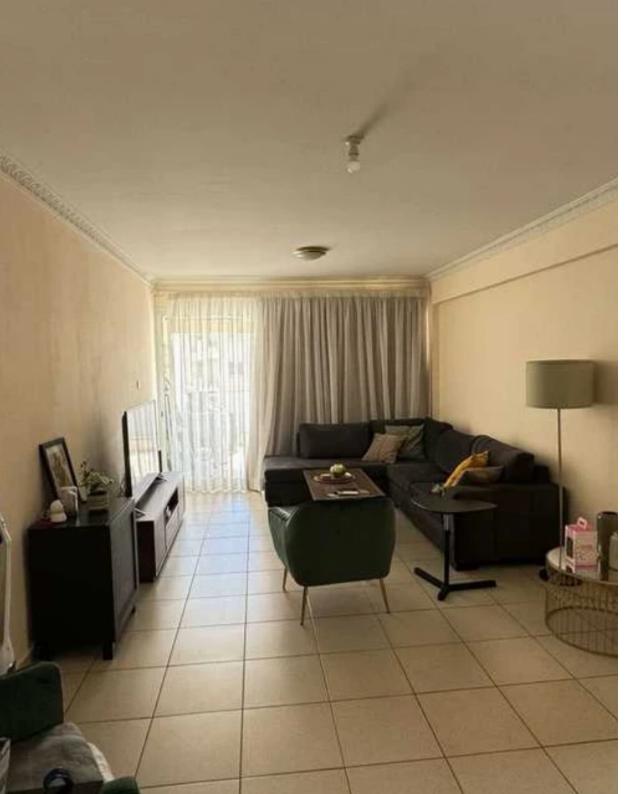

Available from: 2025-04-16

Offered at: 235,000

Гуре: **Apartment** 

For Sale: 2-Bedroom Apartment near Tsireio Stadium – Central Limassol? Location: Petros and Pavlos, Limassol? Delivery Year: 1999 (Resale)? Energy Efficiency: Certificate Pending? Furniture: Semi-furnished? Property Overview:Type: ApartmentFloor: 2ndInternal Covered Area: 77 m²Covered Veranda: 9 m²Uncovered Veranda: 8 m²Bedrooms: 2Bathrooms: 1Parking: 1 Covered Parking Space? Key Features:Bright and functional layoutSemi-furnished with essential itemsIdeal for city living or rental investmentWell-maintained building? Prime Location:Located in the Petros and Pavlos area, near Tsireio Stadium, this apartment offers excellent proximity to:SupermarketsPublic & Delivery Year: 1999 (Resale)?