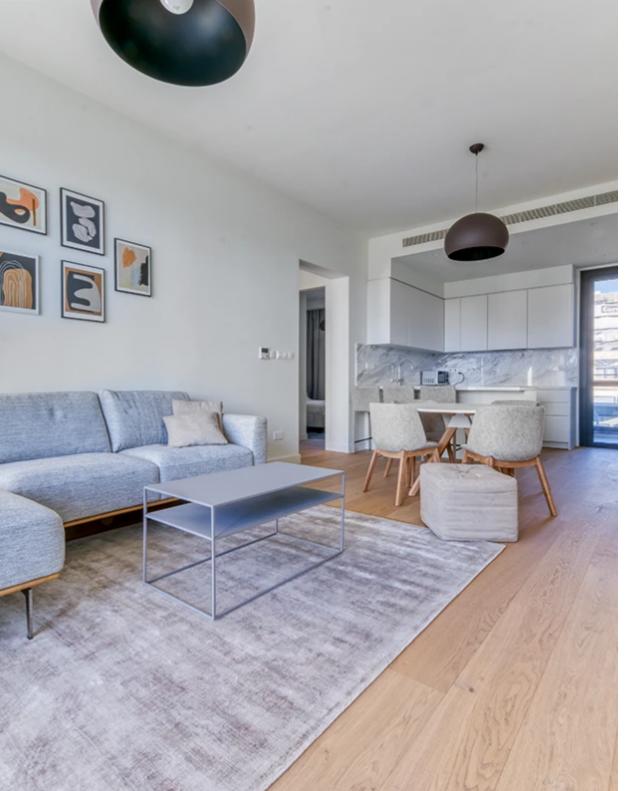

## 2 bedroom Greenford Place 101

Limassol, Old-Bridge-And-Royal-Gardens-Potamos-Germasogeias-4041, Cyprus

**Offered at:** €3,000

Estate ID: 30

**Ref:** za67518

Bathrooms: 2

Bedrooms: 2

Parking spaces: 1 cars

Available from: 2025-02-21

Offered at: 3,00

Type: **Apartment** 

Veranda: 21 m<sup>2</sup>

€3000 per month + Common Expenses | 2 Security Deposits? Modern Apartment in Potamos Germasogeias, LimassolProperty Type: ApartmentFloor: 1 | Unit: 101Bedrooms: 2 | WCs: 2Indoor Area: 90.1 m²Covered Veranda: 21.7 m²Common Area: 22.3 m²Storage Area: 3.3 m²Parking Space: 1Energy Efficiency: ADistance to Sea: 1000m ?? Utilities (Water, Electricity, Annual Refuse Collection & Separately by Tenant...