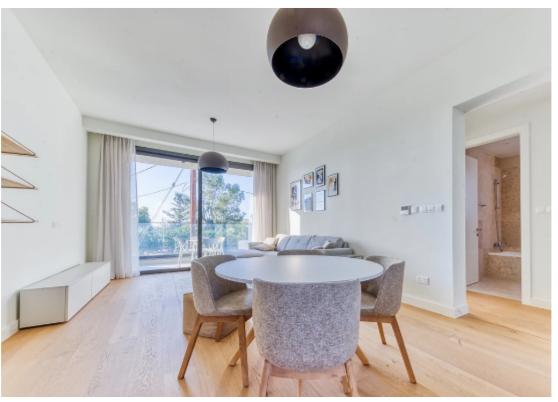

Available from: 2025-02-21

Offered at: 3,00

Type: **Apartment** 

Veranda: 21 m<sup>2</sup>

€3000 per month + Common Expenses | 2 Security Deposits? Modern Apartment in Potamos Germasogeias, LimassolProperty Type: ApartmentFloor: 1 | Unit: 101Bedrooms: 2 | WCs: 2Indoor Area: 90.1 m²Covered Veranda: 21.7 m²Common Area: 22.3 m²Storage Area: 3.3 m²Parking Space: 1Energy Efficiency: ADistance to Sea: 1000m ?? Utilities (Water, Electricity, Annual Refuse Collection & Separately by Tenant...