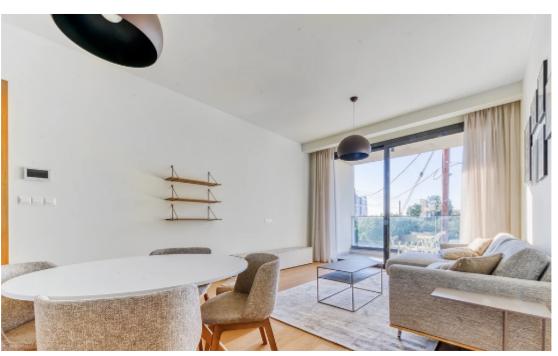

## 2 bedroom Greenford Place 101

Limassol, Old-Bridge-And-Royal-Gardens-Potamos-Germasogeias-4041, Cyprus

**Offered at:** €3,000

Estate ID: 30

**Ref:** za67518

Bathrooms: 2

Bedrooms: 2

Parking spaces: 1 cars

Available from: 2025-02-21

Offered at: 3,00

Type: **Apartment** 

Veranda: 21 m<sup>2</sup>

€3000 per month + Common Expenses | 2 Security Deposits? Modern Apartment in Potamos Germasogeias, LimassolProperty Type: ApartmentFloor: 1 | Unit: 101Bedrooms: 2 | WCs: 2Indoor Area: 90.1 m²Covered Veranda: 21.7 m²Common Area: 22.3 m²Storage Area: 3.3 m²Parking Space: 1Energy Efficiency: ADistance to Sea: 1000m ?? Utilities (Water, Electricity, Annual Refuse Collection & Separately by Tenant...