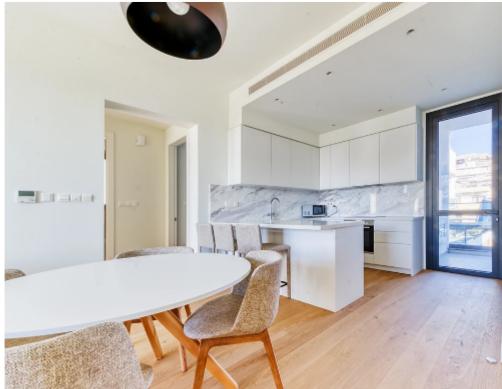

## 2 bedroom Greenford Place 101

Limassol, Old-Bridge-And-Royal-Gardens-Potamos-Germasogeias-4041, Cyprus

**Offered at:** €3,000

Estate ID: 30

**Ref:** za67518

Bathrooms: 2

Bedrooms: 2

Parking spaces: 1 cars

Available from: 2025-02-21

Offered at: 3,00

Type: **Apartment** 

Veranda: 21 m<sup>2</sup>

€3000 per month + Common Expenses | 2 Security Deposits? Modern Apartment in Potamos Germasogeias, LimassolProperty Type: ApartmentFloor: 1 | Unit: 101Bedrooms: 2 | WCs: 2Indoor Area: 90.1 m²Covered Veranda: 21.7 m²Common Area: 22.3 m²Storage Area: 3.3 m²Parking Space: 1Energy Efficiency: ADistance to Sea: 1000m ?? Utilities (Water, Electricity, Annual Refuse Collection & Separately by Tenant...