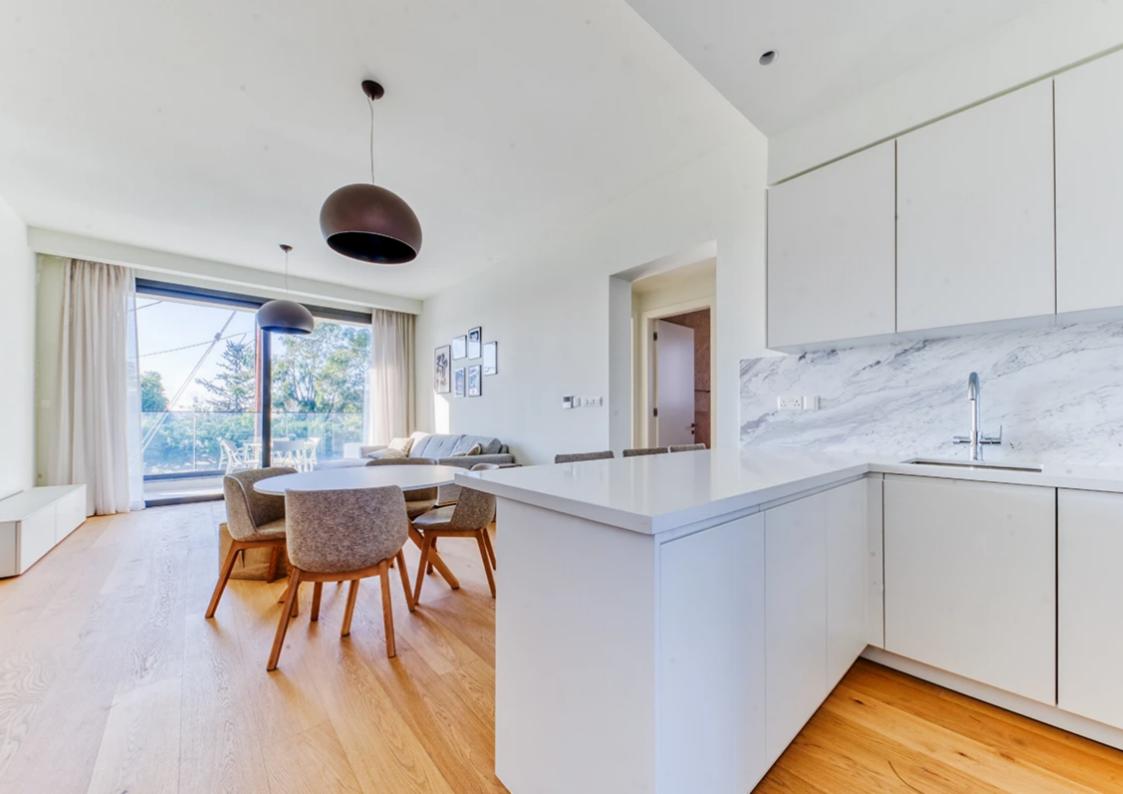

Available from: 2025-02-21

Offered at: 3,00

Type: **Apartment** 

Veranda: 21 m<sup>2</sup>

€3000 per month + Common Expenses | 2 Security Deposits? Modern Apartment in Potamos Germasogeias, LimassolProperty Type: ApartmentFloor: 1 | Unit: 101Bedrooms: 2 | WCs: 2Indoor Area: 90.1 m²Covered Veranda: 21.7 m²Common Area: 22.3 m²Storage Area: 3.3 m²Parking Space: 1Energy Efficiency: ADistance to Sea: 1000m ?? Utilities (Water, Electricity, Annual Refuse Collection & Separately by Tenant...