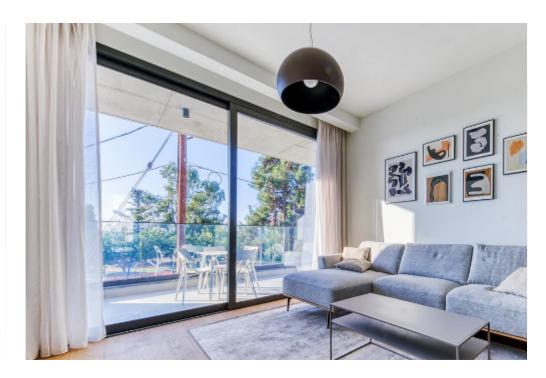

## 2 bedroom Greenford Place 101

Limassol, Old-Bridge-And-Royal-Gardens-Potamos-Germasogeias-4041, Cyprus

**Offered at:** €3,000

Estate ID: 30

**Ref:** za67518

Bathrooms: 2

Bedrooms: 2

Parking spaces: 1 cars

Available from: 2025-02-21

Offered at: 3,00

Type: **Apartment** 

Veranda: 21 m<sup>2</sup>

€3000 per month + Common Expenses | 2 Security Deposits? Modern Apartment in Potamos Germasogeias, LimassolProperty Type: ApartmentFloor: 1 | Unit: 101Bedrooms: 2 | WCs: 2Indoor Area: 90.1 m²Covered Veranda: 21.7 m²Common Area: 22.3 m²Storage Area: 3.3 m²Parking Space: 1Energy Efficiency: ADistance to Sea: 1000m ?? Utilities (Water, Electricity, Annual Refuse Collection & Separately by Tenant...