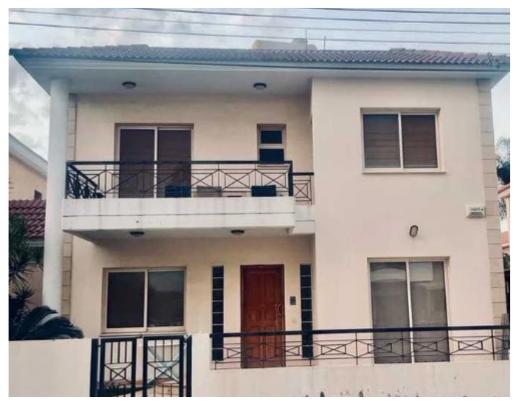

## 4-bedroom semi-detached f?r s?le

Limassol, Apos-Varnavas-Kato-Polemidia-4153, Cyprus

**Offered at:** € 620,000

Estate ID: 280

**Ref:** ba5551019

Bathrooms: 3

Bedrooms: 4

Parking spaces: Uncovered cars

Available from: 2025-04-16

Offered at: 620,00

Type: SemidetachedHouse

Spacious 4-Bedroom Semi-Detached House for Sale in Kato Polemidia, Limassol? Location: Kato Polemidia, Limassol, Cyprus? Bedrooms: 4 | ?

Bathrooms: 3? Parking Spaces: Uncovered? Indoor Covered Area: 220 m² | ? Parcel Size: 310 m²Property Overview: This spacious 4-bedroom semi-detached house in the popular area of Kato Polemidia is perfect for family living. With its large living areas, modern amenities, and potential for future expansion, it offers both comfort and flexibility. Key Features: 4 Bedrooms: Ample space for family members and guests 1 Wardrobe Room: Additional space for organizing your belongings 3 Bathrooms: Conveniently located throughout the houseModern Kitchen:...