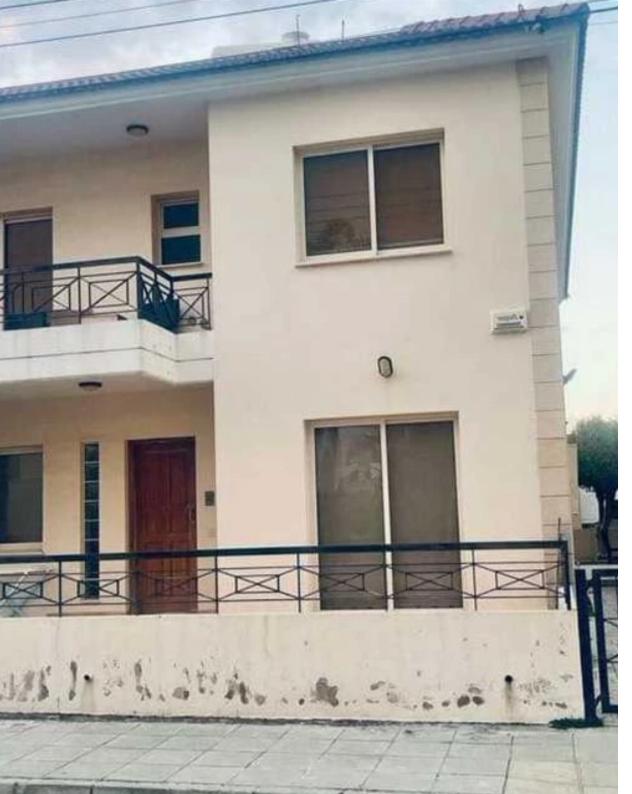

## 4-bedroom semi-detached f?r s?le

Limassol, Apos-Varnavas-Kato-Polemidia-4153, Cyprus

**Offered at:** € 620,000

Estate ID: 280

**Ref:** ba5551019

Bathrooms: 3

Bedrooms: 4

Parking spaces: Uncovered cars

Available from: 2025-04-16

Offered at: 620,00

Type: SemidetachedHouse

Spacious 4-Bedroom Semi-Detached House for Sale in Kato Polemidia, Limassol? Location: Kato Polemidia, Limassol, Cyprus? Bedrooms: 4 | ?

Bathrooms: 3? Parking Spaces: Uncovered? Indoor Covered Area: 220 m² | ? Parcel Size: 310 m²Property Overview: This spacious 4-bedroom semi-detached house in the popular area of Kato Polemidia is perfect for family living. With its large living areas, modern amenities, and potential for future expansion, it offers both comfort and flexibility. Key Features: 4 Bedrooms: Ample space for family members and guests 1 Wardrobe Room: Additional space for organizing your belongings 3 Bathrooms: Conveniently located throughout the houseModern Kitchen:...