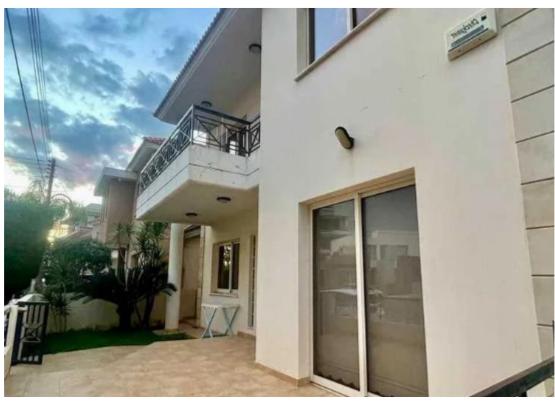

Available from: 2025-04-16

Offered at: 620,00

Type: SemidetachedHouse

Spacious 4-Bedroom Semi-Detached House for Sale in Kato Polemidia, Limassol? Location: Kato Polemidia, Limassol, Cyprus? Bedrooms: 4 | ?

Bathrooms: 3? Parking Spaces: Uncovered? Indoor Covered Area: 220 m² | ? Parcel Size: 310 m²Property Overview: This spacious 4-bedroom semi-detached house in the popular area of Kato Polemidia is perfect for family living. With its large living areas, modern amenities, and potential for future expansion, it offers both comfort and flexibility. Key Features: 4 Bedrooms: Ample space for family members and guests 1 Wardrobe Room: Additional space for organizing your belongings 3 Bathrooms: Conveniently located throughout the houseModern Kitchen:...