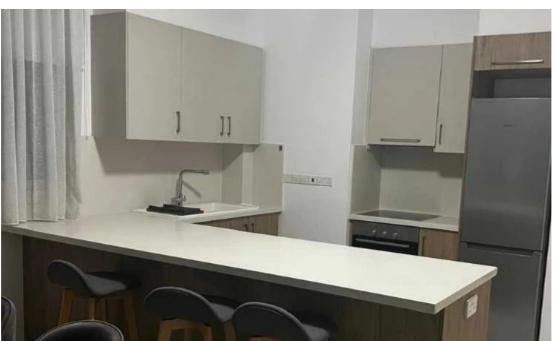

Available from: 2025-04-16

Offered at: 2,40

Type: **Penthouse** 

? Modern 2-Bedroom Penthouse in Agia Fylaxis | Fully FurnishedLocation: Limassol | Area: Water Plant – Agia Phyla – Agia FylaxisThis stylish and fully furnished 2-bedroom penthouse is situated on the 3rd floor of a modern building, offering both comfort and convenience in a prime residential area.? Key Features:2 bedrooms with parquet flooring1 bathroom, 1 shower room, 1 guest toiletFully air-conditionedElectrical appliances includedCovered parkingLocated just 200m from the seaModern interior design and finishesNo pets allowed?? Nearby Amenities: Centrally positioned with easy access to local shops, supermarkets, restaurants, and public transport. An excellent choice for those...