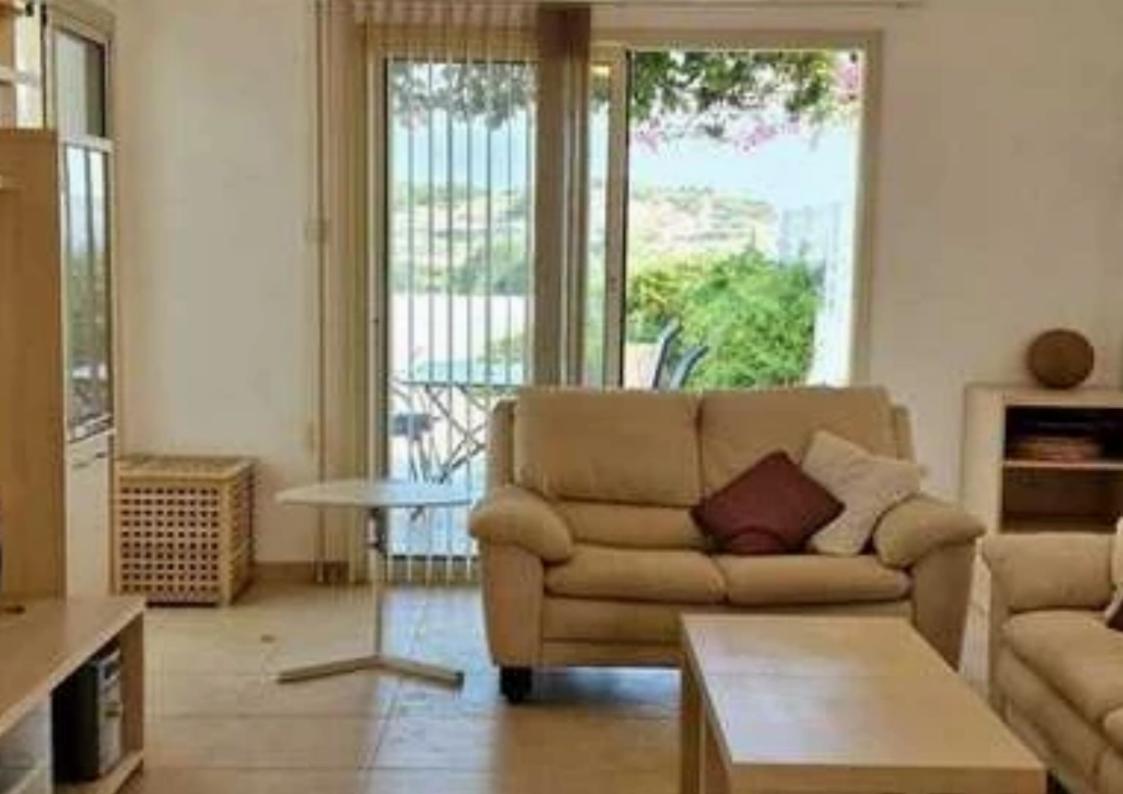

Available from: 2025-04-15

Offered at: 239,00

Type: SemidetachedHouse

For Sale: Renovated 2-Bedroom Semidetached House with Sea Views in Pissouri, Limassol ? Limassol, Pissouri? 2 Bedrooms | 1 Bathroom ? 96 m² indoor covered area ? 227 m² plot ? Furnished ? Energy Efficiency: B+ ? Delivery Year: 2018 | Less than 10 years old ? Fully renovated? Property Features: — Sea view — Semi-equipped appliances — AC heating — Covered parking — Title deed issued? Location Highlights: — Quiet and picturesque area of Pissouri — Close to amenities, beaches, and restaurants...