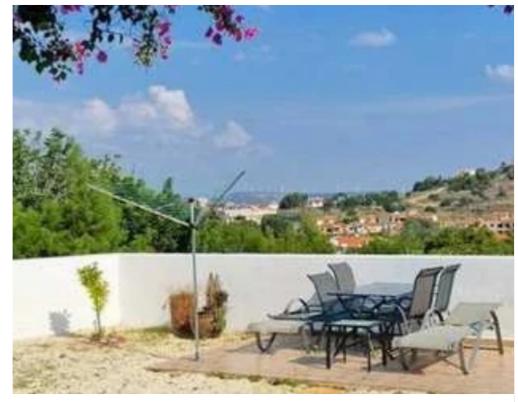

Available from: 2025-04-15

Offered at: 239,00

Type: SemidetachedHouse

For Sale: Renovated 2-Bedroom Semidetached House with Sea Views in Pissouri, Limassol ? Limassol, Pissouri? 2 Bedrooms | 1 Bathroom ? 96 m² indoor covered area ? 227 m² plot ? Furnished ? Energy Efficiency: B+ ? Delivery Year: 2018 | Less than 10 years old ? Fully renovated? Property Features: — Sea view — Semi-equipped appliances — AC heating — Covered parking — Title deed issued? Location Highlights: — Quiet and picturesque area of Pissouri — Close to amenities, beaches, and restaurants...