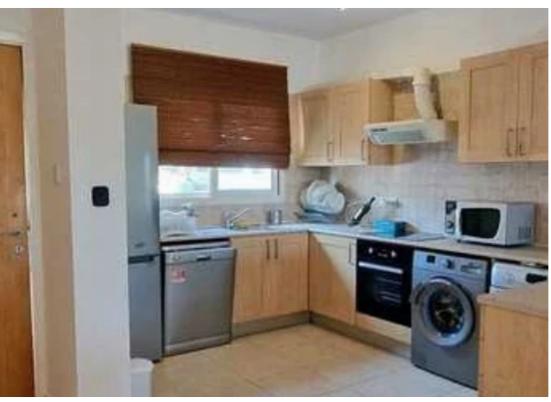

Available from: 2025-04-15

Offered at: 239,00

Type: SemidetachedHouse

For Sale: Renovated 2-Bedroom Semidetached House with Sea Views in Pissouri, Limassol ? Limassol, Pissouri? 2 Bedrooms | 1 Bathroom ? 96 m² indoor covered area ? 227 m² plot ? Furnished ? Energy Efficiency: B+ ? Delivery Year: 2018 | Less than 10 years old ? Fully renovated? Property Features: — Sea view — Semi-equipped appliances — AC heating — Covered parking — Title deed issued? Location Highlights: — Quiet and picturesque area of Pissouri — Close to amenities, beaches, and restaurants...