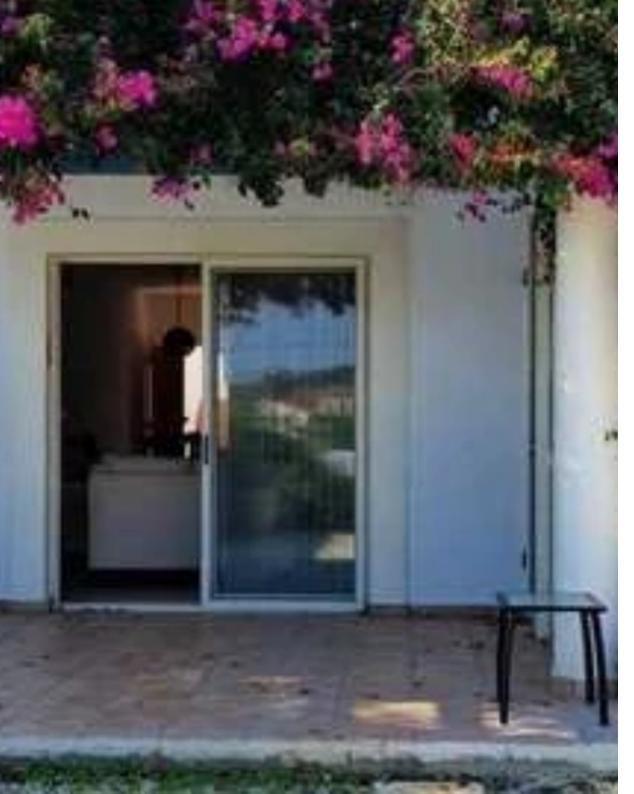

Available from: 2025-04-15

Offered at: 239,00

Type: SemidetachedHouse

For Sale: Renovated 2-Bedroom Semidetached House with Sea Views in Pissouri, Limassol ? Limassol, Pissouri? 2 Bedrooms | 1 Bathroom ? 96 m² indoor covered area ? 227 m² plot ? Furnished ? Energy Efficiency: B+ ? Delivery Year: 2018 | Less than 10 years old ? Fully renovated? Property Features: — Sea view — Semi-equipped appliances — AC heating — Covered parking — Title deed issued? Location Highlights: — Quiet and picturesque area of Pissouri — Close to amenities, beaches, and restaurants...