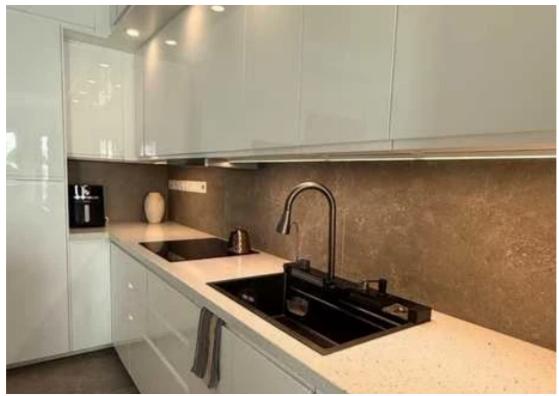

Available from: 2025-04-15

Offered at: 350,00

ype: **Apartment** 

For Sale: Modern 2-Bedroom Apartment with Panoramic Views in Panthea, Agia Fyla? Limassol, Agia Fylaxis? 1st floor? 100 m² internal covered area? 2 bedrooms | 2 bathrooms? Covered parking? 9 m² storage room? Energy Efficiency: A? Building completed in 2025 | Apartment in resale condition (finalized 3 months ago)? Features:— Stunning panoramic city & wamp; sea views— Large veranda for outdoor relaxation— Electric tents for shade and privacy— Provision for photovoltaic panels— Provision for alarm system, shutters & wamp; EV charger— Modern 9-unit building— Underground parking and powered storage— Peaceful residential area near Mediterranean Hospital?...