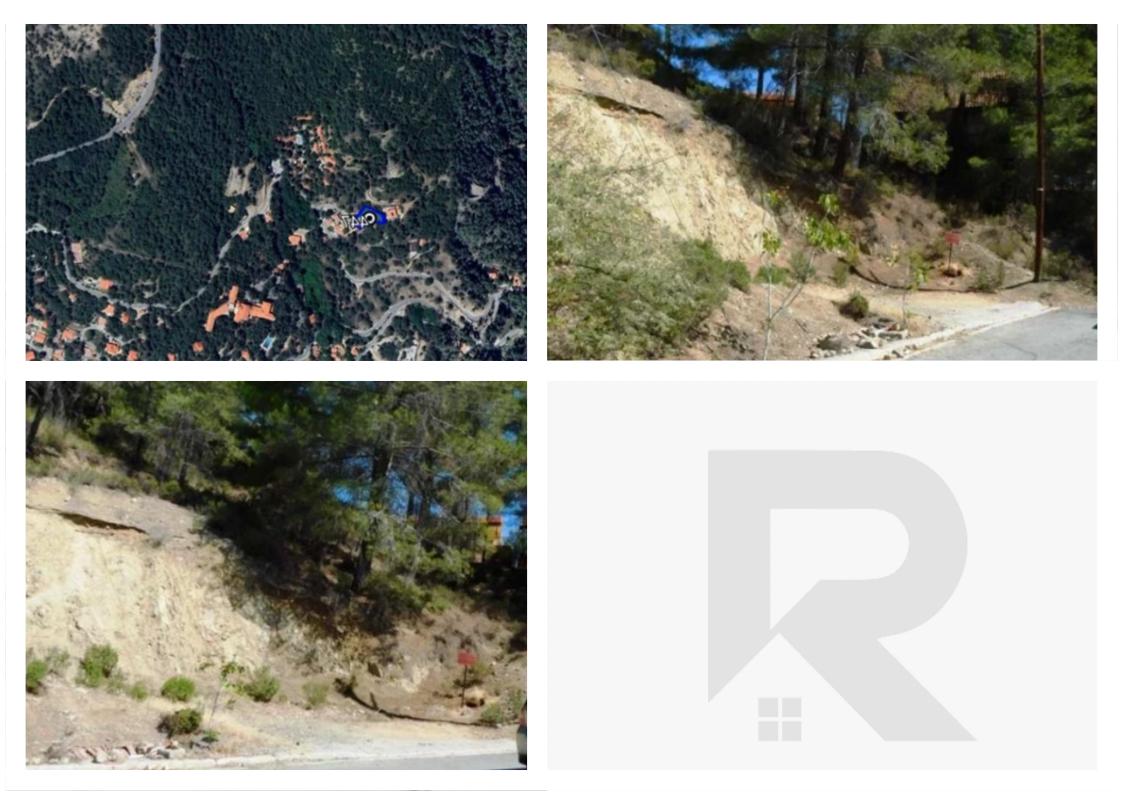

## Residential land 1135 m<sup>2</sup>

Limassol, Pano-Platres-4820, Cyprus

Offered at: €295,000 Estate ID: 246 Ref: ba5538449

For Sale: Unique Residential Plot with High Building Density – Pano Platres, Limassol District ? Limassol, Pano Platres | Postal Code: 4820Main Features: • Plot size: 1,135 m<sup>2</sup> • Building Density: 60% • Coverage: 35% • Buildable area: up to 680 m<sup>2</sup> • Title: Application for building permit already submitted • Zoning advantage: Old license from 1980 with higher coefficient than usual in the areaKey Advantages: • Suitable for small hotel, boutique retreat, or multiple villas • Elevated location at 1,180 m above sea level • Breathtaking views of the sea, forest, Kaledonia Waterfalls, and Troodos peaks • Direct access from asphalt road • Water and electricity supply ava...