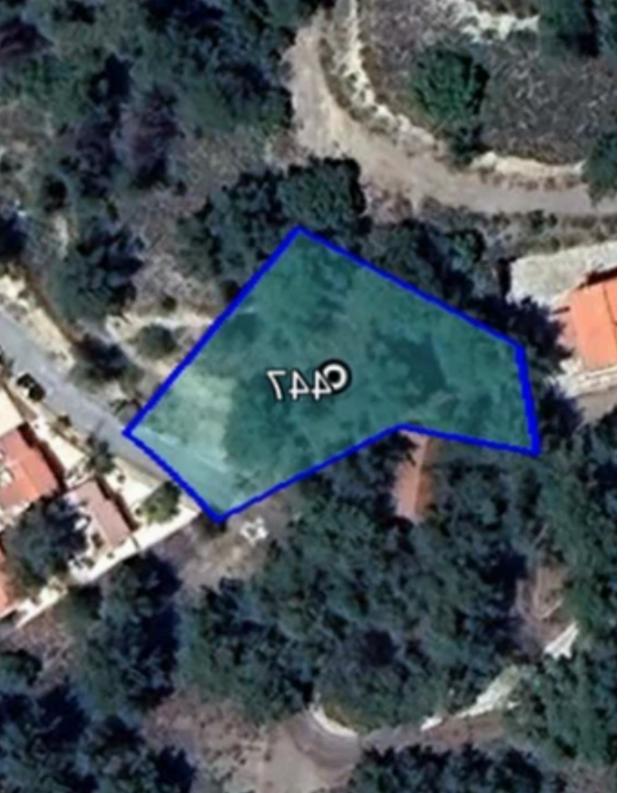

## Residential land 1135 m<sup>2</sup>

Limassol, Pano-Platres-4820, Cyprus

Offered at: €295,000 Estate ID: 246 Ref: ba5538449

For Sale: Unique Residential Plot with High Building Density – Pano Platres, Limassol District ? Limassol, Pano Platres | Postal Code: 4820Main Features: • Plot size: 1,135 m<sup>2</sup> • Building Density: 60% • Coverage: 35% • Buildable area: up to 680 m<sup>2</sup> • Title: Application for building permit already submitted • Zoning advantage: Old license from 1980 with higher coefficient than usual in the areaKey Advantages: • Suitable for small hotel, boutique retreat, or multiple villas • Elevated location at 1,180 m above sea level • Breathtaking views of the sea, forest, Kaledonia Waterfalls, and Troodos peaks • Direct access from asphalt road • Water and electricity supply ava...