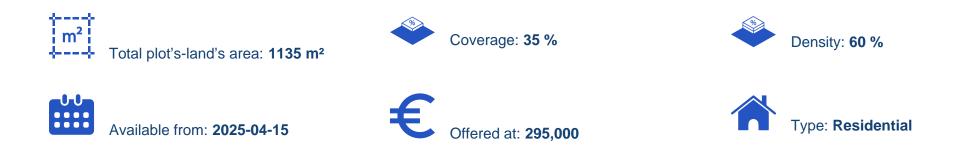

## Residential land 1135 m<sup>2</sup>

Limassol, Pano-Platres-4820, Cyprus

Offered at: €295,000 Estate ID: 246 Ref: ba5538449

For Sale: Unique Residential Plot with High Building Density – Pano Platres, Limassol District ? Limassol, Pano Platres | Postal Code: 4820Main Features: • Plot size: 1,135 m<sup>2</sup> • Building Density: 60% • Coverage: 35% • Buildable area: up to 680 m<sup>2</sup> • Title: Application for building permit already submitted • Zoning advantage: Old license from 1980 with higher coefficient than usual in the areaKey Advantages: • Suitable for small hotel, boutique retreat, or multiple villas • Elevated location at 1,180 m above sea level • Breathtaking views of the sea, forest, Kaledonia Waterfalls, and Troodos peaks • Direct access from asphalt road • Water and electricity supply ava...