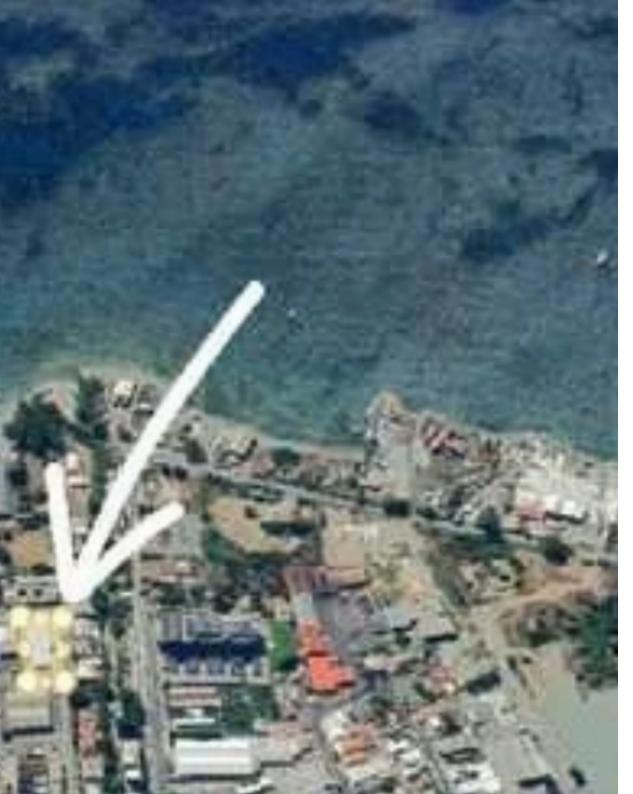

## Residential land 1488 m<sup>2</sup>

Limassol, Touristiki-Periohi-Tsiflikoudia-3010, Cyprus

**Offered at:** €3,850,000

Estate ID: 244

**Ref:** ba5626590

Total plot's-land's area: 1488 m²

Coverage: 0 %

Density: 160 %

Available from: 2025-04-15

Offered at: 3,850,000

Type: Residential

For Sale: 2 Residential Plots with Warehouse – Tsiflikoudia, Limassol? Limassol, Tsiflikoudia (Tourist Area)Main Features:• Total Plot Size: 1,488 m² (2 adjacent plots)• Density: 160%• Coverage: 0%• Includes: 750 m² warehouse• Category: Residential PlotLocation Benefits:• Prime location in the Tsiflikoudia tourist area• Easy access to the highway, Limassol Marina, City of Dreams Casino & Mall• Ideal for residential development or investment with high potential...

## **Estate on map:**