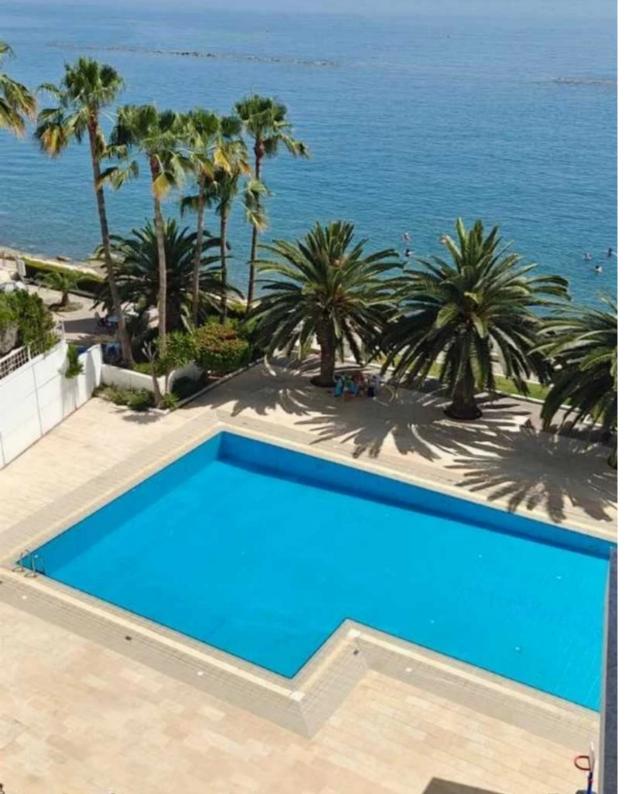

Available from: 2025-04-15

Offered at: 2,50

Гуре: **Apartment** 

- ? Spacious Beachfront Apartment in a Gated Complex ?This stunning 2-bedroom apartment is located in one of the most sought-after areas of Limassol
- Potamos Germasogeias, within an exclusive gated complex right on the beachfront. Residents can enjoy breathtaking sea views, modern comfort, and the convenience of having all essential amenities within walking distance.? Key Features: ? Spacious Layout 82 sqm of indoor covered areas + 15 sqm of balconies with stunning sea views. ? Beachfront Location Direct and private access to the beach, perfect for morning walks and relaxation. ?
  Secure Gated Complex Ensures privacy and security for residents. ? Excellent Facili...