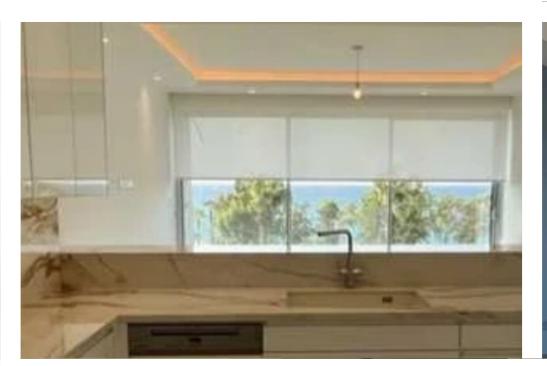

Available from: 2025-04-15

Offered at: 2,20

ype: **Apartment** 

Apartment just finished renovation in Limassol coastline. Excellent interiors and materials. Amazing views to sea and sea side road? unobstructed views to the sea ?opposite Molos ?100 meters from Anexartisias shopping street ?1 st line property ?closed parking ?brand new electrical appliances and materials ?never occupied before ?2 bedroom ?master bedroom with waking closet ?125sq2 total area ?fully fitted kitchen with Miele and Bosch appliances ?wine fridge ?water softener...