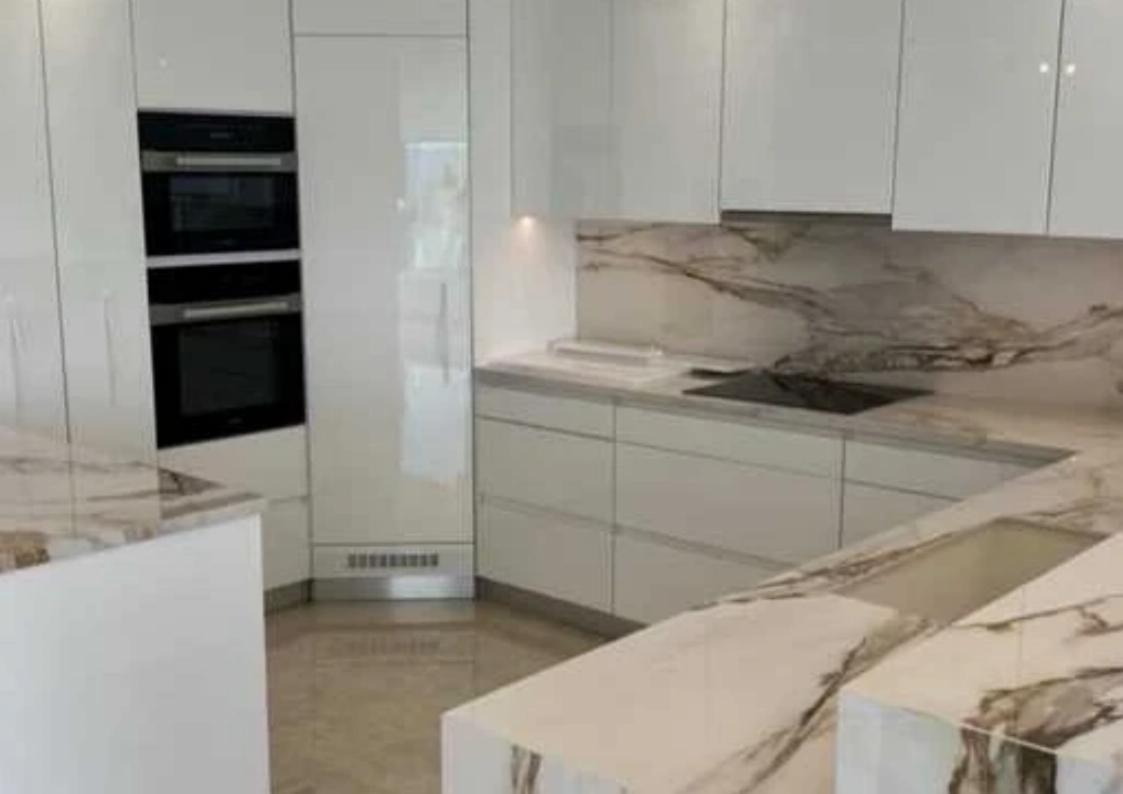

Available from: 2025-04-15

Offered at: 2,20

ype: **Apartment** 

Apartment just finished renovation in Limassol coastline. Excellent interiors and materials. Amazing views to sea and sea side road? unobstructed views to the sea ?opposite Molos ?100 meters from Anexartisias shopping street ?1 st line property ?closed parking ?brand new electrical appliances and materials ?never occupied before ?2 bedroom ?master bedroom with waking closet ?125sq2 total area ?fully fitted kitchen with Miele and Bosch appliances ?wine fridge ?water softener...